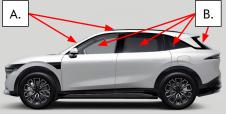

## Steering wheel, tilt control

Seat adjustment

Glass types

A. Laminated glass

B. Tempered glass

01