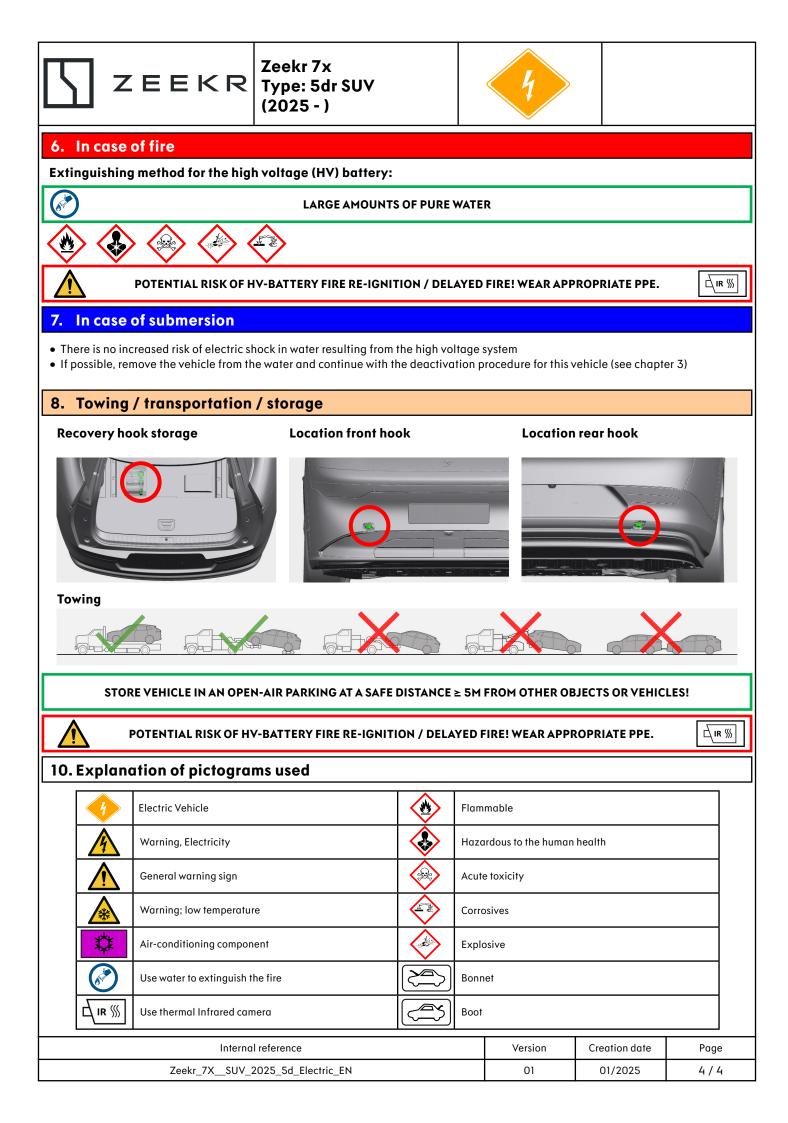

\*\*\*\*

|                                  |         | 100 1         |
|----------------------------------|---------|---------------|
| Internal reference               | Version | Creation date |
| Zeekr 7X SUV 2025 5d Electric EN | 01      | 01/2025       |

Page 2 / 4

## Zeekr 7x Type: 5dr SUV (2025 - )

#### **Disconnect 12 Volt battery**

#### Safety instructions

Always assume the vehicle is powered, even if it is silent!

Make sure that the vehicle is immobilized and the propulsion system is deactivated; Never touch, cut, or open any orange high voltage power cable or high voltage component; In case of a collision with seat belt pretensioner activation / airbag deployment, the high voltage system will be disabled automatically. The restraint systems are still active. Wear appropriate PPE.

## 4. Access to the occupants

## Steering wheel, tilt control

Seat adjustment

Glass types

A. Laminated glass

B. Tempered glass

01

# Opening side doors from outside with power

Opening side doors from inside

Opening side doors from inside without power

01/2025

3/4

| 5. Stored energy / liquids / gases / solids                                                                                                                                                                                                                            |             |                            |                              |               |      |  |  |  |  |
|------------------------------------------------------------------------------------------------------------------------------------------------------------------------------------------------------------------------------------------------------------------------|-------------|----------------------------|------------------------------|---------------|------|--|--|--|--|
|                                                                                                                                                                                                                                                                        | Li-ion      | 800V                       |                              |               |      |  |  |  |  |
|                                                                                                                                                                                                                                                                        | 12V 🐼 🐼 🐼 🐼 |                            |                              |               |      |  |  |  |  |
|                                                                                                                                                                                                                                                                        | *           | HFC-1234yf<br>875 +/- 25 g |                              |               |      |  |  |  |  |
|                                                                                                                                                                                                                                                                        | AIR         | 17 bar                     | $\Diamond \Diamond \diamond$ |               |      |  |  |  |  |
| When conventional coolant leaks (check reservoir) from the high voltage (HV) battery cooling system, HV-battery can become unstable with risk of thermal runaway. An increasing HV-battery temperature might be an indicator of thermal runaway. Wear appropriate PPE. |             |                            |                              |               |      |  |  |  |  |
|                                                                                                                                                                                                                                                                        |             | Internal reference         | Version                      | Creation date | Page |  |  |  |  |

Zeekr\_7X\_\_SUV\_2025\_5d\_Electric\_EN