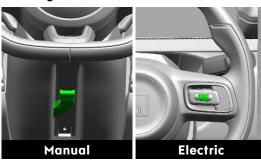

## Steering wheel, tilt control

Seat adjustment

Glass types

A. Laminated glass

B. Tempered glass

01