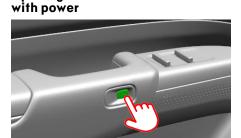

# Opening side doors from outside with power

Opening side doors from inside

Opening side doors from inside without power

01/2025

3/4

| 5. Stored energy / liquids / gases / solids                                                                                                                                                                                                                            |             |                            |                              |               |      |  |  |  |  |
|------------------------------------------------------------------------------------------------------------------------------------------------------------------------------------------------------------------------------------------------------------------------|-------------|----------------------------|------------------------------|---------------|------|--|--|--|--|
|                                                                                                                                                                                                                                                                        | Li-ion      | 800V                       |                              |               |      |  |  |  |  |
|                                                                                                                                                                                                                                                                        | 12V 🐼 🐼 🐼 🐼 |                            |                              |               |      |  |  |  |  |
|                                                                                                                                                                                                                                                                        | *           | HFC-1234yf<br>875 +/- 25 g |                              |               |      |  |  |  |  |
|                                                                                                                                                                                                                                                                        | AIR         | 17 bar                     | $\Diamond \Diamond \diamond$ |               |      |  |  |  |  |
| When conventional coolant leaks (check reservoir) from the high voltage (HV) battery cooling system, HV-battery can become unstable with risk of thermal runaway. An increasing HV-battery temperature might be an indicator of thermal runaway. Wear appropriate PPE. |             |                            |                              |               |      |  |  |  |  |
|                                                                                                                                                                                                                                                                        |             | Internal reference         | Version                      | Creation date | Page |  |  |  |  |