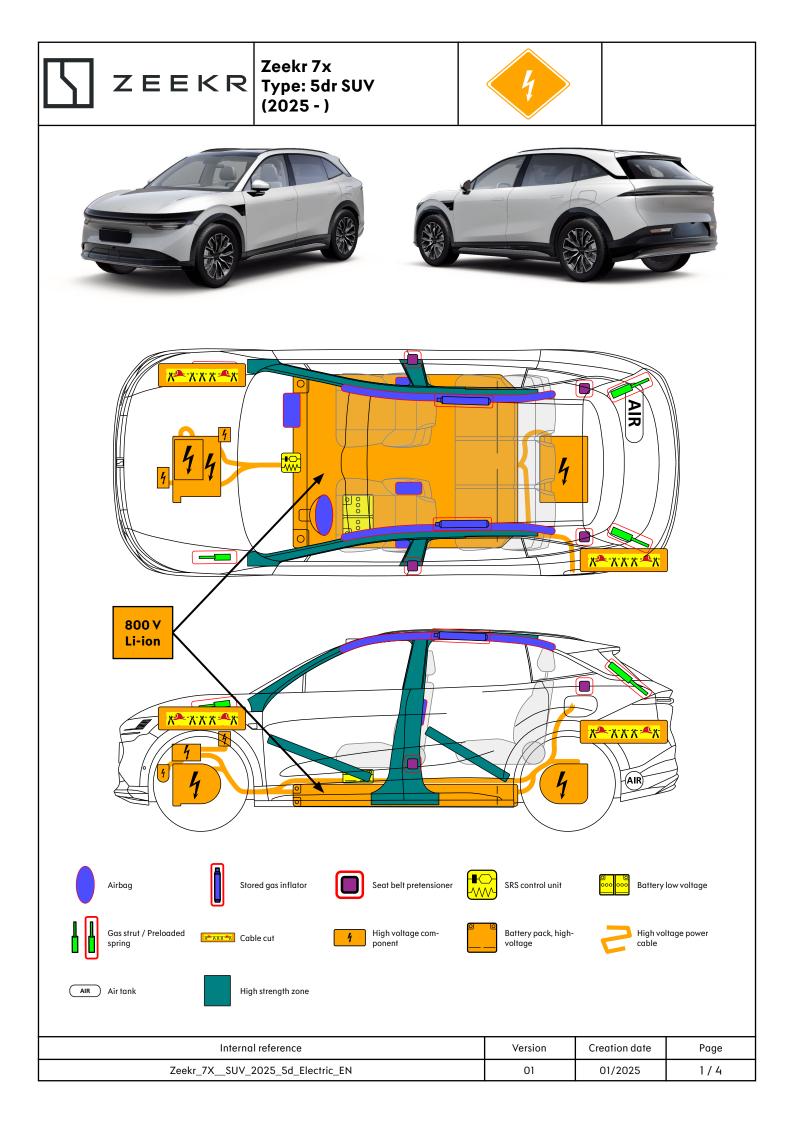

\*\*\*\*

|                                  |         | 100 1         |
|----------------------------------|---------|---------------|
| Internal reference               | Version | Creation date |
| Zeekr 7X SUV 2025 5d Electric EN | 01      | 01/2025       |

Page 2 / 4



## Zeekr 7x Type: 5dr SUV (2025 - )



#### **Disconnect 12 Volt battery**





#### Safety instructions

Always assume the vehicle is powered, even if it is silent!

Make sure that the vehicle is immobilized and the propulsion system is deactivated; Never touch, cut, or open any orange high voltage power cable or high voltage component; In case of a collision with seat belt pretensioner activation / airbag deployment, the high voltage system will be disabled automatically. The restraint systems are still active.