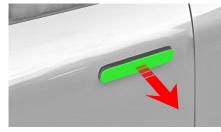

# Opening side doors from outside with power

Opening side doors from inside

Opening side doors from inside without power

01/2025

3/4

| 5. Stored energy / liquids / gases / solids                                                                                                                                                                                                                            |             |                            |                              |               |      |  |  |  |  |
|------------------------------------------------------------------------------------------------------------------------------------------------------------------------------------------------------------------------------------------------------------------------|-------------|----------------------------|------------------------------|---------------|------|--|--|--|--|
|                                                                                                                                                                                                                                                                        | Li-ion      | 800V                       |                              |               |      |  |  |  |  |
|                                                                                                                                                                                                                                                                        | 12V 🐼 🐼 🐼 🐼 |                            |                              |               |      |  |  |  |  |
|                                                                                                                                                                                                                                                                        | *           | HFC-1234yf<br>875 +/- 25 g |                              |               |      |  |  |  |  |
|                                                                                                                                                                                                                                                                        | AIR         | 17 bar                     | $\Diamond \Diamond \diamond$ |               |      |  |  |  |  |
| When conventional coolant leaks (check reservoir) from the high voltage (HV) battery cooling system, HV-battery can become unstable with risk of thermal runaway. An increasing HV-battery temperature might be an indicator of thermal runaway. Wear appropriate PPE. |             |                            |                              |               |      |  |  |  |  |
|                                                                                                                                                                                                                                                                        |             | Internal reference         | Version                      | Creation date | Page |  |  |  |  |