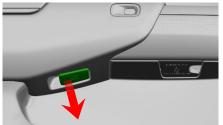

# Opening side doors from outside with power

Opening side doors from inside

Opening side doors from inside without power

01/2025

3/4

| 5. Stored energy / liquids / gases / solids                                                                                                                                                                                                                            |             |                            |                              |               |      |  |  |  |  |
|------------------------------------------------------------------------------------------------------------------------------------------------------------------------------------------------------------------------------------------------------------------------|-------------|----------------------------|------------------------------|---------------|------|--|--|--|--|
|                                                                                                                                                                                                                                                                        | Li-ion      | 800V                       |                              |               |      |  |  |  |  |
|                                                                                                                                                                                                                                                                        | 12V 🐼 🐼 🐼 🐼 |                            |                              |               |      |  |  |  |  |
|                                                                                                                                                                                                                                                                        | *           | HFC-1234yf<br>875 +/- 25 g |                              |               |      |  |  |  |  |
|                                                                                                                                                                                                                                                                        | AIR         | 17 bar                     | $\Diamond \Diamond \diamond$ |               |      |  |  |  |  |
| When conventional coolant leaks (check reservoir) from the high voltage (HV) battery cooling system, HV-battery can become unstable with risk of thermal runaway. An increasing HV-battery temperature might be an indicator of thermal runaway. Wear appropriate PPE. |             |                            |                              |               |      |  |  |  |  |
|                                                                                                                                                                                                                                                                        |             | Internal reference         | Version                      | Creation date | Page |  |  |  |  |