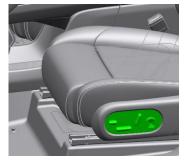

## Steering wheel, tilt control

Seat adjustment

Glass types

A. Laminated glass

B. Tempered glass

01