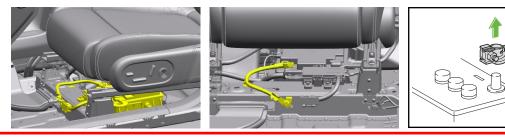

#### **Disconnect 12 Volt battery**

#### Safety instructions

Always assume the vehicle is powered, even if it is silent!

Make sure that the vehicle is immobilized and the propulsion system is deactivated; Never touch, cut, or open any orange high voltage power cable or high voltage component; In case of a collision with seat belt pretensioner activation / airbag deployment, the high voltage system will be disabled automatically. The restraint systems are still active. Wear appropriate PPE.