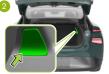

# 9. Important additional information

Driver's seat has a far side airbag in addition to the side airbag. Location of far side airbag is shown in the mark.

9. on page 1.