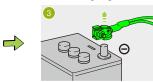

#### MAIN DISABLING METHOD

#### ALTERNATIVE DISABLING METHOD

Press and hold for at least 5s.

Pull out highlighted fuse.

**ACCESS TO 12V BATTERY** 

Do not touch, cut, or open high-voltage components and the high-voltage battery! Wear appropriate protective equipment!