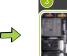

#### ALTERNATIVE DISABLING METHOD

Press and hold for at least 5s.

Pull out highlighted fuse.

**ACCESS TO 12V BATTERY** 

Do not touch, cut, or open high-voltage components and the high-voltage battery! Wear appropriate protective equipment!