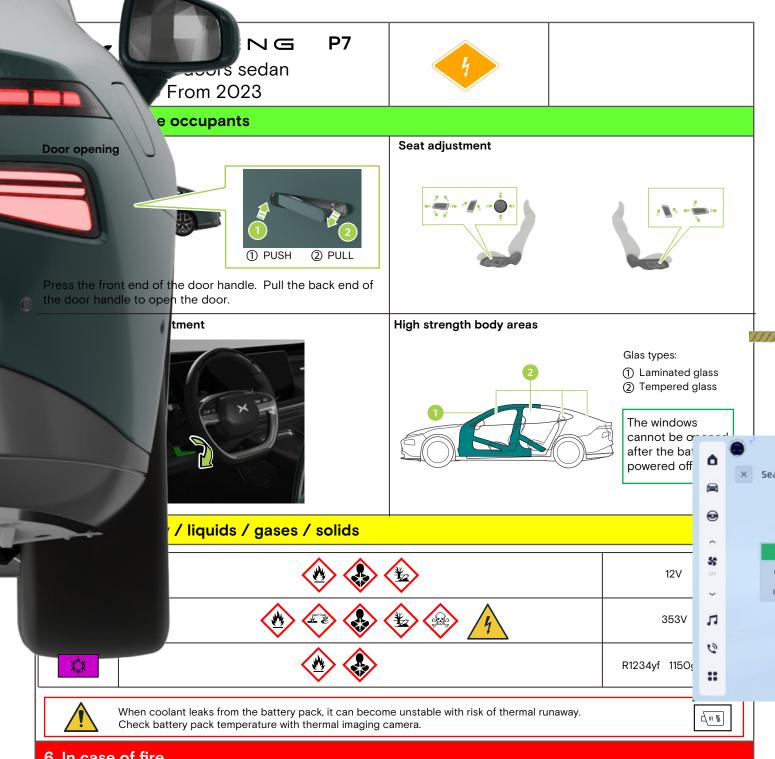

NOISE DOES NOT MEAN VEHICLE IS OFF: SILENT MOVEMENT OR INSTANT RESTART CAPABILITY EXISTS UNTIL VEHICLE IS FULLY SHUT DOWN. WEAR APPROPRIATE PPE.



# 2. Immobilisation / stabilisation / lifting





#### LIFTING POINTS



### 3. Disable direct hazards / safety regulations

#### MAIN DISABLING METHOD















#### ALTERNATIVE DISABLING METHOD







Press and hold for at least 5s.









Pull out highlighted fuse.

**ACCESS TO 12V BATTERY** 















Do not touch, cut, or open high-voltage components and the high-voltage battery! Wear appropriate protective equipment!

In the event of an accident in which the airbags are deployed, the high-voltage system will be automatically deactivated. The high-voltage system is de-energised approximately 60 seconds after deactivation.





## 6. In case of fire

















**BATTERY RE-IGNITION!** 

LIR (()

#### 7. In case of submersion



Proper PPE should be worn when handling any flooded vehicle. Pull the vehicle out of water as much as possible, immobilise the vehicle and disable the vehicle before starting any operation ( see chapter 3 ).

Tilt the vehicle to one side to allow water to drain out of the vehicle.





# XPENG

**P7** 

4 doors sedan From 2023



## 8. Towing / transportation / storage

STORE AT SAFE DISTANCE FROM OTHER VEHICLES!

## Location front hook













BATTERY RE-IGNITION!



# 9. Important additional information



Driver's seat has a far side airbag in addition to the side airbag. Location of far side airbag is shown in the mark.

9. on page 1.

# 10. Explanation of pictograms used