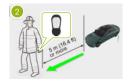

### 1. Identification / recognition

LACK OF ENGINE NOISE DOES NOT MEAN VEHICLE IS OFF: SILENT MOVEMENT OR INSTANT RESTART CAPABILITY EXISTS UNTIL VEHICLE IS FULLY SHUT DOWN. WEAR APPROPRIATE PPE.