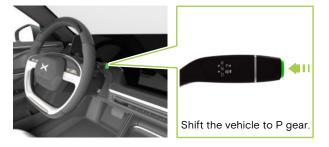

#### MAIN DISABLING METHOD

#### ALTERNATIVE DISABLING METHOD

Press and hold for at least 5s.

Pull out highlighted fuse.

**ACCESS TO 12V BATTERY** 

Do not touch, cut, or open high-voltage components and the high-voltage battery! Wear appropriate protective equipment!