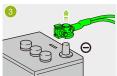

#### ALTERNATIVE DISABLING METHOD

Press and hold for at least 5s.

Pull out highlighted fuse.

**ACCESS TO 12V BATTERY** 

Do not touch, cut, or open high-voltage components and the high-voltage battery! Wear appropriate protective equipment!