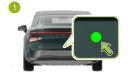

ing<br>high voltage     |

| >< | XPENG P7          | ID No.          | Version No. | Page No. |
|----|-------------------|-----------------|-------------|----------|
|    | FROM 2023-PRESENT | L1N-P7-2023-ERS | O1          | 1/4      |



#### XPENG

**P7** 

4 doors sedan From 2023



### 1. Identification / recognition



LACK OF ENGINE NOISE DOES NOT MEAN VEHICLE IS OFF: SILENT MOVEMENT OR INSTANT RESTART CAPABILITY EXISTS UNTIL VEHICLE IS FULLY SHUT DOWN. WEAR APPROPRIATE PPE.



# 2. Immobilisation / stabilisation / lifting





#### LIFTING POINTS



### 3. Disable direct hazards / safety regulations

#### MAIN DISABLING METHOD















#### ALTERNATIVE DISABLING METHOD







Press and hold for at least 5s.









Pull out highlighted fuse.

**ACCESS TO 12V BATTERY** 















Do not touch, cut, or open high-voltage components and the high-voltage battery! Wear appropriate protective equipment!

In the event of an accident in which the airbags are deployed, the high-voltage system will be automatically deactivated. The high-voltage system is de-energised approximately 60 seconds after deactivation.





## 6. In case of fire

















**BATTERY RE-IGNITION!** 

LIR (()

#### 7. In case of submersion



Proper PPE should be worn when handling any flooded vehicle. Pull the vehicle out of water as much as possible, immobilise the vehicle and disable the vehicle before starting any operation ( see chapter 3 ).

Tilt the vehicle to one side to allow water to drain out of the vehicle.





# XPENG

**P7** 

4 doors sedan From 2023



## 8. Towing / tr