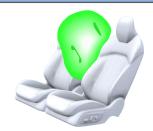

# 9. Important additional information

Driver's seat has a far side airbag in addition to the side airbag. Location of far side airbag is shown in the mark.

9. on page 1.