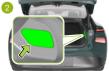

br>high voltage     |

| >< | XPENG P7          | ID No.          | Version No. | Page No. |
|----|-------------------|-----------------|-------------|----------|
|    | FROM 2023-PRESENT | L1N-P7-2023-ERS | O1          | 1/4      |



#### XPENG

**P7** 

4 doors sedan From 2023



### 1. Identification / recognition



LACK OF ENGINE NOISE DOES NOT MEAN VEHICLE IS OFF: SILENT MOVEMENT OR INSTANT RESTART CAPABILITY EXISTS UNTIL VEHICLE IS FULLY SHUT DOWN. WEAR APPROPRIATE PPE.



# 2. Immobilisation / stabilisation / lifting





#### LIFTING POINTS



### 3. Disable direct hazards / safety regulations

#### MAIN DISABLING METHOD















#### ALTERNATIVE DISABLING METHOD







Press and hold for at least 5s.









Pull out highlighted fuse.

**ACCESS TO 12V BATTERY** 















Do not touch, cut, or open high-voltage components and the high-voltage battery! Wear appropriate protective equipment!

In the event of an accident in which the airbags are deployed, the high-voltage system will be automatically deactivated. The high-voltage system is de-energised approximately 60 seconds after deactivation.





## 6. In case of fire

















**BATTERY RE-IGNITION!** 

LIR (()

#### 7. In case of submersion



Proper PPE should be worn when handling any flooded vehicle. Pull the vehicle out of water as much as possible, immobilise the vehicle and disable the vehicle before starting any operation ( see chapter 3 ).

Tilt the vehicle to one side to allow water to drain out of the vehicle.





# XPENG

**P7** 

4 doors sedan From 2023



## 8. Towing / transp