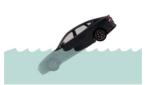

#### 7. In case of submersion

Proper PPE should be worn when handling any flooded vehicle. Pull the vehicle out of water as much as possible, immobilise the vehicle and disable the vehicle before starting any operation ( see chapter 3 ).

Tilt the vehicle to one side to allow water to drain out of the vehicle.