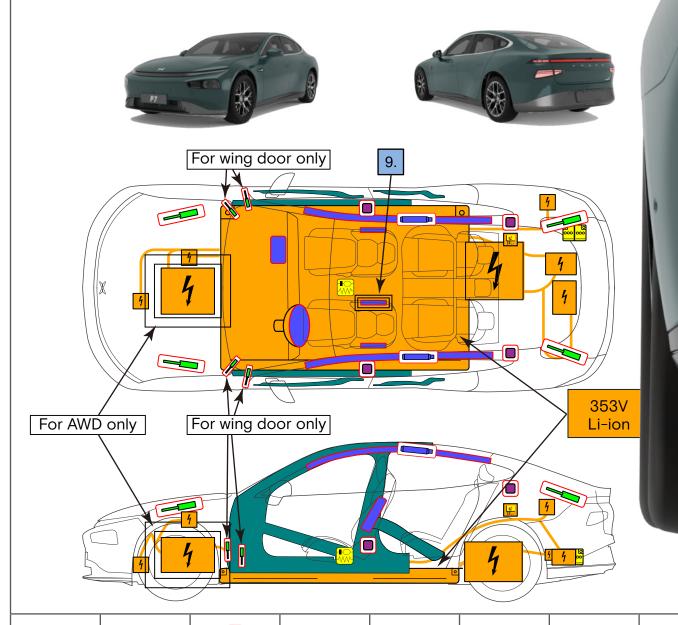

# 9. Important additional information

Driver's seat has a far side airbag in addition to the side airbag. Location of far side airbag is shown in the mark.

9. on page 1.

# 10. Explanation of pictograms used

| 4        | Electric vehicle                 | <b>®</b> | Flammable                     |  |
|----------|----------------------------------|----------|-------------------------------|--|
| 4        | Warning, Electricity             |          | Hazardous to the human health |  |
| <u>^</u> | General warning sign             |          | Corrosives                    |  |
|          | Use water to extinguish the fire |          | Explosive                     |  |
| Z 115 M  | Use thermal Infrared camera      | **       | Environmental hazard          |  |
|          | Boot                             |          | Acute toxicity                |  |
|          | Air-conditioning component       |          | Remove smart key              |  |