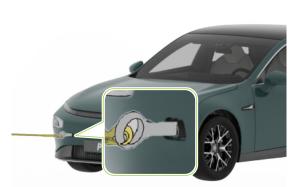

#### MAIN DISABLING METHOD

#### ALTERNATIVE DISABLING METHOD

Press and hold for at least 5s.

Pull out highlighted fuse.

**ACCESS TO 12V BATTERY** 

Do not touch, cut, or open high-voltage components and the high-voltage battery! Wear appropriate protective equipment!