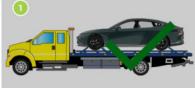

## 8. Towing / transportation / storage

STORE AT SAFE DISTANCE FROM OTHER VEHICLES!