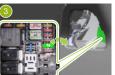

oltage     | 2 | High voltage power cable | Fuse box<br>disabling<br>high voltage     |

| >< | XPENG P7          | ID No.          | Version No. | Page No. |
|----|-------------------|-----------------|-------------|----------|
|    | FROM 2023-PRESENT | L1N-P7-2023-ERS | O1          | 1/4      |



#### XPENG

**P7** 

4 doors sedan From 2023



### 1. Identification / recognition



LACK OF ENGINE NOISE DOES NOT MEAN VEHICLE IS OFF: SILENT MOVEMENT OR INSTANT RESTART CAPABILITY EXISTS UNTIL VEHICLE IS FULLY SHUT DOWN. WEAR APPROPRIATE PPE.



# 2. Immobilisation / stabilisation / lifting





#### LIFTING POINTS



### 3. Disable direct hazards / safety regulations

#### MAIN DISABLING METHOD















#### ALTERNATIVE DISABLING METHOD







Press and hold for at least 5s.









Pull out highlighted fuse.

**ACCESS TO 12V BATTERY** 















Do not touch, cut, or open high-voltage components and the high-voltage battery! Wear appropriate protective equipment!

In the event of an accident in which the airbags are deployed, the high-voltage system will be automatically deactivated. The high-voltage system is de-energised approximately 60 seconds after deactivation.





## 6. In case of fire

















**BATTERY RE-IGNITION!** 

LIR (()

#### 7. In case of submersion



Proper PPE should be worn when handling any flooded vehicle. Pull the vehicle out of water as much as possible, immobilise the vehicle and disable the vehicle before starting any operation ( see chapter 3 ).

Tilt the vehicle to one side to allow water to drain out of the vehicle.