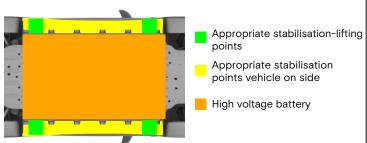

rut/<br>Preloaded<br>spring |   | High strength zone       | Zone<br>requiring<br>special<br>attention |
| 4       | High voltage component | <u> </u> | Battery pack,<br>high-voltage     | 2 | High voltage power cable | Fuse box<br>disabling<br>high voltage     |

| >< | XPENG P7          | ID No.          | Version No. | Page No. |
|----|-------------------|-----------------|-------------|----------|
|    | FROM 2023-PRESENT | L1N-P7-2023-ERS | O1          | 1/4      |



#### XPENG

**P7** 

4 doors sedan From 2023



### 1. Identification / recognition



LACK OF ENGINE NOISE DOES NOT MEAN VEHICLE IS OFF: SILENT MOVEMENT OR INSTANT RESTART CAPABILITY EXISTS UNTIL VEHICLE IS FULLY SHUT DOWN. WEAR APPROPRIATE PPE.



# 2. Immobilisation / stabilisation / lifting





#### LIFTING POINTS



### 3. Disable direct hazards / safety regulations

#### MAIN DISABLING METHOD















#### ALTERNATIVE DISABLING METHOD







Press and hold for at least 5s.









Pull out highlighted fuse.

**ACCESS TO 12V BATTERY** 















Do not touch, cut, or open high-voltage components and the high-voltage battery! Wear appropriate protective equipment!

In the event of an accident in which the airbags are deployed, the high-voltage system will be automatically deactivated. The high-voltage system is de-energised approximately 60 seconds after deactivation.





## 6. In case of fire

















**BATTERY RE-IGNITION!** 

LIR (()

#### 7. In case of submersion



Proper PPE should be worn when handling any flooded vehicle. Pull the vehicle out of water as much as possible,