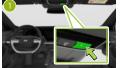

#### ALTERNATIVE DISABLING METHOD

Press and hold for at least 5s.

Pull out highlighted fuse.

**ACCESS TO 12V BATTERY** 

Do not touch, cut, or open high-voltage components and the high-voltage battery! Wear appropriate protective equipment!