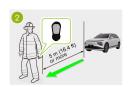

# XPENG G9

5 doors SUV From 2023



## 1. Identification / recognition



LACK OF ENGINE NOISE DOES NOT MEAN VEHICLE IS OFF: SILENT MOVEMENT OR INSTANT RESTART CAPABILITY EXISTS UNTIL VEHICLE IS FULLY SHUT DOWN. WEAR APPROPRIATE PPE.



## 2. Immobilisation / stabilisation / lifting



### 3. Disable direct hazards / safety regulations











ALTERNATIVE DISABLING METHOD





Press and hold for at least 5s.







ACCESS TO 12V BATTERY













Do not touch, cut, or open high-voltage components and the high-voltage battery! Wear appropriate protective equipment!

In the event of an accident in which the airbags are deployed, the high-voltage system will be automatically deactivated. The high-voltage system is de-energised approximately 60 seconds after deactivation.

| >< | ×₽≡NG G9          | ID No.          | Version No. | Page No. |
|----|-------------------|-----------------|-------------|----------|
|    | FROM 2023-PRESENT | L1N-G9-2023-ERS | 01          | 2/4      |



# XPENG

5 doors SUV From 2023



## 4. Access to the occupants

#### Door opening



Press the front end of the door handle. Pull the back end of