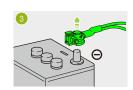

### 3. Disable direct hazards / safety regulations

ALTERNATIVE DISABLING METHOD

Press and hold for at least 5s.

ACCESS TO 12V BATTERY

Do not touch, cut, or open high-voltage components and the high-voltage battery! Wear appropriate protective equipment!