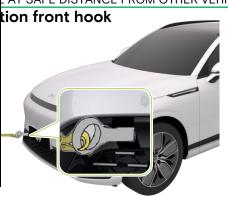

IS DISCONNECTED, ELECTRICAL COMPONENTS CANNOT BE OPERATED.

## 5. Stored energy / liquids / gases / solids





When coolant leaks from the battery pack, it can become unstable with risk of thermal runaway. Check battery pack temperature with thermal imaging camera.

## 6. In case of fire













USE LARGE AMOUNTS OF WATER.





DO NOT SUBMERGE VEHICLE TO EXTINGUISH B

### 7. In case of submersion

Proper PPE should be worn when handling any flooded vehicle. Pull the vehicle out of water as much as ble, immobilise the vehicle and disable the vehicle before starting any operation ( see chapter 3 ). Tilt the vehicle to one side to allow water to drain out of the vehicle.





# XPENG G9

5 doors SUV From 2023



## ing / transportation / storage

AT SAFE DISTANCE FROM OTHER VEHICLES!





Always transport with all four tires off of the ground.







BATTERY RE-IGNITION!



# 9. Important additional information



Driver's seat has a far side airbag in addition to the side airbag. Location of far side airbag is shown in the mark.

9. on page 1.

First Responder information can be found at <a href="https://www.heyxpeng.com/no/user-manual">https://www.heyxpeng.com/no/user-manual</a>

## 10. Explanation of pictograms used

| 1        | Electric Vehicle                 | **  | Air-conditioning component    |           | Acute toxicity                   |
|----------|----------------------------------|-----|-------------------------------|-----------|----------------------------------|
| 4        | Warning, Electricity             |     | Flammable                     | Sim