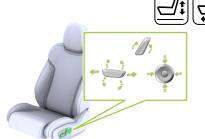

#### Seat adjustment

G9

#### Steering column adjustment

1) Scroll to adjust the height of Steering Wheel. 2 Scroll to adjust the Steering Wheel back and

П

\*\*