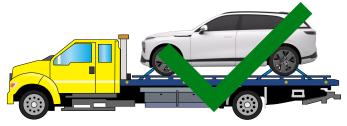

## ing / transportation / storage

AT SAFE DISTANCE FROM OTHER VEHICLES!

Always transport with all four tires off of the ground.

BATTERY RE-IGNITION!