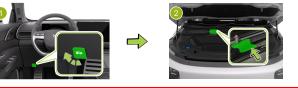

### 3. Disable direct hazards / safety regulations

ALTERNATIVE DISABLING METHOD

Press and hold for at least 5s.

ACCESS TO 12V BATTERY

Do not touch, cut, or open high-voltage components and the high-voltage battery! Wear appropriate protective equipment!