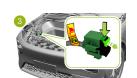

### 3. Disable direct hazards / safety regulations

ALTERNATIVE DISABLING METHOD

Press and hold for at least 5s.

ACCESS TO 12V BATTERY

Do not touch, cut, or open high-voltage components and the high-voltage battery! Wear appropriate protective equipment!