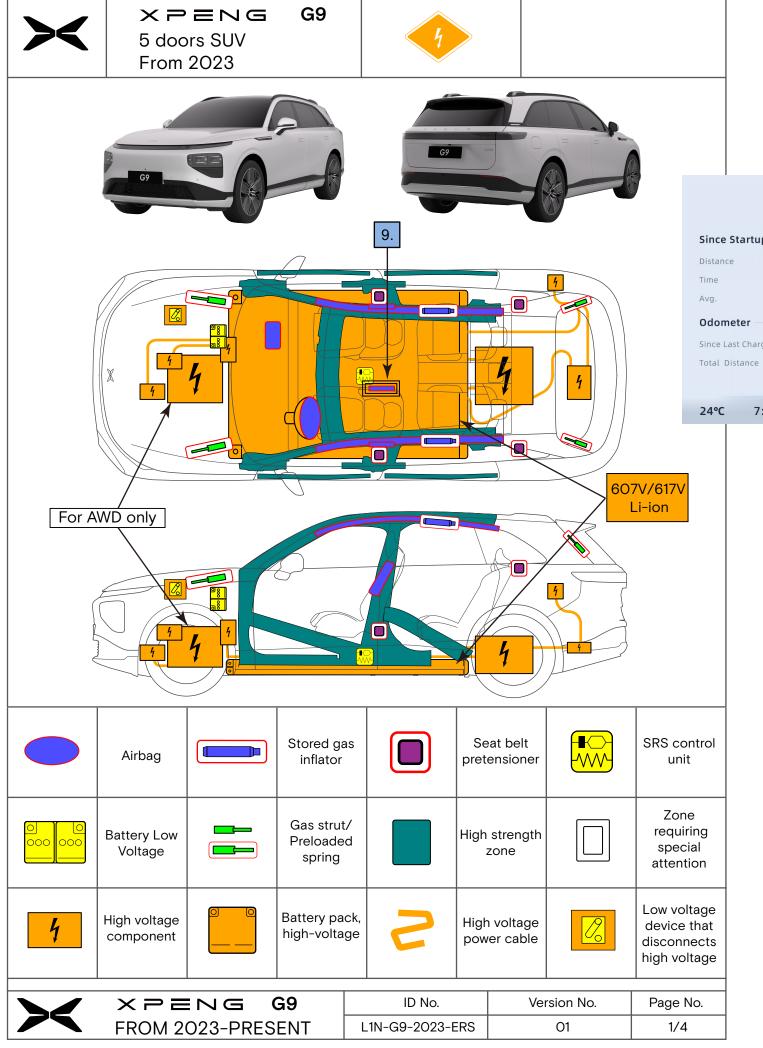

# XPENG G9

5 doors SUV From 2023

In the event of an accident in which the airbags are deployed, the high-voltage system will be automatically deactivated. The high-voltage system is de-energised approximately 60 seconds after deactivation.

## 5. Stored energy / liquids / gases / solids

When coolant leaks from the battery pack, it can become unstable with risk of thermal runaway. Check battery pack temperature with thermal imaging camera.

# 9. Important additional information

Driver's seat has a far side airbag in addition to the side airbag. Location of far side airbag is shown in the mark.

9. on page 1.

First Responder information can be found at <a href="https://www.heyxpeng.com/no/user-manual">https://www.heyxpeng.com/no/user-manual</a>

## 10. Explanation of pictograms used

| 1        | Electric Vehicle                 | **  | Air-conditioning component    |           | Acute toxicity                   |
|----------|----------------------------------|-----|-------------------------------|-----------|----------------------------------|
| 4        | Warning, Electricity             |     | Flammable                     | Sim Mills | Remove smart key                 |
| <u>^</u> | General warning sign             |     | Hazardous to the human health | <b></b>   | Seat height adjustment           |
|          | Use water to extinguish the fire | E E | Corrosives                    |           | Seat adjustment,<br>longitudinal |
| ZIR ∰    | Use thermal Infrared camera      |     | Explosive                     | [%]       | Steering wheel,<br>tilt control  |
|          | Bonnet                           | *   | Environmental hazard          | *         | Warning;<br>low temperature      |