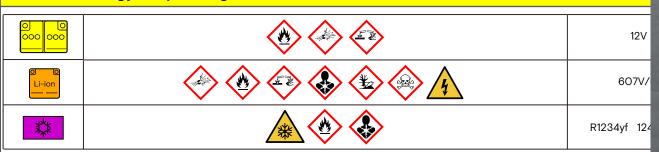

## 10. Explanation of pictograms used

| 1        | Electric Vehicle                 | **  | Air-conditioning component    |           | Acute toxicity                   |
|----------|----------------------------------|-----|-------------------------------|-----------|----------------------------------|
| 4        | Warning, Electricity             |     | Flammable                     | Sim Mills | Remove smart key                 |
| <u>^</u> | General warning sign             |     | Hazardous to the human health | <b></b>   | Seat height adjustment           |
|          | Use water to extinguish the fire | E E | Corrosives                    |           | Seat adjustment,<br>longitudinal |
| ZIR ∰    | Use thermal Infrared camera      |     | Explosive                     | [%]       | Steering wheel,<br>tilt control  |
|          | Bonnet                           | *   | Environmental hazard          | *         | Warning;<br>low temperature      |