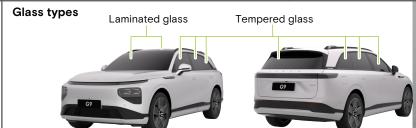

## 4. Access to the occupants

#### Door opening

Press the front end of the door handle. Pull the back end of the door handle to open the door.