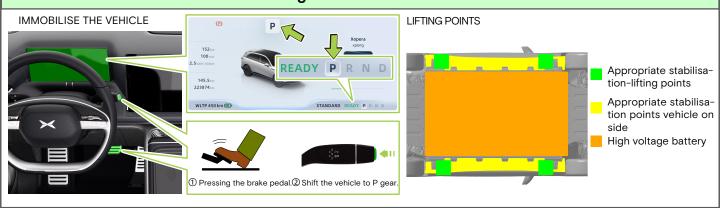

# XPENG G9

5 doors SUV From 2023



## 1. Identification / recognition



LACK OF ENGINE NOISE DOES NOT MEAN VEHICLE IS OFF: SILENT MOVEMENT OR INSTANT RESTART CAPABILITY EXISTS UNTIL VEHICLE IS FULLY SHUT DOWN. WEAR APPROPRIATE PPE.



## 2. Immobilisation / stabilisation / lifting



### 3. Disable direct hazards / safety regulations











ALTERNATIVE DISABLING METHOD





Press and hold for at least 5s.







ACCESS TO 12V BATTERY













Do not touch, cut, or open high-voltage components and the high-voltage battery! Wear appropriate protective equipment!

In the event of an accident in which the airbags are deployed, the high-voltage system will be automatically deactivated. The high-voltage system is de-energised approximately 60 seconds after deactivation.

| >< | ×₽≡NG G9          | ID No.          | Version No. | Page No. |
|----|-------------------|-----------------|-------------|----------|
|    | FROM 2023-PRESENT | L1N-G9-2023-ERS | 01          | 2/4      |



# XPENG

5 doors SUV From 2023



## 4. Access to the occupants

#### Door opening