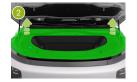

### 3. Disable direct hazards / safety regulations

ALTERNATIVE DISABLING METHOD

Press and hold for at least 5s.

ACCESS TO 12V BATTERY

Do not touch, cut, or open high-voltage components and the high-voltage battery! Wear appropriate protective equipment!