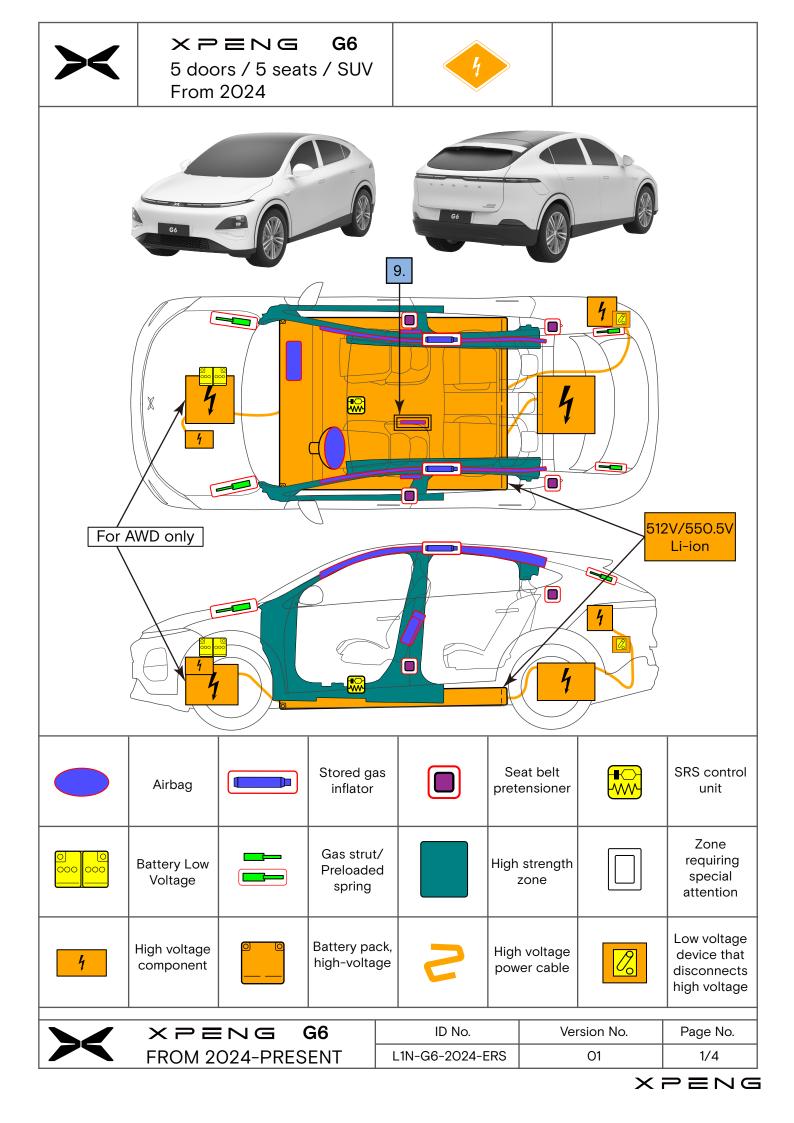

# XPENG G6

5 doors / 5 seats / SUV From 2024

# 9. Important additional information

Driver's seat has a far side airbag in addition to the side airbag. Location of far side airbag is shown in the mark. 9. on page 1.

First Responder information can be found at <u>https://tis.xpeng.com</u>

### 10. Explanation of pictograms used

FROM 2024-PRESENT

| 1     | Electric Vehicle                 | *      | Air-conditioning<br>component    |             | Acute toxicity                   |          |
|-------|----------------------------------|--------|----------------------------------|-------------|----------------------------------|----------|
| 4     | Warning, Electricity             |        | Flammable                        |             | Remove smart key                 |          |
|       | General warning sign             |        | Hazardous to the<br>human health |             | Seat height adjustment           |          |
|       | Use water to extinguish the fire | A REAL | Corrosives                       |             | Seat adjustment,<br>longitudinal |          |
|       | Use thermal Infrared camera      |        | Explosive                        |             | Steering wheel,<br>tilt control  |          |
|       | Bonnet                           |        | Environmental hazard             | *           | Warning;<br>low temperature      |          |
|       | Boot                             |        |                                  |             |                                  |          |
| XPENG |                                  | G6     | ID No.                           | Version No. |                                  | Page No. |