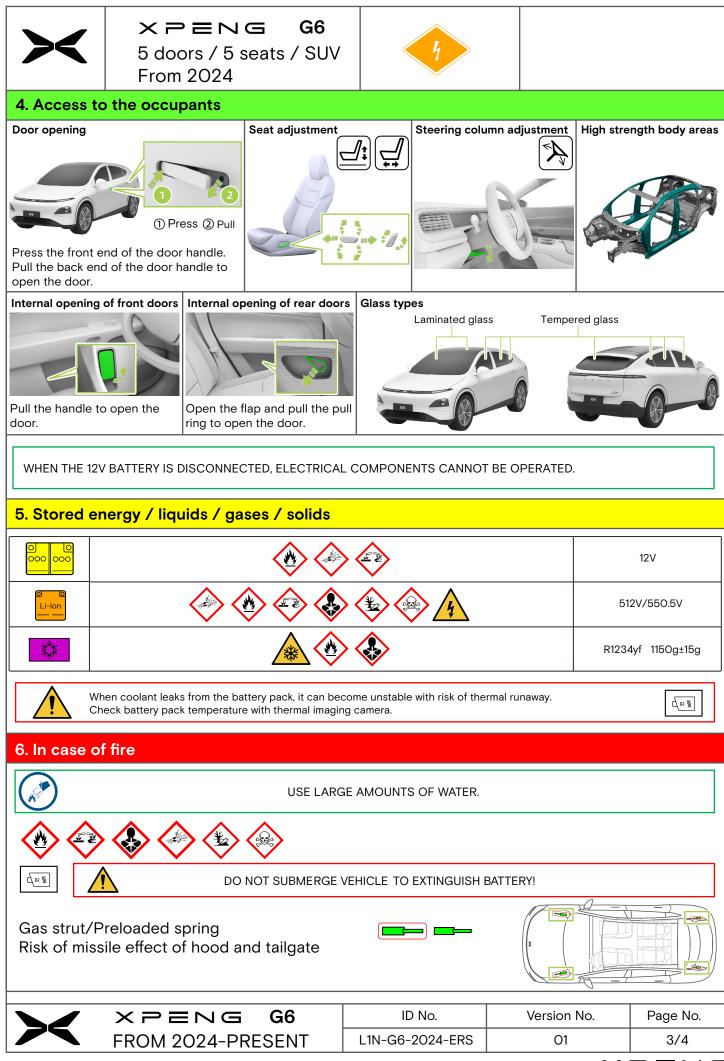

# × P E N G G6 5 doors / 5 seats / SUV

#### 7. In case of submersion

Proper PPE should be worn when handling any flooded vehicle. Pull the vehicle out of water as much as possible, immobilise the vehicle and disable the vehicle before starting any operation (see chapter 3). Tilt the vehicle to one side to allow water to drain out of the vehicle.