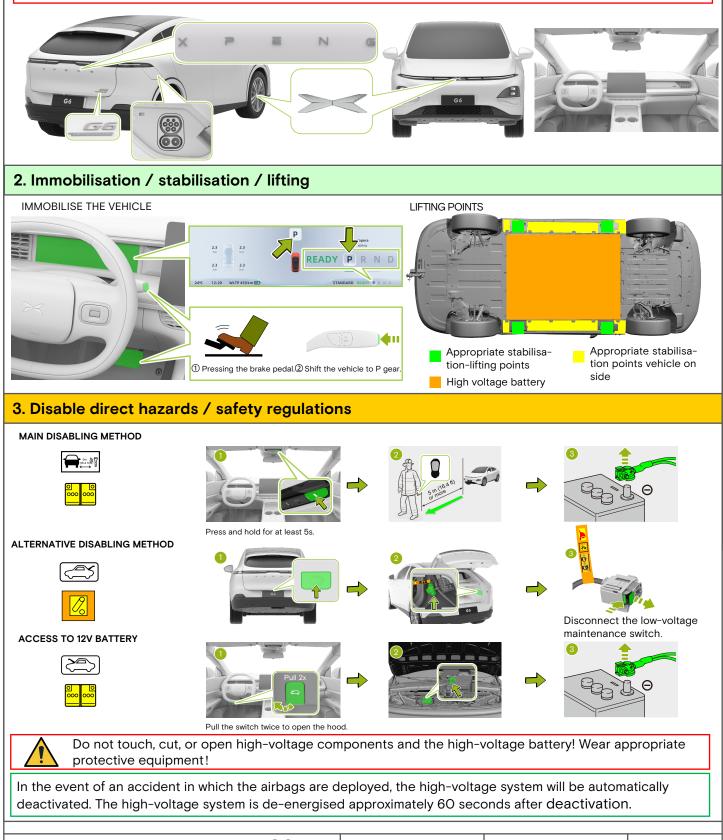

# 1. Identification / recognition

LACK OF ENGINE NOISE DOES NOT MEAN VEHICLE IS OFF: SILENT MOVEMENT OR INSTANT RESTART CAPABILITY EXISTS UNTIL VEHICLE IS FULLY SHUT DOWN. WEAR APPROPRIATE PPE.

| XPENG G6          | ID No.          | Version No. | Page No. |
|-------------------|-----------------|-------------|----------|
| FROM 2024-PRESENT | L1N-G6-2024-ERS | O1          | 2/4      |
|                   |                 |             |          |

# 8. Towing / transportation / storage

STORE AT SAFE DISTANCE FROM OTHER VEHICLES!

From 2024

BATTERY RE-IGNITION!

Always transport with all four tires off of the ground.

) 🚮