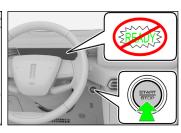

## 1. Identification / recognition

LACK OF ENGINE NOISE DOES NOT MEAN VEHICLE IS OFF. SILENT MOVEMENT OR INSTANT RESTART CAPA-BILITY EXISTS UNTIL VEHICLE IS FULLY SHUT DOWN. WEAR APPROPRIATE PPE.

## Immobilise and stabilise the vehicle

Lifting points

• Apply parking brake;

- Press "P" button;
- Shut power off.