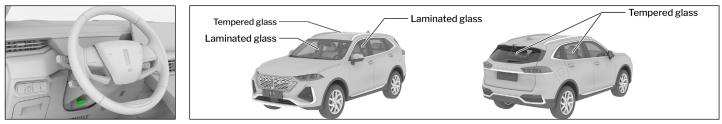

lifting

## Immobilise and stabilise the vehicle







Lifting points



• Apply parking brake;

- Press "P" button;
- Shut power off.

#### 3. Disable direct hazards / safety regulations

### **MAIN DISABLING METHOD**





# 

| This overview shows the maximum range of equipment of the vehicle. | ID No.           | Version No. | Page No. |
|--------------------------------------------------------------------|------------------|-------------|----------|
|                                                                    | LGW-WEY-V61PHEVG | V1          | 2/4      |

From 11/2022

#### 4. Access to the occupants

WHEN THE 12 V BATTERY IS DISCONNECTED, ELECTRICAL COMPONENTS CANNOT BE OPERATED.

<u>High strength zone</u>

#### Seat adjustment



#### Steering column adjustment Glass types



#### 5. Stored energy / liquids / gases / solids



## 6. In case of fire



## 7. In case of submersion

Proper personal protective equipment should be worn when handling any flooded vehicle. Pull the vehicle out of water as much as possible, immobilise the vehicle and disable the vehicle before starting any operation (see chapter 3).

| This overview shows the maximum range of equipment of the vehicle. | ID No.           | Version No. | Page No. |
|--------------------------------------------------------------------|------------------|-------------|----------|
|                                                                    | LGW-WEY-V61PHEVG | V1          | 3/4      |



Tilt the vehicle to one side to allow water to drain out of the vehicle.

#### 8. Towing / transportation / sto