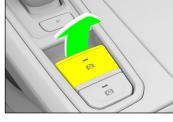

## Immobilise and stabilise the vehicle

Lifting points

• Apply parking brake;

- Press "P" button;
- Shut power off.