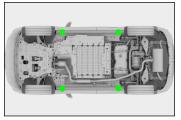

# 

| This overview shows the maximum range of equipment of the vehicle. | ID No.           | Version No. | Page No. |
|--------------------------------------------------------------------|------------------|-------------|----------|
|                                                                    | LGW-WEY-V61PHEVG | V1          | 2/4      |