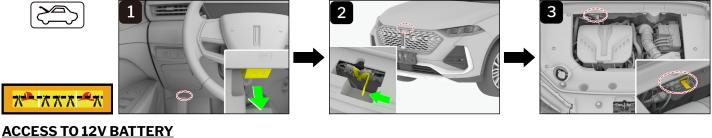

#### 4. Access to the occupants

WHEN THE 12 V BATTERY IS DISCONNECTED, ELECTRICAL COMPONENTS CANNOT BE OPERATED.

<u>High strength zone</u>