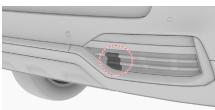

#### 4. Access to the occupants

WHEN THE 12 V BATTERY IS DISCONNECTED, ELECTRICAL COMPONENTS CANNOT BE OPERATED.

<u>High strength zone</u>

#### Seat adjustment

#### Steering column adjustment Glass types