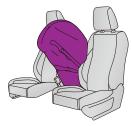

#### 9. Important additional information

Driver's seat has a far side airbag in addition to the side airbag. Location of far side airbag is shown in the mark 9. on page 1.