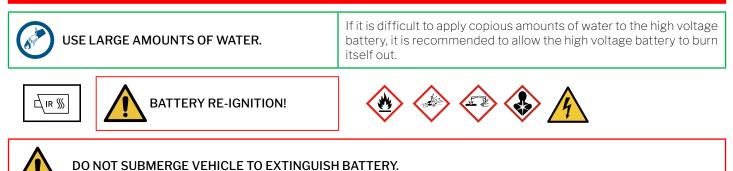

## 6. In case of fire

## 7. In case of submersion

Proper personal protective equipment should be worn when handling any flooded vehicle. Pull the vehicle out of water as much as possible, immobilise the vehicle and disable the vehicle before starting any operation (see chapter 3).

Tilt the vehicle to one side to allow water to drain out of the vehicle.