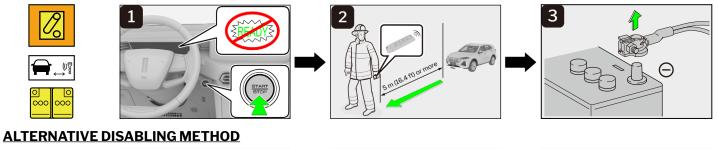

tage<br>High voltage<br>power cable/ |
|        | Gas strut/                                  |                 | inflator<br>High strength         | Zone requiring special atten-                         | High voltage                             | 5    | voltage<br>High voltage                 |

WEY COFFEE 02 SUV

From 11/2022



## 1. Identification / recognition



LACK OF ENGINE NOISE DOES NOT MEAN VEHICLE IS OFF. SILENT MOVEMENT OR INSTANT RESTART CAPA-BILITY EXISTS UNTIL VEHICLE IS FULLY SHUT DOWN. WEAR APPROPRIATE PPE.





#### 2. Immobilisation / stabilisation / lifting

## Immobilise and stabilise the vehicle







Lifting points



• Apply parking brake;

- Press "P" button;
- Shut power off.

#### 3. Disable direct hazards / safety regulations

### **MAIN DISABLING METHOD**





# 

| This overview shows the maximum range of equipment of the vehicle. | ID No.           | Version No. | Page No. |
|--------------------------------------------------------------------|------------------|-------------|----------|
|                                                                    | LGW-WEY-V61PHEVG | V1          | 2/4      |

From 11/2022

#### 4. Access to the occupants

WHEN THE 12 V BATTERY IS DISCONNECTED, ELECTRICAL COMPONENTS CANNOT BE OPERATED.

<u>High strength zone</u>

#### Seat adjustment



#### Steering column adjustment Glass types



#### 5. Stored energy / liquids / gases / solids



## 6. In case of fire



## 7. In case of submersion

Proper personal protective equipment should be worn when handling any flooded vehicle. Pull the vehicle out of wa