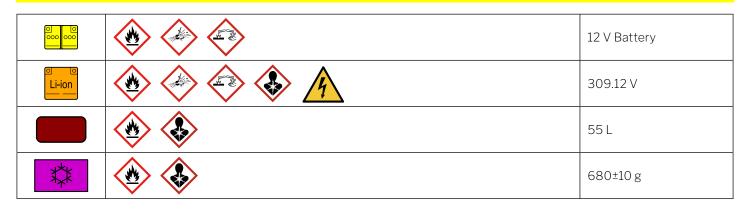

|        | WEY<br>SUV<br>From 1                        | <b>COFF</b> I   | EE 02                             |                                                       | - F                                      |      |                                         |
|--------|---------------------------------------------|-----------------|-----------------------------------|-------------------------------------------------------|------------------------------------------|------|-----------------------------------------|
|        |                                             |                 | STAP<br>S                         |                                                       |                                          |      |                                         |
|        |                                             | 4<br>y          |                                   | 9.                                                    |                                          |      |                                         |
| _egend |                                             | Li-ion I<br>309 | Battery<br>12 V                   |                                                       |                                          |      |                                         |
|        | -                                           |                 | Stored gas                        | Seat belt pre-                                        | SRS control                              | 0 00 | Battery low                             |
|        | Airbag<br>Gas strut/<br>Preloaded<br>spring |                 | inflator<br>High strength<br>zone | tensioner<br>Zone requiring<br>special atten-<br>tion | <br>unit<br>High voltage<br>battery pack | 5    | voltage<br>High voltage<br>power cable/ |
|        | Gas strut/                                  |                 | inflator<br>High strength         | Zone requiring special atten-                         | High voltage                             | 5    | voltage<br>High voltage                 |