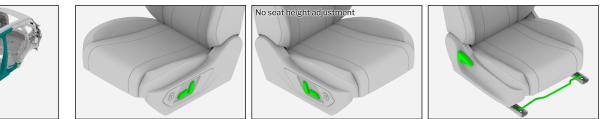

#### 2. Immobilisation / stabilisation / lifting

## Immobilise and stabilise the vehicle







Lifting points



• Apply parking brake;

- Press "P" button;
- Shut power off.

#### 3. Disable direct hazards / safety regulations

### **MAIN DISABLING METHOD**





# 

| This overview shows the maximum range of equipment of the vehicle. | ID No.           | Version No. | Page No. |
|--------------------------------------------------------------------|------------------|-------------|----------|
|                                                                    | LGW-WEY-V61PHEVG | V1          | 2/4      |

From 11/2022

#### 4. Access to the occupants

WHEN THE 12 V BATTERY IS DISCONNECTED, ELECTRICAL COMPONENTS CANNOT BE OPERATED.

<u>High strength zone</u>

#### Seat adjustment



#### Steering column adjustment Glass types



#### 5. Stored energy / liquids / gases / solids



## 6. In case of fire



## 7. In case of submersion

Proper personal protective equipment should be worn when handling any flooded vehicle. Pull the vehicle out of water as much as possible, immobilise the vehicle and disable the vehicle before starting any operation (see chapter 3).

| This overview shows the maximum range of equipment of the vehicle. | ID No.           | Version No. | Page No. |
|--------------------------------------------------------------------|------------------|-------------|----------|
|                                                                    | LGW-WEY-V61PHEVG | V1          | 3/4      |



Tilt the vehicle to one side to allow water to drain out of the