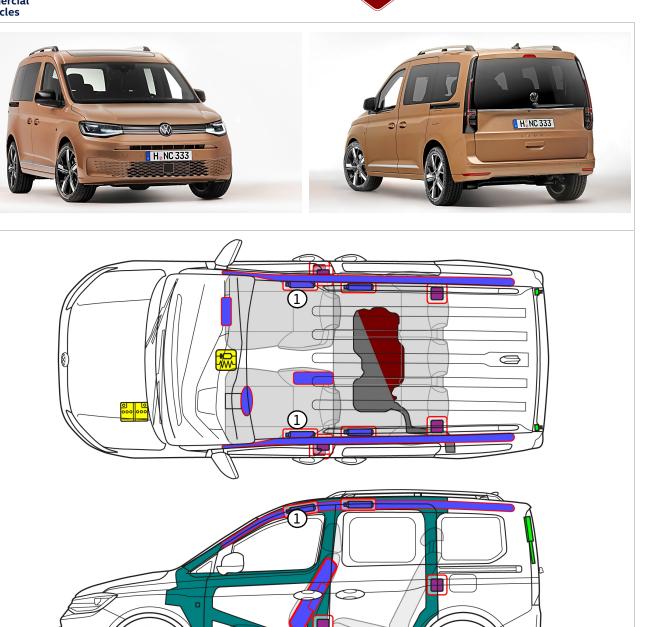

## **Caddy** Box, Estate car, as of 2020

| $\oplus$ : Stored gas inflator position at Box |                                              |    |                                      |   |                                              |  |                                                |                  |                                           |
|------------------------------------------------|----------------------------------------------|----|--------------------------------------|---|----------------------------------------------|--|------------------------------------------------|------------------|-------------------------------------------|
|                                                | Airbag                                       |    | Stored gas<br>inflator               |   | Seat belt<br>pretensioner                    |  | SRS<br>control unit                            |                  | Pedestrian<br>protection<br>active system |
| )                                              | Automatic roll-<br>over protection<br>system |    | Gas strut /<br>preloaded spring      |   | High-strength<br>zones                       |  | Special<br>attention                           |                  |                                           |
| 0 000                                          | Battery pack,<br>Iow-voltage                 | ++ | Ultra-<br>capacitor, low-<br>voltage |   | Fuel tank con-<br>tent (petrol or<br>diesel) |  | Gas tank                                       |                  | Safety valve                              |
|                                                | Battery pack,<br>high-voltage                | 2  | High-voltage<br>power cable          | R | High-voltage<br>disconnect                   |  | Fuse box,<br>disabling high-<br>voltage system | $H_{2}^{\prime}$ | Ultra-<br>capacitor,<br>high-voltage      |
| Additional information                         |                                              |    |                                      |   | Documentnumber                               |  |                                                | Version          | Page                                      |