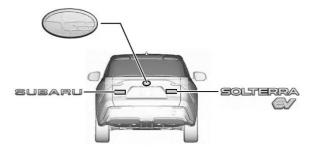

|             |                         |              |                                              |           |                                     |
|          |                                                           | ID No.     |                                      | Version No. |                         | Version date |                                              | Page      |                                     |
|          |                                                           | SOLTERRA15 |                                      | 01          |                         | 03 / 2022    |                                              | 1 / 4     |                                     |

# 1. Identification / Recognition

#### ■ Location of vehicle badges







■ Energy source: Lithium-ion battery



# 2. Immobilisation / Stabilisation / Lifting

#### **■** Completely immobilize the vehicle



1) Chock the wheels and engage the parking brake.



2) Press the P position switch.

#### ■ Stabilisation-lifting point

Place cribbing such as wooden blocks at the four points under the front and rear pillars.



Extra Reinforced Lifting Points

Standard Jack Locations



Vehicle Center of Gravity



Do not place cribbing such as wooden blocks or rescue air lifting bags under the high voltage power cables. Doing so may result in fire, or electric shock.

| ID No.     | Version No. | Version date | Page |
|------------|-------------|--------------|------|
| SOLTERRA15 | 01          | 03 / 2022    | 2/4  |

## 3. Disable direct hazards / Safety regula