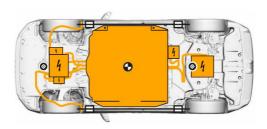

#### ■ Location of vehicle badges

■ Energy source: Lithium-ion battery

## 5. Stored energy / Liquids / Gases / Solids

High Voltage Li-ion Battery

12 V Battery

- Always wear appropriate personal protective equipment (PPE) when dealing with any of these items.
- · Never breach or remove the battery assembly cover under any circumstances, including fire. Doing so may result in serious injury or death from severe burns or electric shock.