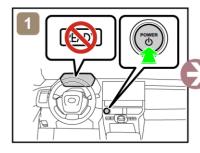

#### **■** Completely immobilize the vehicle

1) Chock the wheels and engage the parking brake.

2) Press the P position switch.