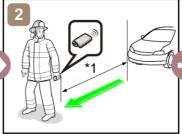

# 8. Towing / Transportation / Storage

**RE-IGNITION POSSIBLE!** 

Store the vehicle at a safe distance (15 m (49.2 ft) or more) from other vehicles.

| ID No.     | Version No. | Version date | Page  |
|------------|-------------|--------------|-------|
| SOLTERRA15 | 01          | 03 / 2022    | 4 / 4 |