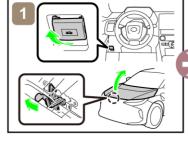

oden blocks or rescue air lifting bags under the high voltage power cables. Doing so may result in fire, or electric shock.

| ID No.     | Version No. | Version date | Page |
|------------|-------------|--------------|------|
| SOLTERRA15 | 01          | 03 / 2022    | 2/4  |

## 3. Disable direct hazards / Safety regulations

# ■ If any of the following systems are required to be operated, operate them BEFORE disconnecting the battery.

Power door lock Power window Power seat

Power Back door Electric parking brake Electronic shift matic



When the 12 V battery is disconnected, electrical components cannot be operated.

#### ■ Perform procedure Main or Alternative to completely shut off the vehicle.

<Procedure Main>













\*1: 5 m (16.4 ft) or more

<Procedure Alternative>











\*2: IGP-MAIN NO.1 (30 A GREEN)

#### ■ Access to 12 V Battery











## 4. Access to the occupants

### **■ Window Glass**





| Α | Laminated | В | Tempered |
|---|-----------|---|----------|
|---|-----------|---|----------|

| ID No.     | Version No. | Version date | Page  |
|------------|-------------|--------------|-------|
| SOLTERRA15 | 01          | 03 / 2022    | 3 / 4 |

## 5. Stored energy / Liquids / Gases / Solids



High Voltage Li-ion Battery



12 V Battery















- Always wear appropriate personal protective equipment (PPE) when dealing with any of these items.
- · Never breach or remove the battery assembly cover under any circumstances, including fire. Doing so may result in serious injury or death from severe burns or electric shock.

#### 6. In case