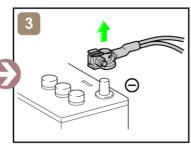

blocks or rescue air lifting bags under the high voltage power cables. Doing so may result in fire, or electric shock.

| ID No.     | Version No. | Version date | Page |
|------------|-------------|--------------|------|
| SOLTERRA15 | 01          | 03 / 2022    | 2/4  |

## 3. Disable direct hazards / Safety regulations

# ■ If any of the following systems are required to be operated, operate them BEFORE disconnecting the battery.

Power door lock Power window Power seat

Power Back door Electric parking brake Electronic shift matic



When the 12 V battery is disconnected, electrical components cannot be operated.

#### ■ Perform procedure Main or Alternative to completely shut off the vehicle.

<Procedure Main>













\*1: 5 m (16.4 ft) or more

<Procedure Alternative>











\*2: IGP-MAIN NO.1 (30 A GREEN)

#### ■ Access to 12 V Battery











## 4. Access to the occupants

### **■ Window Glass**





| Α | Laminated | В | Tempered |
|---|-----------|---|----------|
|---|-----------|---|----------|

| ID No.     | Version No. | Version date | Page  |
|------------|-------------|--------------|-------|
| SOLTERRA15 | 01          | 03 / 2022    | 3 / 4 |

## 5. Stored energy / Liquids / Gases / Solids



High Voltage Li-ion Battery



12 V Battery















- Always wear appropriate personal protective equipment (PPE) when dealing with any of these items.
- · Never breach or remove the battery assembly cover under any circumstances, including fire. Doing so may result in serious injury or death from severe burns or electric shock.

#### 6. In case of