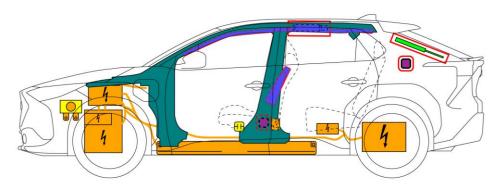

# SUBARU SOLTERRA

5-Door SUV 2022-3

|          | Airbag                                                    |            | Stored gas inflator                  |             | Seat belt pretensioner  | <b>■</b> ◆   | SRS control unit                             |           | Pedestrian protection active system |
|----------|-----------------------------------------------------------|------------|--------------------------------------|-------------|-------------------------|--------------|----------------------------------------------|-----------|-------------------------------------|
| 7        | Automatic<br>rollover<br>protection<br>system             |            | Gas strut /<br>Preloaded<br>spring   |             | High strength zone      |              | Zone requiring special attention             |           |                                     |
| 0 000    | Battery low voltage                                       | +          | Ultra capacitor, low voltage         |             | Fuel tank               |              | Gas tank                                     | $\bowtie$ | Safety valve                        |
| 0 0      | High voltage battery pack                                 | 1          | High voltage power cable / component |             | High voltage disconnect |              | Fuse box<br>disabling high<br>voltage system | 4         | Ultra capacitor,<br>high voltage    |
| <b>%</b> | Low voltage<br>device that<br>disconnects high<br>voltage |            |                                      |             |                         |              |                                              |           |                                     |
|          |                                                           | ID No.     |                                      | Version No. |                         | Version date |                                              | Page      |                                     |
|          |                                                           | SOLTERRA15 |                                      | 01          |                         | 03 / 2022    |                                              | 1 / 4     |                                     |