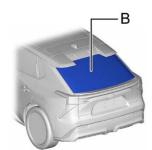

#### ■ Stabilisation-lifting point

Place cribbing such as wooden blocks at the four points under the front and rear pillars.

Extra Reinforced Lifting Points

Standard Jack Locations

Vehicle Center of Gravity