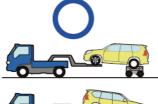

# 8. Towing / Transportation / Storage

**RE-IGNITION POSSIBLE!** 

Store the vehicle at a safe distance (15 m (49.2 ft) or more) from other vehicles.

| ID No.     | Version No. | Version date | Page  |
|------------|-------------|--------------|-------|
| SOLTERRA15 | 01          | 03 / 2022    | 4 / 4 |