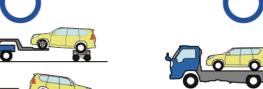

# 8. Towing / Transportation / Storage

**RE-IGNITION POSSIBLE!** 

Store the vehicle at a safe distance (15 m (49.2 ft) or more) from other vehicles.

| ID No.     | Version No. | Version date | Page  |
|------------|-------------|--------------|-------|
| SOLTERRA15 | 01          | 03 / 2022    | 4 / 4 |