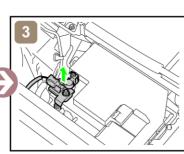

#### ■ Stabilisation-lifting point

Place cribbing such as wooden blocks at the four points under the front and rear pillars.

Extra Reinforced Lifting Points

Standard Jack Locations

Vehicle Center of Gravity

Do not place cribbing such as wooden blocks or rescue air lifting bags under the high voltage power cables. Doing so may result in fire, or electric shock.

| ID No.     | Version No. | Version date | Page |
|------------|-------------|--------------|------|
| SOLTERRA15 | 01          | 03 / 2022    | 2/4  |