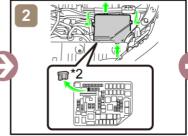

#### ■ Perform procedure Main or Alternative to completely shut off the vehicle.

<Procedure Main>

\*1: 5 m (16.4 ft) or more

<Procedure Alternative>

\*2: IGP-MAIN NO.1 (30 A GREEN)