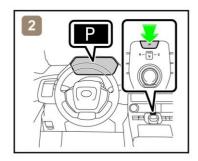

#### **■** Completely immobilize the vehicle

1) Chock the wheels and engage the parking brake.

2) Press the P position switch.