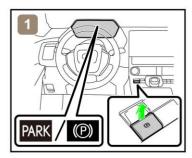

#### **■** Completely immobilize the vehicle

1) Chock the wheels and engage the parking brake.

2) Press the P position switch.