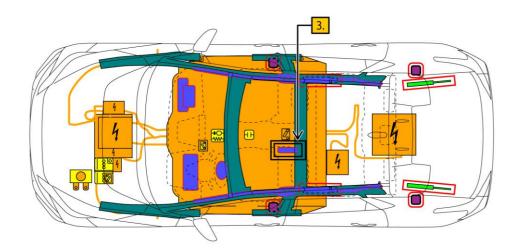

#### ■ Stabilisation-lifting point

Place cribbing such as wooden blocks at the four points under the front and rear pillars.

Extra Reinforced Lifting Points

Standard Jack Locations

Vehicle Center of Gravity

Do not place cribbing such as wooden blocks or rescue air lifting bags under the high voltage power cables. Doing so may result in fire, or electric shock.

| ID No.     | Version No. | Version date | Page |
|------------|-------------|--------------|------|
| SOLTERRA15 | 01          | 03 / 2022    | 2/4  |

## 5. Stored energy / Liquids / Gases / Solids

High Voltage Li-ion Battery

12 V Battery

- Always wear appropriate personal protective equipment (PPE) when dealing with any of these items.
- · Never breach or remove the battery assembly cover under any circumstances, including fire. Doing so may result in serious injury or death from severe burns or electric shock.