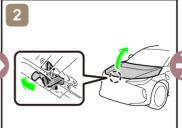

#### ■ Stabilisation-lifting point

Place cribbing such as wooden blocks at the four points under the front and rear pillars.

Extra Reinforced Lifting Points

Standard Jack Locations

Vehicle Center of Gravity