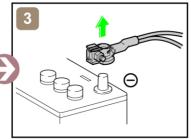

#### ■ Perform procedure Main or Alternative to completely shut off the vehicle.

<Procedure Main>

\*1: 5 m (16.4 ft) or more

<Procedure Alternative>

\*2: IGP-MAIN NO.1 (30 A GREEN)

#### ■ Access to 12 V Battery