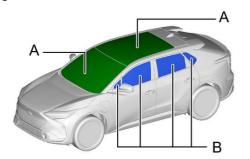

### **■ Window Glass**

| Α | Laminated | В | Tempered |
|---|-----------|---|----------|
|---|-----------|---|----------|

| ID No.     | Version No. | Version date | Page  |
|------------|-------------|--------------|-------|
| SOLTERRA15 | 01          | 03 / 2022    | 3 / 4 |