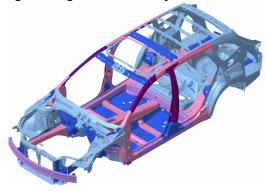

### ■ High strength steel in Body

590 Mpa (6,016 kgf /cm², 85,549 psi)

980 MPa (9,993 kgf /cm², 140,299 psi)

1,500 Mpa (15,295 kgf /cm², 217,498 psi)