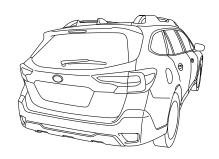

## 1. Identification / Recognition

■ Location of vehicle badges

- 3 OUTBACK
- 4 OUTBACK