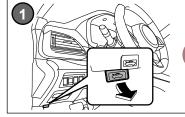

## 1. Identification / Recognition

■ Location of vehicle badges

- 3 OUTBACK
- 4 OUTBACK