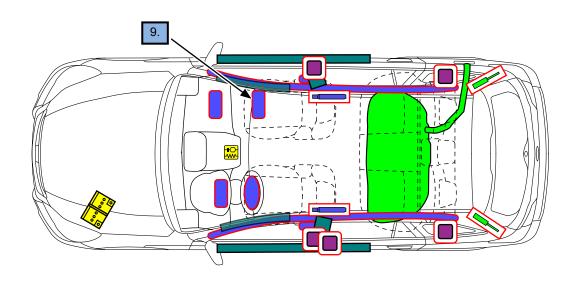

# **SUBARU OUTBACK**

5 door wagon 2021-











|            | Airbag                                        |        | Stored gas inflator                |        | Seat belt<br>pretensioner | <b>1</b> | SRS control unit                 |      | Pedestrian<br>protection active<br>system |
|------------|-----------------------------------------------|--------|------------------------------------|--------|---------------------------|----------|----------------------------------|------|-------------------------------------------|
| 3          | Automatic<br>rollover<br>protection<br>system |        | Gas strut /<br>Preloaded<br>spring |        | High strength zone        |          | Zone requiring special attention |      |                                           |
| <u>∞</u> ∞ | Battery low voltage                           | HH