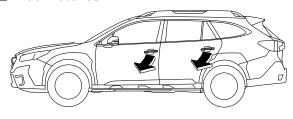

ted, operate them BEFORE disconnecting the battery.

Power door lock Electric parking brake Power window Power seat controls

Rear gate opener



Once the 12 Volt auxiliary battery is disconnected, power controls will not operate.

■ Perform procedure Main or Alternative to completely shut off the vehicle.









■ Access to Battery low voltage









| ID No.      | Version No. | Version date | Page |
|-------------|-------------|--------------|------|
| JF1-T2590GE | 01          | 01/2021      | 2/4  |



### **■ Window Glass**





## ■ Seat adjustment (Electric)









### ■ Steering Column adjustment



### ■ High strength steel in Body







590 Mpa (6,016 kgf /cm², 85,549 psi)

980 MPa (9,993 kgf /cm², 140,299 psi)

1,500 Mpa (15,295 kgf /cm², 217,498 psi)

### Door Latches



#### ■ Roof Removal Area



## 5. Stored energy / Liquids / Gases / Solids

| 0 00 000 | 12V                                                             |  |
|----------|-----------------------------------------------------------------|--|
|          | 63L                                                             |  |
| **       | HFC-134a : 0.45 kg (0.99 lb)<br>HFO-1234yf : 0.425 kg (0.94 lb) |  |

## 6. In case of fire





| <b>&gt;</b> |  |
|-------------|--|
|             |  |

| ID No.      | Version No. | Version date | Page  |
|-------------|-------------|--------------|-------|
| JF1-T2590GE | 01          | 01/2021      | 3 / 4 |

# 7. In case of submersion

If possible, remove the vehicle from the water and continue with the deactivation procedure for this vehicle (see chapte