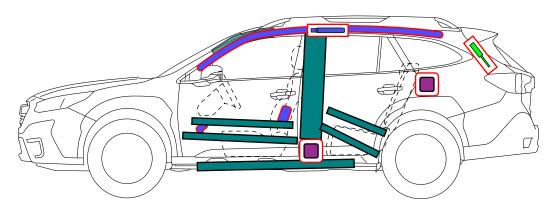

# **SUBARU OUTBACK**

5 door wagon 2021-

|            | Airbag                                        |        | Stored gas inflator                |        | Seat belt<br>pretensioner | <b>1</b> | SRS control unit                 |      | Pedestrian<br>protection active<br>system |
|------------|-----------------------------------------------|--------|------------------------------------|--------|---------------------------|----------|----------------------------------|------|-------------------------------------------|
| 3          | Automatic<br>rollover<br>protection<br>system |        | Gas strut /<br>Preloaded<br>spring |        | High strength zone        |          | Zone requiring special attention |      |                                           |
| <u>∞</u> ∞ | Battery low voltage                           | HH     | Ultra capacitor,<br>low voltage    |        | Fuel tank                 |          | Gas tank                         |      | Safety valve                              |
|            |                                               |        |                                    |        |                           |          |                                  |      |                                           |
|            |                                               |        |                                    | Versio | n No.                     | Versio   | n date                           | Page | •                                         |
|            |                                               | JF1-T2 | 590GE                              | 01     |                           | 01/202   | 21                               | 1/4  |                                           |

### ■ High strength steel in Body

590 Mpa (6,016 kgf /cm², 85,549 psi)

980 MPa (9,993 kgf /cm², 140,299 psi)

1,500 Mpa (15,295 kgf /cm², 217,498 psi)