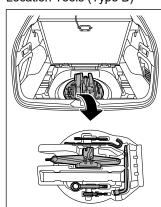

### 8. Towing / Transportation / Storage

O=OK ○=NG

Less than 30 km/h (19 mph)

**RE-IGNITION POSSIBLE!** 

Store the vehicle at a safe distance from other vehicles.

Location Rear Hook

Location Tools (Type A)

Location Tools (Type B)