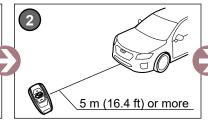

### 3. Disable direct hazards / Safety regulations

■ If any of the following systems are required to be operated, operate them BEFORE disconnecting the battery.

Power door lock Electric parking brake Power window Power seat controls

Rear gate opener

Once the 12 Volt auxiliary battery is disconnected, power controls will not operate.

■ Perform procedure Main or Alternative to completely shut off the vehicle.

■ Access to Battery low voltage