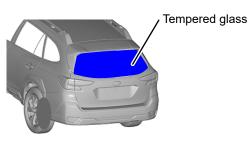

ion.

■ Stabilisation-lifting point

Crib at 4 points directly under the front and side sills.





- (1) Cribbing Points
- (2) Side Sill Garnish

### 3. Disable direct hazards / Safety regulations

■ If any of the following systems are required to be operated, operate them BEFORE disconnecting the battery.

Power door lock Electric parking brake Power window Power seat controls

Rear gate opener



Once the 12 Volt auxiliary battery is disconnected, power controls will not operate.

■ Perform procedure Main or Alternative to completely shut off the vehicle.









■ Access to Battery low voltage









| ID No.      | Version No. | Version date | Page |
|-------------|-------------|--------------|------|
| JF1-T2590GE | 01          | 01/2021      | 2/4  |



### **■ Window Glass**





## ■ Seat adjustment (Electric)









### ■ Steering Column adjustment



### ■ High strength steel in Body







590 Mpa (6,016 kgf /cm², 85,549 psi)

980 MPa (9,993 kgf /cm², 140,299 psi)

1,500 Mpa (15,295 kgf /cm², 217,498 psi)

### Door Latches



#### ■ Roof Removal Area



## 5. Stored energy / Liquids / Gases / Solids

| 0 00 000 | 12V                                                             |  |
|----------|-----------------------------------------------------------------|--|
|          | 63L                                                             |  |
| **       | HFC-134a : 0.45 kg (0.99 lb)<br>HFO-1234yf : 0.425 kg (0.94 lb) |  |

## 6. In case of fire





| <b>&gt;</b> |  |
|-------------|--|
|             |  |

| ID No.      | Version No. | Version date | Page