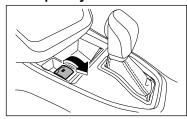

## 2. Immobilisation / Stabilisation / Lifting

**■** Completely immobilize the vehicle

1. Chock wheels and set the parking brake.

2. Shift the select lever to the Park position.

■ Stabilisation-lifting point