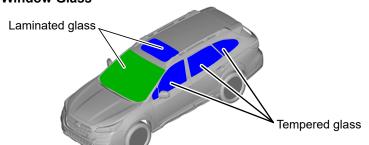

ition.

■ Stabilisation-lifting point

Crib at 4 points directly under the front and side sills.





- (1) Cribbing Points
- (2) Side Sill Garnish

### 3. Disable direct hazards / Safety regulations

■ If any of the following systems are required to be operated, operate them BEFORE disconnecting the battery.

Power door lock Electric parking brake Power window Power seat controls

Rear gate opener



Once the 12 Volt auxiliary battery is disconnected, power controls will not operate.

■ Perform procedure Main or Alternative to completely shut off the vehicle.









■ Access to Battery low voltage









| ID No.      | Version No. | Version date | Page |
|-------------|-------------|--------------|------|
| JF1-T2590GE | 01          | 01/2021      | 2/4  |



### **■ Window Glass**





## ■ Seat adjustment (Electric)









### ■ Steering Column adjustment



### ■ High strength steel in Body







590 Mpa (6,016 kgf /cm², 85,549 psi)

980 MPa (9,993 kgf /cm², 140,299 psi)

1,500 Mpa (15,295 kgf /cm², 217,498 psi)

### Door Latches



#### ■ Roof Removal Area



## 5. Stored energy / Liquids / Gases / Solids

| 0 00 000 | 12V                                                             |  |
|----------|-----------------------------------------------------------------|--|
|          | 63L                                                             |  |
| **       | HFC-134a : 0.45 kg (0.99 lb)<br>HFO-1234yf : 0.425 kg (0.94 lb) |  |

## 6. In case of fire





| <b>&gt;</b> |  |
|-------------|--|
|             |  |

| ID No.      | Version No. | Version date | Page