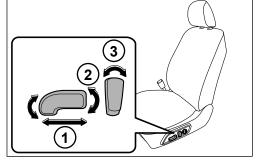

at 4 points directly under the front and side sills.





- (1) Cribbing Points
- (2) Side Sill Garnish

### 3. Disable direct hazards / Safety regulations

■ If any of the following systems are required to be operated, operate them BEFORE disconnecting the battery.

Power door lock Electric parking brake Power window Power seat controls

Rear gate opener



Once the 12 Volt auxiliary battery is disconnected, power controls will not operate.

■ Perform procedure Main or Alternative to completely shut off the vehicle.









■ Access to Battery low voltage









| ID No.      | Version No. | Version date | Page |
|-------------|-------------|--------------|------|
| JF1-T2590GE | 01          | 01/2021      | 2/4  |



### **■ Window Glass**





## ■ Seat adjustment (Electric)









### ■ Steering Column adjustment



### ■ High strength steel in Body







590 Mpa (6,016 kgf /cm², 85,549 psi)

980 MPa (9,993 kgf /cm², 140,299 psi)

1,500 Mpa (15,295 kgf /cm², 217,498 psi)

### Door Latches



#### ■ Roof Removal Area



## 5. Stored energy / Liquids / Gases / Solids

| 0 00 000 | 12V                                                             |  |
|----------|-----------------------------------------------------------------|--|
|          | 63L                                                             |  |
| **       | HFC-134a : 0.45 kg (0.99 lb)<br>HFO-1234yf : 0.425 kg (0.94 lb) |  |

## 6. In case of fire





| <b>&gt;</b> |  |
|-------------|--|
|             |  |

| ID No.      | Version No. | Version date | Page  |
|-------------|-------------|----------