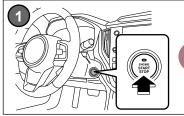

### 3. Disable direct hazards / Safety regulations

■ If any of the following systems are required to be operated, operate them BEFORE disconnecting the battery.

Power door lock Electric parking brake Power window Power seat controls

Rear gate opener

Once the 12 Volt auxiliary battery is disconnected, power controls will not operate.

■ Perform procedure Main or Alternative to completely shut off the vehicle.

■ Access to Battery low voltage