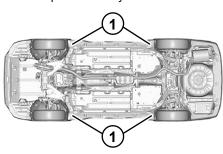

Crib at 4 points directly under the front and side sills.

- (1) Cribbing Points
- (2) Side Sill Garnish