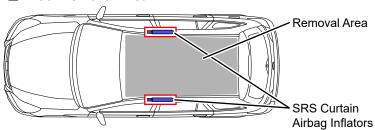

connecting the battery.

Power door lock Electric parking brake Power window Power seat controls

Rear gate opener



Once the 12 Volt auxiliary battery is disconnected, power controls will not operate.

■ Perform procedure Main or Alternative to completely shut off the vehicle.









■ Access to Battery low voltage









| ID No.      | Version No. | Version date | Page |
|-------------|-------------|--------------|------|
| JF1-T2590GE | 01          | 01/2021      | 2/4  |



### **■ Window Glass**





## ■ Seat adjustment (Electric)









### ■ Steering Column adjustment



### ■ High strength steel in Body







590 Mpa (6,016 kgf /cm², 85,549 psi)

980 MPa (9,993 kgf /cm², 140,299 psi)

1,500 Mpa (15,295 kgf /cm², 217,498 psi)

### Door Latches



#### ■ Roof Removal Area



## 5. Stored energy / Liquids / Gases / Solids

| 0 00 000 | 12V                                                             |  |
|----------|-----------------------------------------------------------------|--|
|          | 63L                                                             |  |
| **       | HFC-134a : 0.45 kg (0.99 lb)<br>HFO-1234yf : 0.425 kg (0.94 lb) |  |

## 6. In case of fire





| <b>&gt;</b> |  |
|-------------|--|
|             |  |

| ID No.      | Version No. | Version date | Page  |
|-------------|-------------|--------------|-------|
| JF1-T2590GE | 01          | 01/2021      | 3 / 4 |

# 7. In case of submersion

If possible, remove the vehicle from the water and continue with the deactivation procedure for this vehicle (see chapter 3).

### 8. Towing / Trans