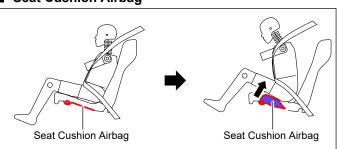

| HFC-134a : 0.45 kg (0.99 lb)<br>HFO-1234yf : 0.425 kg (0.94 lb) |  |

## 6. In case of fire





| <b>&gt;</b> |  |
|-------------|--|
|             |  |

| ID No.      | Version No. | Version date | Page  |
|-------------|-------------|--------------|-------|
| JF1-T2590GE | 01          | 01/2021      | 3 / 4 |

# 7. In case of submersion

If possible, remove the vehicle from the water and continue with the deactivation procedure for this vehicle (see chapter 3).

### 8. Towing / Transportation / Storage

O=OK ○=NG









Less than 30 km/h (19 mph)



**RE-IGNITION POSSIBLE!** 

Store the vehicle at a safe distance from other vehicles.





Location Rear Hook



Location Tools (Type A)



Location Tools (Type B)



# 9.Important additional information

### ■ Seat Cushion Airbag



## 10.Explanation of pictograms used

| B          | Vehicle on fuel of liquid group 2  | 000000 | Battery Low Voltage           |             | Fuel tank                   |
|------------|------------------------------------|--------|-------------------------------|-------------|-----------------------------|
|            | Steering wheel, tilt control       |        | Seat height adjustment        |             | Bonnet                      |
| **         | Seat adjustment, seat back recline |        | Seat adjustment, longitudinal |             | Use thermal Infrared camera |
|            | Remove smart key                   | *      | Air-conditioning component    |             | General warning sign        |
| $\Diamond$ | Gases under pressure               |        | Explosive