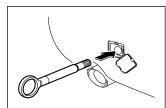

### 8. Towing / Transportation / Storage

O=OK ○=NG

Less than 30 km/h (19 mph)

**RE-IGNITION POSSIBLE!** 

Store the vehicle at a safe distance from other vehicles.

Location Rear Hook

Location Tools (Type A)

Location Tools (Type B)