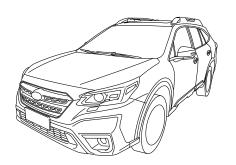

## 1. Identification / Recognition

■ Location of vehicle badges

- 3 OUTBACK
- 4 OUTBACK