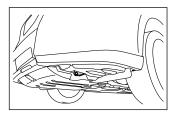

### 8. Towing / Transportation / Storage

O=OK ○=NG

Less than 30 km/h (19 mph)

**RE-IGNITION POSSIBLE!** 

Store the vehicle at a safe distance from other vehicles.

Location Rear Hook

Location Tools (Type A)

Location Tools (Type B)