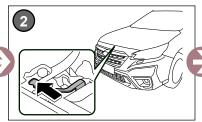

Rear gate opener

Once the 12 Volt auxiliary battery is disconnected, power controls will not operate.

■ Perform procedure Main or Alternative to completely shut off the vehicle.

■ Access to Battery low voltage