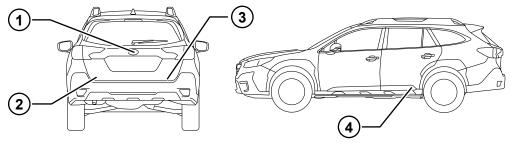

## 1. Identification / Recognition

■ Location of vehicle badges

- 3 OUTBACK
- 4 OUTBACK