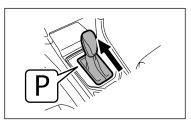

## 2. Immobilisation / Stabilisation / Lifting

**■** Completely immobilize the vehicle

1. Chock wheels and set the parking brake.

2. Shift the select lever to the Park position.

■ Stabilisation-lifting point