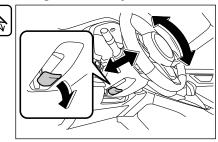

llision with airbag deployment and/or seat belt pretensioner activation, the propulsion system will be disabled. The restraint systems are still active.

| ID No.      | Version No. | Version date | Page |
|-------------|-------------|--------------|------|
| JF1-T8380GE | 03          | 11/2024      | 2/4  |

#### 2B. <Alternative>12V circuit interruption



If the ground terminal of 12V battery cannot be removed, 12V circuit cannot be cut off. Be careful when working, as SRS Airbag System may suddenly expand due to a short circuit or impact on the harness, which may result in serious injury.

#### <Disconnect the ground terminal from battery sensor>









<Alternatively, remove the FUSE>









## 4. Access to the occupants

#### **■ Window Glass**



#### ■ Seat adjustment











#### High strength steel in Body







590 Mpa (6,016 kgf /cm<sup>2</sup>, 85,549 psi)

980 MPa (9,993 kgf /cm2, 140,299 psi)

1,180 Mpa (12,032 kgf /cm<sup>2</sup>, 171,098 psi)

1,500 Mpa (15,295 kgf /cm<sup>2</sup>, 217,498 psi)

#### Roof Removal Area Door Latches





| ID No.      | Version No. | Version date | Page  |
|-------------|-------------|--------------|-------|
| JF1-T8380GE | 03          | 11/2024      | 3 / 4 |

## 5. Stored energy / Liquids / Gases / Solids

|         | Li-ion:118.4V                                                          |  |
|---------|------------------------------------------------------------------------|--|
| 000 000 | 12V                                                                    |  |
|         | 48L