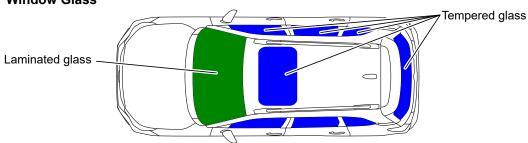

ing SCBA.









In case of a collision with airbag deployment and/or seat belt pretensioner activation, the propulsion system will be disabled. The restraint systems are still active.

| ID No.      | Version No. | Version date | Page |
|-------------|-------------|--------------|------|
| JF1-T8380GE | 03          | 11/2024      | 2/4  |

#### 2B. <Alternative>12V circuit interruption



If the ground terminal of 12V battery cannot be removed, 12V circuit cannot be cut off. Be careful when working, as SRS Airbag System may suddenly expand due to a short circuit or impact on the harness, which may result in serious injury.

#### <Disconnect the ground terminal from battery sensor>









<Alternatively, remove the FUSE>









## 4. Access to the occupants

#### **■ Window Glass**



#### ■ Seat adjustment











#### High strength steel in Body







590 Mpa (6,016 kgf /cm<sup>2</sup>, 85,549 psi)

980 MPa (9,993 kgf /cm2, 140,299 psi)

1,180 Mpa (12,032 kgf /cm<sup>2</sup>, 171,098 psi)

1,500 Mpa (15,295 kgf /cm<sup>2</sup>, 217,498 psi)

#### Roof Removal Area Door Latches





| ID No.      | Version No. | Version date | Page  |
|-------------|-------------|--------------|-------|
| JF1-T8380GE | 03          | 11/2024      | 3 / 4 |

## 5. Stored energy / Liquids / Gases / Solids

|         | Li-ion:118.4V                                                          |  |
|---------|------------------------------------------------------------------------|--|
| 000 000 | 12V                                                                    |  |
|         | 48L