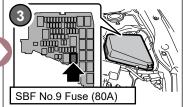

#### 2B. <Alternative>12V circuit interruption

If the ground terminal of 12V battery cannot be removed, 12V circuit cannot be cut off. Be careful when working, as SRS Airbag System may suddenly expand due to a short circuit or impact on the harness, which may result in serious injury.

#### <Disconnect the ground terminal from battery sensor>

<Alternatively, remove the FUSE>