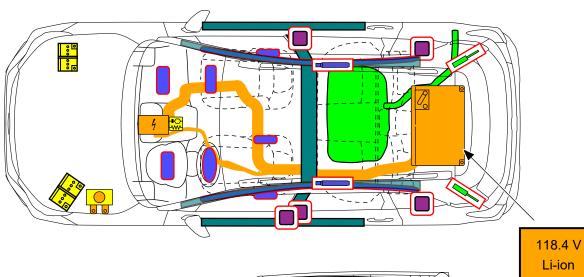

## 5. Stored energy / Liquids / Gases / Solids

|         | Li-ion:118.4V                                                          |  |
|---------|------------------------------------------------------------------------|--|
| 000 000 | 12V                                                                    |  |
|         | 48L                                                                    |  |
| 口口      | HFO-1234yf<br>- LHD : 0.475 kg (1.05 lb)<br>- RHD : 0.425 kg (0.94 lb) |  |