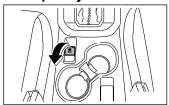

## 2. Immobilisation / Stabilisation / Lifting

■ Completely immobilize the vehicle

1. Chock wheels and set the parking brake.

2. Shift the select lever to the Park position.

■ Stabilisation-lifting point

Crib at 4 points directly under the front and side sills.