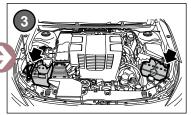

#### 2B. <Alternative>12V circuit interruption

If the ground terminal of 12V battery cannot be removed, 12V circuit cannot be cut off. Be careful when working, as SRS Airbag System may suddenly expand due to a short circuit or impact on the harness, which may result in serious injury.

#### <Disconnect the ground terminal from battery sensor>

<Alternatively, remove the FUSE>