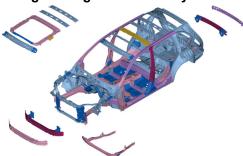

# **SUBARU Forester HYBRID** 5 door SUV 2024-

|       | Airbag                        |        | Stored gas inflator                |        | Seat belt<br>pretensioner                                  | <b>*</b> | SRS control unit                      |      |                                  |
|-------|-------------------------------|--------|------------------------------------|--------|------------------------------------------------------------|----------|---------------------------------------|------|----------------------------------|
| 0 000 | Battery low voltage           |        | Gas strut /<br>Preloaded<br>spring |        | Fuel tank                                                  |          | High strength zone                    |      | Zone requiring special attention |
| 0 0   | Battery pack,<br>high-voltage | 1      | High voltage power cable           | 9      | High voltage<br>device that<br>disconnects high<br>voltage |          | Fuse box<br>disabling high<br>voltage |      |                                  |
| 4     | High voltage component        |        |                                    |        |                                                            |          |                                       |      |                                  |
|       |                               |        |                                    | Versio | n No.                                                      | Versio   | n date                                | Page |                                  |
|       |                               | JF1-T8 | 380GE                              | 03     |                                                            | 11/202   | 24                                    | 1/4  |                                  |

#### High strength steel in Body

590 Mpa (6,016 kgf /cm<sup>2</sup>, 85,549 psi)

980 MPa (9,993 kgf /cm2, 140,299 psi)

1,180 Mpa (12,032 kgf /cm<sup>2</sup>, 171,098 psi)

1,500 Mpa (15,295 kgf /cm<sup>2</sup>, 217,498 psi)