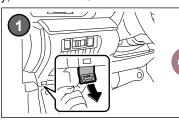

#### 2B. <Alternative>12V circuit interruption

If the ground terminal of 12V battery cannot be removed, 12V circuit cannot be cut off. Be careful when working, as SRS Airbag System may suddenly expand due to a short circuit or impact on the harness, which may result in serious injury.

#### <Disconnect the ground terminal from battery sensor>

<Alternatively, remove the FUSE>