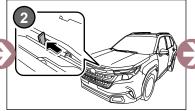

#### 2B. <Alternative>12V circuit interruption

If the ground terminal of 12V battery cannot be removed, 12V circuit cannot be cut off. Be careful when working, as SRS Airbag System may suddenly expand due to a short circuit or impact on the harness, which may result in serious injury.

#### <Disconnect the ground terminal from battery sensor>

<Alternatively, remove the FUSE>