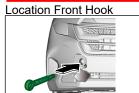

|  |
| 口口      | HFO-1234yf<br>- LHD : 0.475 kg (1.05 lb)<br>- RHD : 0.425 kg (0.94 lb) |  |

## 6. In case of fire



USE COPIOUS AMOUNTS OF WATER

If it is difficult to apply copious amounts of water to the high voltage battery, it is recommended to allow the high voltage battery to burn itself out.



**RE-IGNITION POSSIBLE!** 













### 7. In case of submersion



Do not touch the service disconnect plug, high voltage parts and wiring to prevent electric shock when the vehicle is submerged. Please shut off the hybrid system after completely pulling the vehicle out of the water.

## 8. Towing / Transportation / Storage









Less than 30 km/h (19 mph)



**RE-IGNITION POSSIBLE!** 

Store the vehicle at a safe distance from other vehicles.







### 9.Important additional information

## ■ Seat Cushion Airbag



## 10.Explanation of pictograms used

| The state of the s | Hybrid Electric Vehicle on fuel of liquid group 2 | **      | Air-conditioning componer | nt (2)   | Bonnet                             |
|----------------------------------------------------------------------------------------------------------------------------------------------------------------------------------------------------------------------------------------------------------------------------------------------------------------------------------------------------------------------------------------------------------------------------------------------------------------------------------------------------------------------------------------------