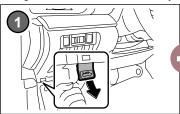

#### 1. High-voltage circuit cutoff and 12V circuit cutoff procedure

<Turn the ignition switch to OFF> : Keep off the high voltage circuit and 12V system circuit.