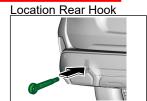

|  |
| 口口      | HFO-1234yf<br>- LHD : 0.475 kg (1.05 lb)<br>- RHD : 0.425 kg (0.94 lb) |  |

## 6. In case of fire



USE COPIOUS AMOUNTS OF WATER

If it is difficult to apply copious amounts of water to the high voltage battery, it is recommended to allow the high voltage battery to burn itself out.



**RE-IGNITION POSSIBLE!** 













### 7. In case of submersion



Do not touch the service disconnect plug, high voltage parts and wiring to prevent electric shock when the vehicle is submerged. Please shut off the hybrid system after completely pulling the vehicle out of the water.

## 8. Towing / Transportation / Storage









Less than 30 km/h (19 mph)



**RE-IGNITION POSSIBLE!** 

Store the vehicle at a safe distance from other vehicles.







### 9.Important additional information

## ■ Seat Cushion Airbag



## 10.Explanation of pictograms used

| The state of the s | Hybrid Electric Vehicle on fuel of liquid group 2 | **      | Air-conditioning componer | nt (2)   | Bonnet                             |
|------------------------------------------------------------------------------------------------------------------------------------------------------------------------------------------------------------------------------------------------------------------------------------------------------------------------------------------------------------------------------------------------------------------------------------------------------------------------------------------------------------------------------------------------