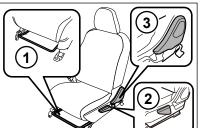

a collision with airbag deployment and/or seat belt pretensioner activation, the propulsion system will be disabled. The restraint systems are still active.

| ID No.      | Version No. | Version date | Page |
|-------------|-------------|--------------|------|
| JF1-T8380GE | 03          | 11/2024      | 2/4  |

#### 2B. <Alternative>12V circuit interruption



If the ground terminal of 12V battery cannot be removed, 12V circuit cannot be cut off. Be careful when working, as SRS Airbag System may suddenly expand due to a short circuit or impact on the harness, which may result in serious injury.

#### <Disconnect the ground terminal from battery sensor>









<Alternatively, remove the FUSE>









## 4. Access to the occupants

#### **■ Window Glass**



#### ■ Seat adjustment











#### High strength steel in Body







590 Mpa (6,016 kgf /cm<sup>2</sup>, 85,549 psi)

980 MPa (9,993 kgf /cm2, 140,299 psi)

1,180 Mpa (12,032 kgf /cm<sup>2</sup>, 171,098 psi)

1,500 Mpa (15,295 kgf /cm<sup>2</sup>, 217,498 psi)

#### Roof Removal Area Door Latches





| ID No.      | Version No. | Version date | Page  |
|-------------|-------------|--------------|-------|
| JF1-T8380GE | 03          | 11/2024      | 3 / 4 |

## 5. Stored energy / Liquids / Gases / Solids

|         | Li-ion:118.4V                                                          |  |
|---------|------------------------------------------------------------------------|--|
| 000 000 | 12V                                                                    |  |
|         | 48L