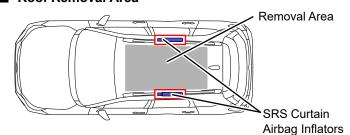

#### Roof Removal Area Door Latches

| ID No.      | Version No. | Version date | Page  |
|-------------|-------------|--------------|-------|
| JF1-T8380GE | 03          | 11/2024      | 3 / 4 |