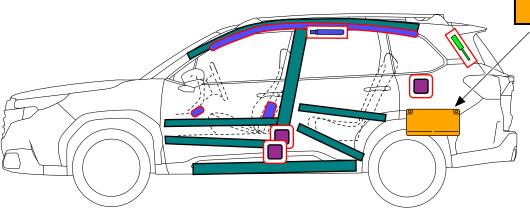

# **SUBARU Forester HYBRID** 5 door SUV 2024-

|       | Airbag                        |        | Stored gas inflator                |        | Seat belt<br>pretensioner                                  | <b>*</b> | SRS control unit                      |      |                                  |
|-------|-------------------------------|--------|------------------------------------|--------|------------------------------------------------------------|----------|---------------------------------------|------|----------------------------------|
| 0 000 | Battery low voltage           |        | Gas strut /<br>Preloaded<br>spring |        | Fuel tank                                                  |          | High strength zone                    |      | Zone requiring special attention |
| 0 0   | Battery pack,<br>high-voltage | 1      | High voltage power cable           | 9      | High voltage<br>device that<br>disconnects high<br>voltage |          | Fuse box<br>disabling high<br>voltage |      |                                  |
| 4     | High voltage component        |        |                                    |        |                                                            |          |                                       |      |                                  |
|       |                               |        |                                    | Versio | n No.                                                      | Versio   | n date                                | Page |                                  |
|       |                               | JF1-T8 | 380GE                              | 03     |                                                            | 11/202   | 24                                    | 1/4  |                                  |

- 1 Cribbing Points
- 2 Side Sill Garnish
- High Voltage

Do not place cribbing under the orange colored power cables, exhaust system, or fuel system.