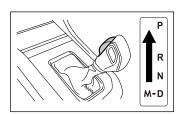

## 2. Immobilisation / Stabilisation / Lifting

■ Completely immobilize the vehicle

1. Chock wheels and set the parking brake.

2. Shift the select lever to the Park position.

■ Stabilisation-lifting point

Crib at 4 points directly under the front and side sills.