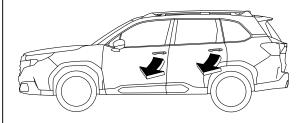

03          | 11/2024      | 2/4  |

#### 2B. <Alternative>12V circuit interruption



If the ground terminal of 12V battery cannot be removed, 12V circuit cannot be cut off. Be careful when working, as SRS Airbag System may suddenly expand due to a short circuit or impact on the harness, which may result in serious injury.

#### <Disconnect the ground terminal from battery sensor>









<Alternatively, remove the FUSE>









## 4. Access to the occupants

#### **■ Window Glass**



#### ■ Seat adjustment











#### High strength steel in Body







590 Mpa (6,016 kgf /cm<sup>2</sup>, 85,549 psi)

980 MPa (9,993 kgf /cm2, 140,299 psi)

1,180 Mpa (12,032 kgf /cm<sup>2</sup>, 171,098 psi)

1,500 Mpa (15,295 kgf /cm<sup>2</sup>, 217,498 psi)

#### Roof Removal Area Door Latches





| ID No.      | Version No. | Version date | Page  |
|-------------|-------------|--------------|-------|
| JF1-T8380GE | 03          | 11/2024      | 3 / 4 |

## 5. Stored energy / Liquids / Gases / Solids

|         | Li-ion:118.4V                                                          |  |
|---------|------------------------------------------------------------------------|--|
| 000 000 | 12V                                                                    |  |
|         | 48L                                                                    |  |
| 口口      | HFO-1234yf<br>- LHD : 0.475 kg (1.05 lb)<br>- RHD : 0.425 kg (0.94 lb) |  |

## 6. In case of fire



USE COPIOUS AMOUNTS OF WATER

If it is difficult to apply copious amounts of water to the high voltage battery, it is reco