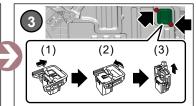

#### 1. High-voltage circuit cutoff and 12V circuit cutoff procedure

<Turn the ignition switch to OFF> : Keep off the high voltage circuit and 12V system circuit.

#### 2A. High voltage circuit interruption

<Remove the service plug>

- If cannot cut off the high-voltage circuit, do not touch, disconnect, or open the high-voltage components and high-voltage battery.
- To prevent injury wear personal protective equipment suitable for organic solvents including SCBA.

#### 2B. <Alternative>12V circuit interruption

If the ground terminal of 12V battery cannot be removed, 12V circuit cannot be cut off. Be careful when working, as SRS Airbag System may suddenly expand due to a short circuit or impact on the harness, which may result in serious injury.

#### <Disconnect the ground terminal from battery sensor>

<Alternatively, remove the FUSE>