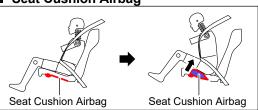

D : 0.475 kg (1.05 lb)<br>- RHD : 0.425 kg (0.94 lb) |  |

## 6. In case of fire



USE COPIOUS AMOUNTS OF WATER

If it is difficult to apply copious amounts of water to the high voltage battery, it is recommended to allow the high voltage battery to burn itself out.



**RE-IGNITION POSSIBLE!** 













### 7. In case of submersion



Do not touch the service disconnect plug, high voltage parts and wiring to prevent electric shock when the vehicle is submerged. Please shut off the hybrid system after completely pulling the vehicle out of the water.

## 8. Towing / Transportation / Storage









Less than 30 km/h (19 mph)



**RE-IGNITION POSSIBLE!** 

Store the vehicle at a safe distance from other vehicles.







### 9.Important additional information

## ■ Seat Cushion Airbag



## 10.Explanation of pictograms used

| The state of the s | Hybrid Electric Vehicle on fuel of liquid group 2 | **      | Air-conditioning componer | nt (2)   | Bonnet                             |
|----------------------------------------------------------------------------------------------------------------------------------------------------------------------------------------------------------------------------------------------------------------------------------------------------------------------------------------------------------------------------------------------------------------------------------------------------------------------------------------------------------------------------------------------------------------------------------------------------------------------