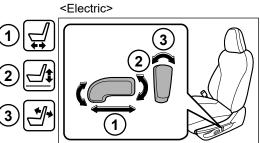

of a collision with airbag deployment and/or seat belt pretensioner activation, the propulsion system will be disabled. The restraint systems are still active.

| ID No.      | Version No. | Version date | Page |
|-------------|-------------|--------------|------|
| JF1-T8380GE | 03          | 11/2024      | 2/4  |

#### 2B. <Alternative>12V circuit interruption



If the ground terminal of 12V battery cannot be removed, 12V circuit cannot be cut off. Be careful when working, as SRS Airbag System may suddenly expand due to a short circuit or impact on the harness, which may result in serious injury.

#### <Disconnect the ground terminal from battery sensor>









<Alternatively, remove the FUSE>









## 4. Access to the occupants

#### **■ Window Glass**



#### ■ Seat adjustment











#### High strength steel in Body







590 Mpa (6,016 kgf /cm<sup>2</sup>, 85,549 psi)

980 MPa (9,993 kgf /cm2, 140,299 psi)

1,180 Mpa (12,032 kgf /cm<sup>2</sup>, 171,098 psi)

1,500 Mpa (15,295 kgf /cm<sup>2</sup>, 217,498 psi)

#### Roof Removal Area Door Latches





| ID No.      | Version No. | Version date | Page  |
|-------------|-------------|--------------|-------|
| JF1-T8380GE | 03          | 11/2024      | 3 / 4 |

## 5. Stored energy / Liquids / Gases / Solids

|         | Li-ion:118.4V                                                          |  |
|---------|------------------------------------------------------------------------|--|
| 000 000 | 12V                                                                    |  |
|         | 48L