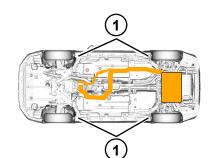

## 1. Identification / Recognition

■ Location of vehicle badges

Never assume the e-BOXER is shut off simply because it is silent.

## 2. Immobilisation / Stabilisation / Lifting

■ Completely immobilize the vehicle

1. Chock wheels and set the parking brake.

2. Shift the select lever to the Park position.

■ Stabilisation-lifting point

Crib at 4 points directly under the front and side sills.