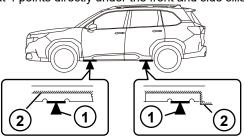

## 2. Immobilisation / Stabilisation / Lifting

■ Completely immobilize the vehicle

1. Chock wheels and set the parking brake.

2. Shift the select lever to the Park position.

■ Stabilisation-lifting point

Crib at 4 points directly under the front and side sills.

- 1 Cribbing Points
- 2 Side Sill Garnish
- High Voltage

Do not place cribbing under the orange colored power cables, exhaust system, or fuel system.