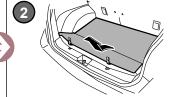

## 2. Immobilisation / Stabilisation / Lifting

■ Completely immobilize the vehicle

1. Chock wheels and set the parking brake.

2. Shift the select lever to the Park position.

■ Stabilisation-lifting point

Crib at 4 points directly under the front and side sills.

- 1 Cribbing Points
- 2 Side Sill Garnish
- High Voltage

Do not place cribbing under the orange colored power cables, exhaust system, or fuel system.