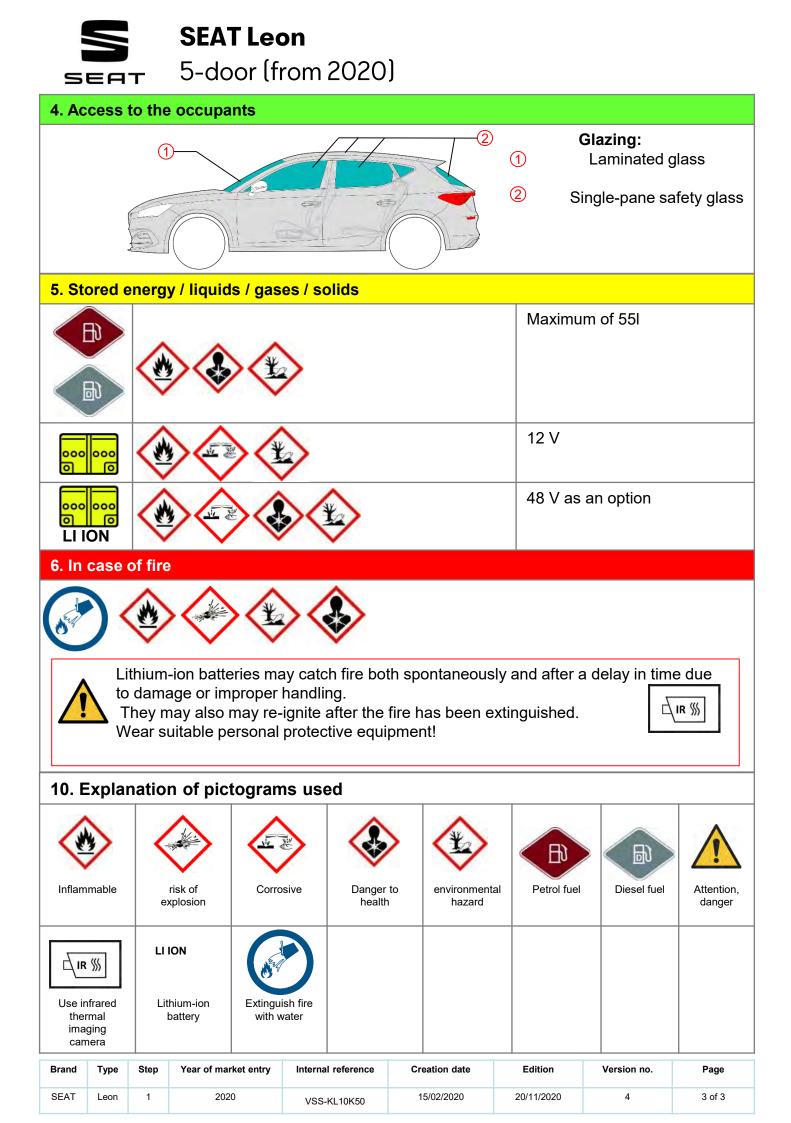

| Brand | Туре | Step | Year of market entry | Internal reference | Creation date | Edition    | Version no. | Page   |
|-------|------|------|----------------------|--------------------|---------------|------------|-------------|--------|
| SEAT  | Leon | 1    | 2020                 | VSS-KL10K50        | 15/02/2020    | 20/11/2020 | 4           | 2 of 3 |