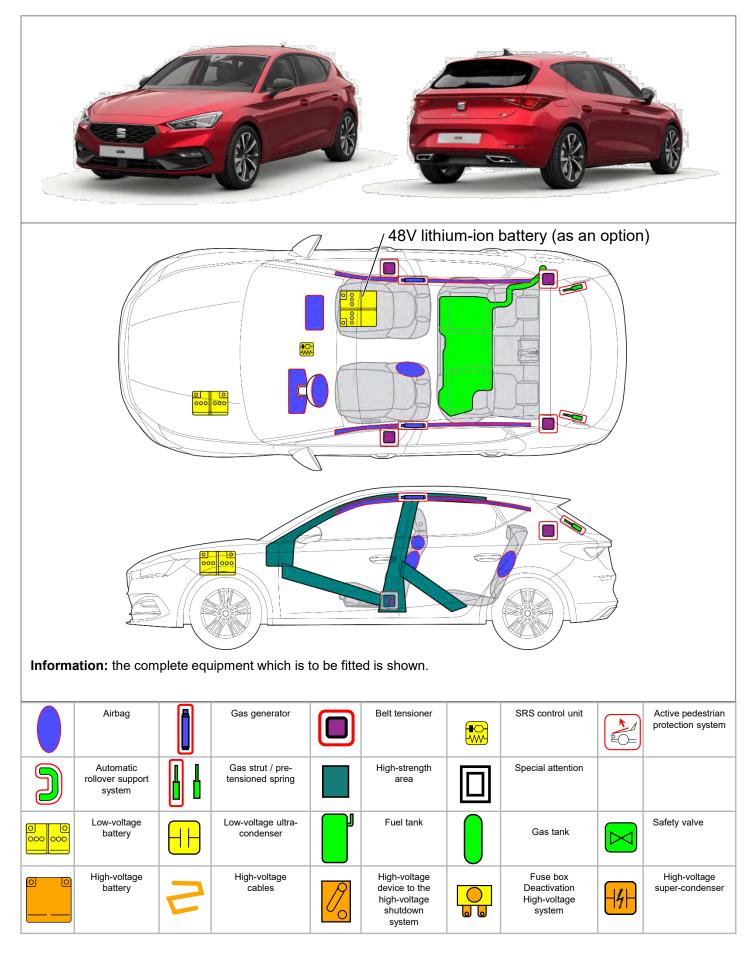

| Brand | Туре | Step | Year of market entry | Internal reference | Creation date | Edition    | Version no. | Page   |
|-------|------|------|----------------------|--------------------|---------------|------------|-------------|--------|
| SEAT  | Leon | 1    | 2020                 | VSS-KL10K50        | 15/02/2020    | 20/11/2020 | 4           | 1 of 3 |





| Brand | Туре | Step | Year of market entry | Internal reference | Creation date | Edition    | Version no. | Page   |
|-------|------|------|----------------------|--------------------|---------------|------------|-------------|--------|
| SEAT  | Leon | 1    | 2020                 | VSS-KL10K50        | 15/02/2020    | 20/11/2020 | 4           | 2 of 3 |