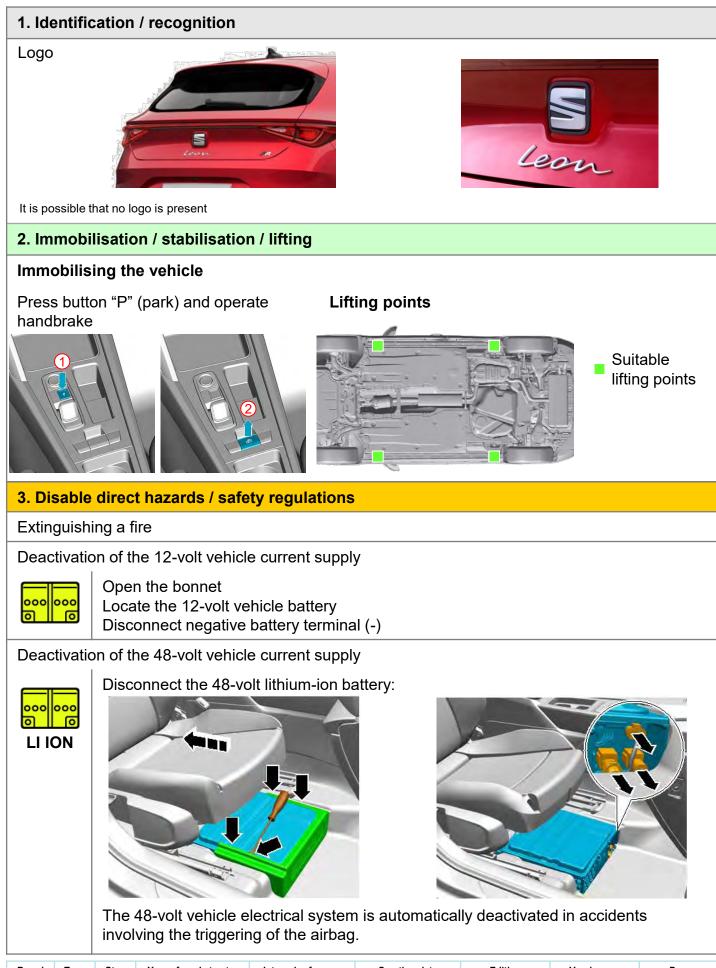

| Brand | Туре | Step | Year of market entry | Internal reference | Creation date | Edition    | Version no. | Page   |
|-------|------|------|----------------------|--------------------|---------------|------------|-------------|--------|
| SEAT  | Leon | 1    | 2020                 | VSS-KL10K50        | 15/02/2020    | 20/11/2020 | 4           | 1 of 3 |