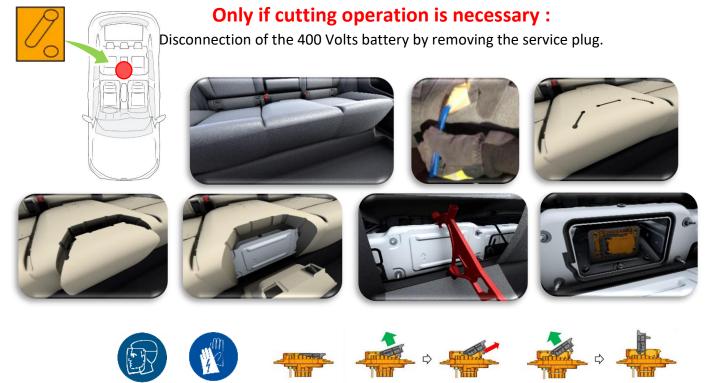

-----------------------------------------------------|--------------------|------------|---------|-------|
| Mini fair - Fanna<br>Brinning Française<br>MINISTÈRE DE L'INTÉRIEUR | RS-HCB-2024        | 16/11/2023 | 1       | 1 / 4 |

# 1. Identification / recognition



2. Immobilisation / stabilisation / lifting



# 3. Disable direct hazards / safety regulations

## **12 Volts Battery**



| In consultation with                                                    | Internal reference | Date       | Version | Page  |
|-------------------------------------------------------------------------|--------------------|------------|---------|-------|
| Illand' Eglior Transa<br>Riferenza Francesa<br>MINISTÈRE DE L'INTÉRIEUR | RS-HCB-2024        | 16/11/2023 | 1       | 2 / 4 |

## 400 Volts battery



# 4. Access to the occupants

#### HARDENED STEEL



Steering column : Hollow and breakable with tools



| In consultation with                                            | Internal reference | Date       | Version | Page  |
|-----------------------------------------------------------------|--------------------|------------|---------|-------|
| Law' (pair Tonca<br>Rinning: Pancas<br>MINISTÈRE DE L'INTÉRIEUR | RS-HCB-2024        | 16/11/2023 | 1       | 3 / 4 |

# 5. Stored energy / liquids / gases / solids

| Li-ion | 60 / 87 kW.h | 420 V |  |
|--------|--------------|-------|--|
|--------|--------------|-------|--|

## 6. In case of fire

Electrical protection

gloves

¥

## Extinguishing a traction battery fire propagation

Use thermal Infrared camera

Breathing apparatus (BA)

ħ

Fac