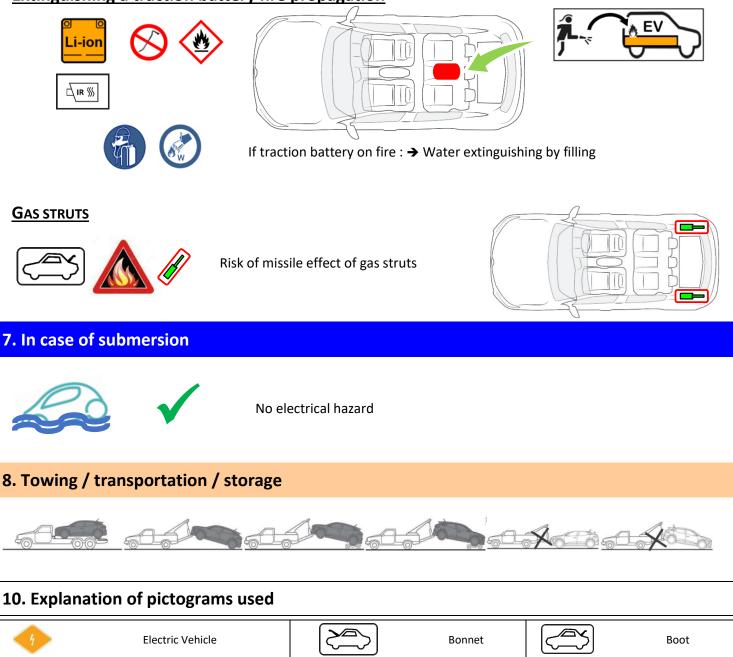

## 6. In case of fire

Electrical protection

gloves

¥

## Extinguishing a traction battery fire propagation

Use thermal Infrared camera

Breathing apparatus (BA)

ħ

Face shield

| In consultation with                                                            | Internal reference | Date       | Version | Page  |
|---------------------------------------------------------------------------------|--------------------|------------|---------|-------|
| References Explore Enourant<br>References Exercises<br>MINISTERE DE L'INTÉRIEUR | RS-HCB-2024        | 16/11/2023 | 1       | 4 / 4 |

7

EV

Use water to extinguish the fire

8

Special battery access

Don't break, nor open

 $\times$