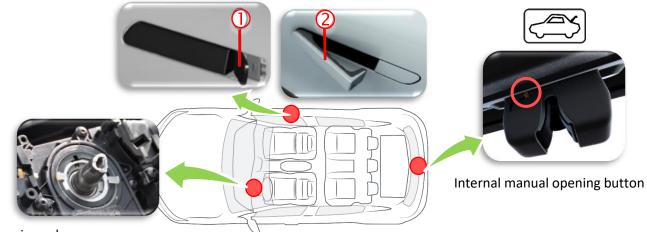

|--------------------|------------|---------|-------|
| Mini fair - Fanna<br>Brinning Française<br>MINISTÈRE DE L'INTÉRIEUR | RS-HCB-2024        | 16/11/2023 | 1       | 1 / 4 |

# 1. Identification / recognition



2. Immobilisation / stabilisation / lifting



# 3. Disable direct hazards / safety regulations

## **12 Volts Battery**



| In consultation with                                                    | Internal reference | Date       | Version | Page  |
|-------------------------------------------------------------------------|--------------------|------------|---------|-------|
| Illand' Eglior Transa<br>Riferenza Francesa<br>MINISTÈRE DE L'INTÉRIEUR | RS-HCB-2024        | 16/11/2023 | 1       | 2 / 4 |

## 400 Volts battery



# 4. Access to the occupants

#### HARDENED STEEL



Steering column : Hollow and breakable with tools



| In consultation with                                            | Internal reference | Date       | Version | Page  |
|-----------------------------------------------------------------|--------------------|------------|---------|-------|
| Law' (pair Tonca<br>Rinning: Pancas<br>MINISTÈRE DE L'INTÉRIEUR | RS-HCB-2024        | 16/11/2023 | 1       | 3 / 4 |

# 5. Stored energy / liquids / gases / solids

| Li-ion | 60 / 87 kW.h | 420 V |  |
|--------|--------------|-------|--|
|--------|--------------|-------|--|

## 6. In case of fire

Electrical protection

gloves

¥

## Extinguishing a traction battery fire propagation

Use thermal Infrared camera

Breathing apparatus (BA)

ħ

Face shield



| In consultation with