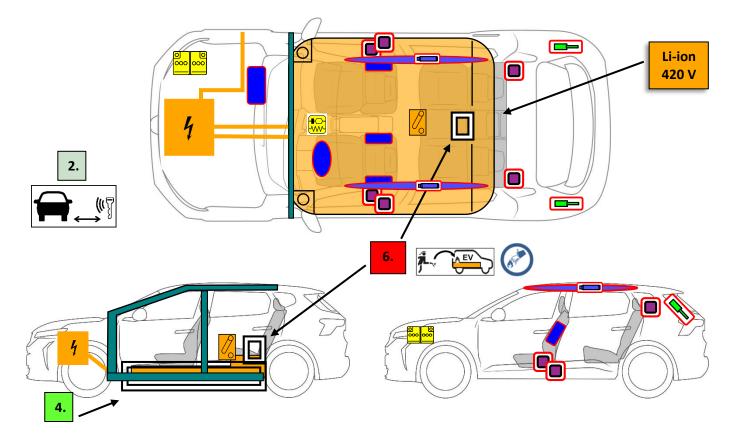

# 1. Identification / recognition

2. Immobilisation / stabilisation / lifting

# 3. Disable direct hazards / safety regulations

# 4. Access to the occupants

# 5. Stored energy / liquids / gases / solids

| Li-ion | 60 / 87 kW.h | 420 V |  |
|--------|--------------|-------|--|
|--------|--------------|-------|--|