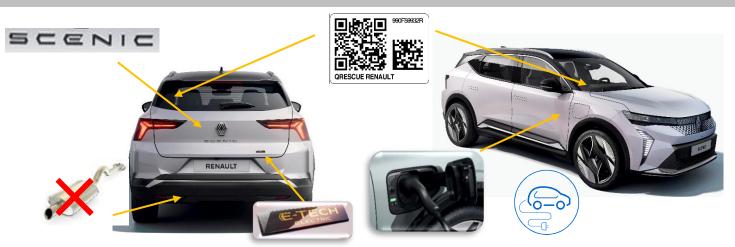

|    |                                                         |                                        |   |                           |
|         | Battery pack, high-<br>voltage | N | High voltage<br>power cable        | 20 | High voltage device<br>that disconnects<br>high voltage | Fuse box<br>disabling high<br>voltage  | 4 | High voltage<br>component |

| In consultation with                                                | Internal reference | Date       | Version | Page  |
|---------------------------------------------------------------------|--------------------|------------|---------|-------|
| Mini fair - Fanna<br>Brinning Française<br>MINISTÈRE DE L'INTÉRIEUR | RS-HCB-2024        | 16/11/2023 | 1       | 1 / 4 |

# 1. Identification / recognition



2. Immobilisation / stabilisation / lifting



# 3. Disable direct hazards / safety regulations

## **12 Volts Battery**



| In consultation with                                                    | Internal reference | Date       | Version | Page  |
|-------------------------------------------------------------------------|--------------------|------------|---------|-------|
| Illand' Eglior Transa<br>Riferenza Francesa<br>MINISTÈRE DE L'INTÉRIEUR | RS-HCB-2024        | 16/11/2023 | 1       | 2 / 4 |

## 400 Volts battery



# 4. Access to the occupants

#### HARDENED STEEL



Steering column : Hollow and breakable with tools



| In consultation with                                            | Internal reference | Date       | Version | Page  |
|--------------------------------------