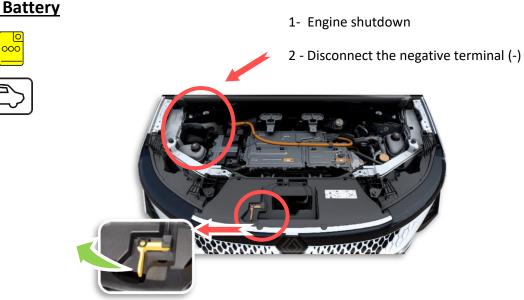

## **12 Volts Battery**

| In consultation with                                                    | Internal reference | Date       | Version | Page  |
|-------------------------------------------------------------------------|--------------------|------------|---------|-------|
| Illand' Eglior Transa<br>Riferenza Francesa<br>MINISTÈRE DE L'INTÉRIEUR | RS-HCB-2024        | 16/11/2023 | 1       | 2 / 4 |