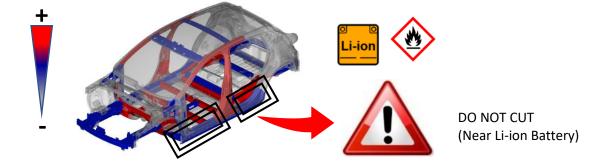

# 5. Stored energy / liquids / gases / solids

| Li-ion | 60 / 87 kW.h | 420 V |  |
|--------|--------------|-------|--|
|--------|--------------|-------|--|