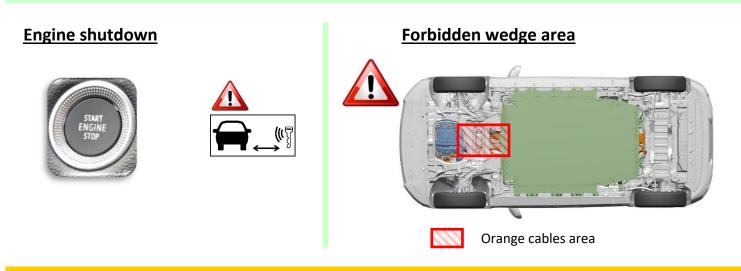

|                                        |   |                           |
|         | Battery pack, high-<br>voltage | N | High voltage<br>power cable        | 20 | High voltage device<br>that disconnects<br>high voltage | Fuse box<br>disabling high<br>voltage  | 4 | High voltage<br>component |

| In consultation with                                                | Internal reference | Date       | Version | Page  |
|---------------------------------------------------------------------|--------------------|------------|---------|-------|
| Mini fair - Fanna<br>Brinning Française<br>MINISTÈRE DE L'INTÉRIEUR | RS-HCB-2024        | 16/11/2023 | 1       | 1 / 4 |

# 1. Identification / recognition



2. Immobilisation / stabilisation / lifting



# 3. Disable direct hazards / safety regulations

## **12 Volts Battery**



| In consultation with                                                    | Internal reference | Date       | Version | Page  |
|-------------------------------------------------------------------------|--------------------|------------|---------|-------|
| Illand' Eglior Transa<br>Riferenza Francesa<br>MINISTÈRE DE L'INTÉRIEUR | RS-HCB-2024        | 16/11/2023 | 1       | 2 / 4 |

## 400 Volts battery



# 4. Access to the occupants

#### HARDENED STEEL



Steering column : Hollow and breakable with tools



| In consultation with                                            | Internal reference | Date       | Version | Page  |
|-----------------------------------------------------------------|-------------------