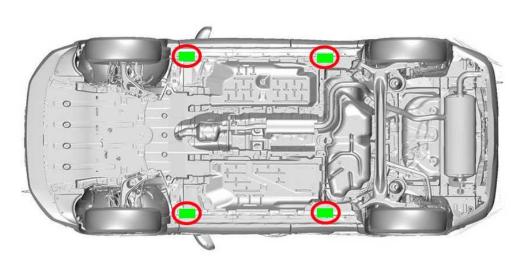

## Lifting points:

Appropriate lifting points;

| NISSAN AUTOMOTIVE EUROPE SAS                              | Document N°        | Version N° | Page N° |
|-----------------------------------------------------------|--------------------|------------|---------|
| in co-operation with Moditech Rescue Solutions<br>12-2021 | SJNTxxJ12Ux1xxxxxx | O1         | 2/4     |