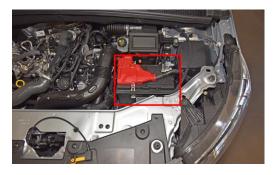

## 3. Disable direct hazards / safety regulations

Access to the engine compartment

## Disconnect the 12 Volts battery

- 1. Switch off the ignition
- 2. Disconnect the negative terminal (-)
- 3. Disconnect the positive terminal (+)