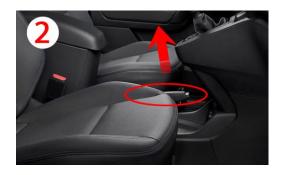

#### 4. Access to the occupants

High strength steel in body and door

Steering column adjustment

Steering column, hollow and breakable with tools

Trunk opening from the inside