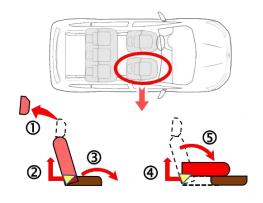

off the ignition
- 2. Disconnect the negative terminal (-)
- 3. Disconnect the positive terminal (+)

#### 4. Access to the occupants

High strength steel in body and door



Steering column adjustment



Steering column, hollow and breakable with tools



Trunk opening from the inside



#### Glass types:

- A. Laminated glass.
- B. Tempered glass.



| NISSAN AUTOMOTIVE EUROPE SAS                   |
|------------------------------------------------|
| in co-operation with Moditech Rescue Solutions |
| 12-2021                                        |

| Document N°        | Version N° | Page N° |
|--------------------|------------|---------|
| SJNTxxJ12Ux1xxxxxx | 01         | 3/4     |

## Nissan Townstar Type: XFK, 5dr MPV (2021 - ) – Additional Pages

## Possible movement of seats











## 5. Stored energy / liquids / gases / solids

| 000 000 | 12V                           |  |
|---------|-------------------------------|--|
| *       | R-1234yf<br>550 <u>+</u> 25 g |  |
|         | 60 L                          |  |
|         | 60 L                          |  |

## 6. In case of fire



## **USE WATER**



# **GAS STRUT, RISK OF MISSILE EFFECT**

## 10. Explanation of pictograms used

| <u>^</u> | General warning sign            | <b>®</b> | Flammable                        |
|----------|---------------------------------|----------|----------------------------------|
| *        | Warning; low temperature        | <b>③</b> | Hazardous to the human health    |
| 業        | Air-conditioning component      |          | Explosive                        |
| B