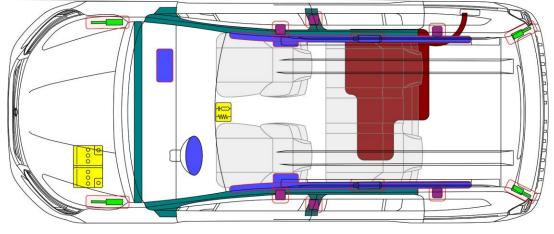

#### 4. Access to the occupants

High strength steel in body and door

Steering column adjustment

Steering column, hollow and breakable with tools

Trunk opening from the inside

#### Glass types:

- A. Laminated glass.
- B. Tempered glass.

| NISSAN AUTOMOTIVE EUROPE SAS                   |
|------------------------------------------------|
| in co-operation with Moditech Rescue Solutions |
| 12-2021                                        |