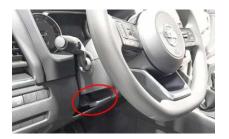

#### 4. Access to the occupants

High strength steel in body and door

Steering column adjustment

Steering column, hollow and breakable with tools

Trunk opening from the inside