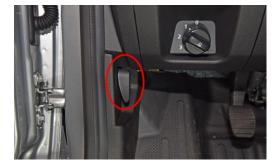

#### 4. Access to the occupants

High strength steel in body and door

Steering column adjustment

Steering column, hollow and breakable with tools

Trunk opening from the inside