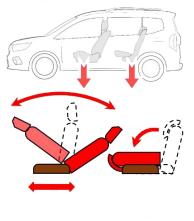

h off the ignition
- 2. Disconnect the negative terminal (-)
- 3. Disconnect the positive terminal (+)

#### 4. Access to the occupants

High strength steel in body and door



Steering column adjustment



Steering column, hollow and breakable with tools



Trunk opening from the inside



#### Glass types:

- A. Laminated glass.
- B. Tempered glass.



| NISSAN AUTOMOTIVE EUROPE SAS                   |
|------------------------------------------------|
| in co-operation with Moditech Rescue Solutions |
| 12-2021                                        |

| Document N°        | Version N° | Page N° |
|--------------------|------------|---------|
| SJNTxxJ12Ux1xxxxxx | 01         | 3/4     |

## Nissan Townstar Type: XFK, 5dr MPV (2021 - ) – Additional Pages

## Possible movement of seats











## 5. Stored energy / liquids / gases / solids

| 000 000 | 12V                           |  |
|---------|-------------------------------|--|
| *       | R-1234yf<br>550 <u>+</u> 25 g |  |
|         | 60 L                          |  |
|         | 60 L                          |  |

## 6. In case of fire



## **USE WATER**



# **GAS STRUT, RISK OF MISSILE EFFECT**

## 10. Explanation of pictograms used

| <u>^</u> | General warning sign            | <b>®</b> | Flammable                        |
|----------|---------------------------------|----------|----------------------------------|
| *        | Warning; low temperature        | <b>③</b> | Hazardous to the human health    |
| 業        | Air-conditioning component      |          | Explosive                        |
| B