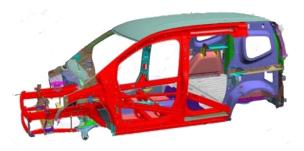

#### 4. Access to the occupants

High strength steel in body and door

Steering column adjustment

Steering column, hollow and breakable with tools

Trunk opening from the inside

#### Glass types:

- A. Laminated glass.
- B. Tempered glass.

| NISSAN AUTOMOTIVE EUROPE SAS                   |
|------------------------------------------------|
| in co-operation with Moditech Rescue Solutions |
| 12-2021                                        |