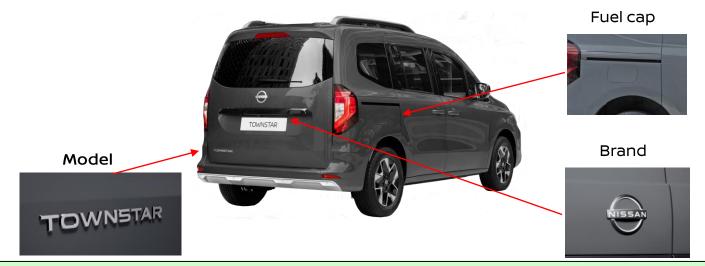

|              |                                           |
| NISSAN AUTOMOTIVE EUROPE SAS in co-operation with Moditech Rescue Solutions |                                         |   |                                      |  | Document     | . N°                                 |     | Version N° |                             | Page N°      |                                           |
|                                                                             |                                         |   |                                      |  | CINIT HOLL 4 |                                      | 0.1 |            |                             |              |                                           |

SJNTxxJ12Ux1xxxxxx

01

## 1. Identification / recognition



#### 2. Immobilization / stabilization / lifting

#### Immobilize vehicle:

- 1. Block wheels
- 2. Set parking brake
- 3. Press start/stop button or turn ignition key to 'OFF' position







## Lifting points:

Appropriate lifting points;



| NISSAN AUTOMOTIVE EUROPE SAS                              | Document N°        | Version N° | Page N° |
|-----------------------------------------------------------|--------------------|------------|---------|
| in co-operation with Moditech Rescue Solutions<br>12-2021 | SJNTxxJ12Ux1xxxxxx | O1         | 2/4     |

## 3. Disable direct hazards / safety regulations

Access to the engine compartment







## Disconnect the 12 Volts battery





- 1. Switch off the ignition
- 2. Disconnect the negative terminal (-)
- 3. Disconnect the positive termi