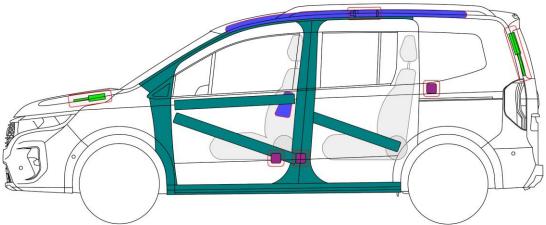

## Lifting points:

Appropriate lifting points;

| NISSAN AUTOMOTIVE EUROPE SAS                              | Document N°        | Version N° | Page N° |
|-----------------------------------------------------------|--------------------|------------|---------|
| in co-operation with Moditech Rescue Solutions<br>12-2021 | SJNTxxJ12Ux1xxxxxx | O1         | 2/4     |

#### 4. Access to the occupants

High strength steel in body and door

Steering column adjustment

Steering column, hollow and breakable with tools

Trunk opening from the inside