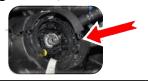

## Disconnect the 12 Volts battery

- 1. Switch off the ignition
- 2. Disconnect the negative terminal (-)
- 3. Disconnect the positive terminal (+)