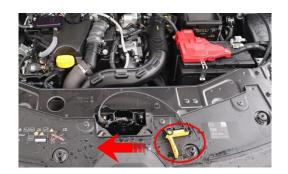

## 3. Disable direct hazards / safety regulations

Access to the engine compartment

## Disconnect the 12 Volts battery

- 1. Switch off the ignition
- 2. Disconnect the negative terminal (-)
- 3. Disconnect the positive terminal (+)