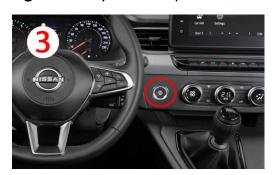

#### Immobilize vehicle:

- 1. Block wheels
- 2. Set parking brake
- 3. Press start/stop button or turn ignition key to 'OFF' position