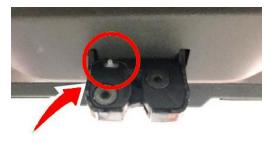

## Disconnect the 12 Volts battery

- 1. Switch off the ignition
- 2. Disconnect the negative terminal (-)
- 3. Disconnect the positive terminal (+)