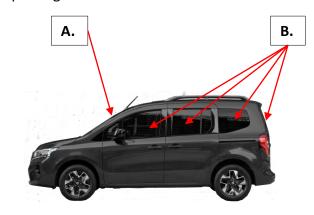

#### Glass types:

- A. Laminated glass.
- B. Tempered glass.

| NISSAN AUTOMOTIVE EUROPE SAS                   |
|------------------------------------------------|
| in co-operation with Moditech Rescue Solutions |
| 12-2021                                        |