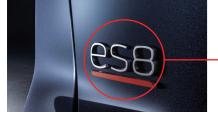

|
| <br>                       |      | <u> </u>                                    | Varaion N |     |                                              |
|                            | ID N | 0.                                          | Version N | 10. | Page NO.                                     |
|                            |      |                                             | 01        |     | 1/4                                          |
|                            |      |                                             |           |     |                                              |







## NIO ES8

4 doors, 7 seaters or 6 seaters, SUV 2020 -



## 1. Identification/recognition



M Y

СМ

Silent movement or instant restart capability exists until vehicle is fully shut down







Brand name

## Model name

## 2. Immobilisation / Stabilisation / Lifting

#### A. IMMOBILIZE THE VEHICLE:

1. Shift the vehicle to P gear;

2. Turn on the hazard warning lamp on the central console.

#### **B. LIFTING POINTS:**





Appropriate lifting points

Appropriate points vehicle on side

High voltage battery

### 3. Disable Direct Hazards / Safety Regulations

Be aware that not every high voltage component is labelled. Always wear the appropriate PPE (Rubber insulated gloves / insulated rubber shoes / tools with insulating protective cover / goggles).Do not attempt to open the high voltage battery.

## MAIN DISABLING METHOD



#### ACCESS TO 12V BATTERY





| ID NO. | Version NO. | Page NO. |
|--------|-------------|----------|
|        | 01          | 2/4      |





####