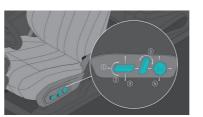

#### 4. Access to the Occupants

Seat adjustment (electric)

NIO ES8

2020 -

Long slide adjustment