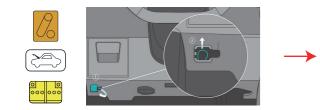

#### ACCESS TO 12V BATTERY

| ID NO. | Version NO. | Page NO. |
|--------|-------------|----------|
|        | 01          | 2/4      |