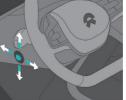

## 4 doors, 7 seaters or 6 seaters, SUV

۲

 $( \bullet )$ 

Exterior door handle

Steering column adjustment

Door latch

12V

350V