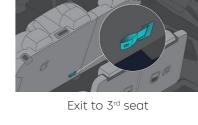

#### 4. Access to the Occupants

Seat adjustment (electric)

NIO ES8

2020 -

Long slide adjustment