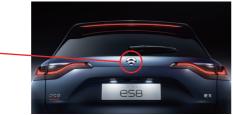

## 1. Identification/recognition

M Y

СМ

Silent movement or instant restart capability exists until vehicle is fully shut down

Brand name