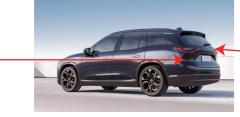

## 1. Identification/recognition

M Y

СМ

Silent movement or instant restart capability exists until vehicle is fully shut down

Brand name