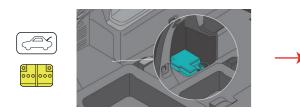

## MAIN DISABLING METHOD

#### ACCESS TO 12V BATTERY

| ID NO. | Version NO. | Page NO. |
|--------|-------------|----------|
|        | 01          | 2/4      |