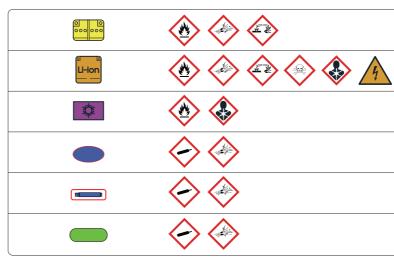

## 10. Explanation of Pictograms Used

| 4  | Waning high voltage         |                                       | Flammable                        |
|----|-----------------------------|---------------------------------------|----------------------------------|
|    | Caution                     |                                       | Hazardous to the human health    |
| \$ | Air-conditioning component  | $\bigotimes$                          | Acute toxicity                   |
| •  | Electric Vehicle            | A A A A A A A A A A A A A A A A A A A | Corrosives                       |
|    | Bonnet                      | $\diamond$                            | Gases under pressure             |
|    | Boot                        |                                       | Explosive                        |
|    | Use thermal Infrared camera | (P)                                   | Use water to extinguish the fire |
|    |                             |                                       |                                  |
| 1  |                             |                                       |                                  |