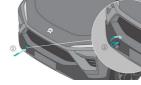

#### ACCESS TO 12V BATTERY

| ID NO. | Version NO. | Page NO. |
|--------|-------------|----------|
|        | 01          | 2/4      |