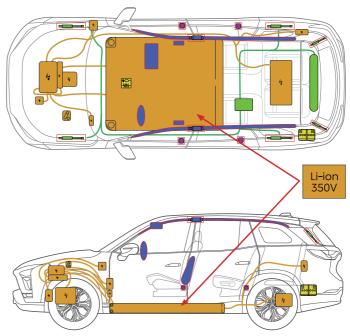

#### **B. LIFTING POINTS:**

Appropriate lifting points

Appropriate points vehicle on side

High voltage battery

### 3. Disable Direct Hazards / Safety Regulations

Be aware that not every high voltage component is labelled. Always wear the appropriate PPE (Rubber insulated gloves / insulated rubber shoes / tools with insulating protective cover / goggles).Do not attempt to open the high voltage battery.

#### Glass types:

Laminated glass

5. Stored Energy / Liquids / Gases / Solids

 $\bigcirc$ 