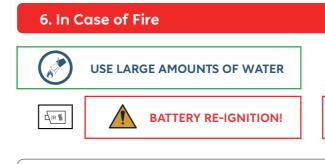

## 8. Towing / Transportation / Storage

STORE AT SAFE DISTANCE FROM OTHER VEHICLES!

Hook storage

Hook location

**BATTERY RE-IGNITION!** 

Towing/transportation method