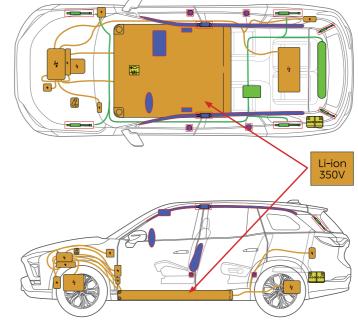

#### **B. LIFTING POINTS:**

Appropriate lifting points

Appropriate points vehicle on side

High voltage battery

### 3. Disable Direct Hazards / Safety Regulations

Be aware that not every high voltage component is labelled. Always wear the appropriate PPE (Rubber insulated gloves / insulated rubber shoes / tools with insulating protective cover / goggles).Do not attempt to open the high voltage battery.

#### Glass types:

Laminated glass

5. Stored Energy / Liquids / Gases / Solids

 $\bigcirc$ 