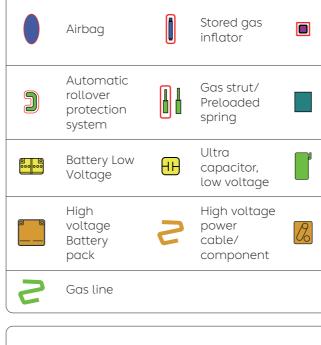

## 10. Explanation of Pictograms Used

| 4  | Waning high voltage         |                                       | Flammable                        |
|----|-----------------------------|---------------------------------------|----------------------------------|
|    | Caution                     |                                       | Hazardous to the human health    |
| \$ | Air-conditioning component  | $\bigotimes$                          | Acute toxicity                   |
| •  | Electric Vehicle            | A A A A A A A A A A A A A A A A A A A | Corrosives                       |
|    | Bonnet                      | $\diamond$                            | Gases under pressure             |
|    | Boot                        |                                       | Explosive                        |
|    | Use thermal Infrared camera | (P)                                   | Use water to extinguish the fire |
|    |                             |                                       |                                  |
| 1  |                             |                                       |                                  |

## 4 doors, 7 seaters or 6 seaters, SUV

۲

۲

| Seat belt<br>pretensioner  |      | SRS cont<br>unit                            | trol      |     | Pedestrian<br>protection<br>active<br>system |
|----------------------------|------|---------------------------------------------|-----------|-----|----------------------------------------------|
| High<br>strength<br>zone   |      | Zone<br>requiring<br>special<br>attentio    | -         |     |                                              |
| Fuel tank                  |      | Gas tan                                     | k         |     | Safety<br>valve                              |
| High voltage<br>disconnect |      | Fuse box<br>disabling<br>high vol<br>system | 9         |     | Ultra<br>capacitor,<br>high<br>voltage       |
|                            |      |                                             |           |     |                                              |
| <br>                       |      | <u> </u>                                    | Varaion N |     |                                              |
|                            | ID N | 0.                                          | Version N | 10. | Page NO.                                     |
|                            |      |                                             | 01        |     | 1/4                                          |
|                            |      |                                             |           |     |                                              |