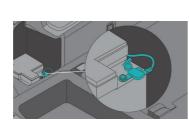

## MAIN DISABLING METHOD

#### ACCESS TO 12V BATTERY

| ID NO. | Version NO. | Page NO. |
|--------|-------------|----------|
|        | 01          | 2/4      |