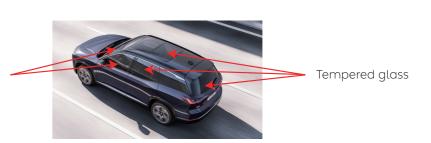

#### Glass types:

Laminated glass

5. Stored Energy / Liquids / Gases / Solids

 $\bigcirc$ 