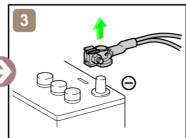

Center of Gravity



Do not place cribbing such as wooden blocks or rescue air lifting bags under the high voltage power cables. Doing so may result in fire or electric shock.

| ID No. | Version No. | Version date | Page |
|--------|-------------|--------------|------|
| RZ15   | 01          | 01 / 2023    | 2/4  |

# 3. Disable direct hazards / Safety regulations

■ If any of the following systems are required to be operated, operate them BEFORE disconnecting the battery.

Power window Power door lock Power seat Power tilt and telescopic steering Power Back Door Electric parking brake

Electric shift lever

When the 12 V battery is disconnected, electrical components cannot be operated.

■ Perform procedure Main or Alternative to completely shut off the vehicle.

<Main Procedure>









\*1: 5 m (16.4 ft) or more

<Alternative Procedure>













In the event of an accident in which the airbags are deployed, the high-voltage system will be automatically deactivated.

### ■ Access to 12 V Battery









# 4. Access to the occupants

#### **■ Window Glass**





| Α | Laminated              | В | Tempered                           |
|---|------------------------|---|------------------------------------|
| С | Outside Release Handle | D | Inside Release Handle (pull twice) |

## 5. Stored energy / Liquids / Gases / Solids



High Voltage Li-ion Battery



12 V Battery















- Always wear appropriate personal protective equipment (PPE) when dealing with any of these items.
- Never breach or remove the battery assembly cover under any circumstances, including