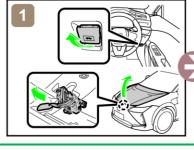

cks or rescue air lifting bags under the high voltage power cables. Doing so may result in fire or electric shock.

| ID No. | Version No. | Version date | Page |
|--------|-------------|--------------|------|
| RZ15   | 01          | 01 / 2023    | 2/4  |

# 3. Disable direct hazards / Safety regulations

■ If any of the following systems are required to be operated, operate them BEFORE disconnecting the battery.

Power window Power door lock Power seat Power tilt and telescopic steering Power Back Door Electric parking brake

Electric shift lever

When the 12 V battery is disconnected, electrical components cannot be operated.

■ Perform procedure Main or Alternative to completely shut off the vehicle.

<Main Procedure>









\*1: 5 m (16.4 ft) or more

<Alternative Procedure>













In the event of an accident in which the airbags are deployed, the high-voltage system will be automatically deactivated.

### ■ Access to 12 V Battery









# 4. Access to the occupants

#### **■ Window Glass**





| Α | Laminated              | В | Tempered                           |
|---|------------------------|---|------------------------------------|
| С | Outside Release Handle | D | Inside Release Handle (pull twice) |

## 5. Stored energy / Liquids / Gases / Solids



High Voltage Li-ion Battery



12 V Battery















- Always wear appropriate personal protective equipment (PPE) when dealing with any of these items.
- Never breach or remove the battery assembly cover under any circumstances, including fire. Doing so may result in serious injury or death from sev