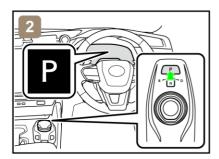

# 2. Immobilisation / Stabilisation / Lifting

**■** Completely immobilize the vehicle

1) Chock the wheels and engage the parking brake.

2) Press the P position switch.