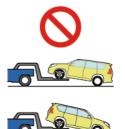

# 8. Towing / Transportation / Storage

**RE-IGNITION POSSIBLE!** 

Store the vehicle at a safe distance (15 m (49.2 ft) or more) from other vehicles.