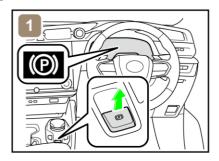

# 2. Immobilisation / Stabilisation / Lifting

**■** Completely immobilize the vehicle

1) Chock the wheels and engage the parking brake.

2) Press the P position switch.