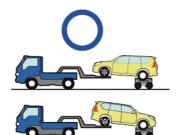

# 8. Towing / Transportation / Storage

**RE-IGNITION POSSIBLE!** 

Store the vehicle at a safe distance (15 m (49.2 ft) or more) from other vehicles.