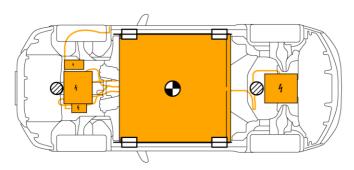

### ■ Stabilisation-lifting point

Place cribbing such as wooden blocks at the four points under the front and rear pillars.

Extra Reinforced Lifting Points

☐ Standard Jack Locations

Vehicle Center of Gravity

Do not place cribbing such as wooden blocks or rescue air lifting bags under the high voltage power cables. Doing so may result in fire or electric shock.

| ID No. | Version No. | Version date | Page |
|--------|-------------|--------------|------|
| RZ15   | 01          | 01 / 2023    | 2/4  |