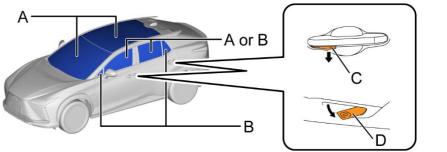

#### **■ Window Glass**

| Α | Laminated              | В | Tempered                           |
|---|------------------------|---|------------------------------------|
| С | Outside Release Handle | D | Inside Release Handle (pull twice) |