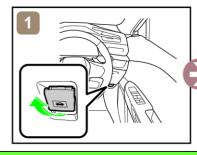

|
|--------|-------------|--------------|------|
| RZ15   | 01          | 01 / 2023    | 2/4  |

# 3. Disable direct hazards / Safety regulations

■ If any of the following systems are required to be operated, operate them BEFORE disconnecting the battery.

Power window Power door lock Power seat Power tilt and telescopic steering Power Back Door Electric parking brake

Electric shift lever

When the 12 V battery is disconnected, electrical components cannot be operated.

■ Perform procedure Main or Alternative to completely shut off the vehicle.

<Main Procedure>









\*1: 5 m (16.4 ft) or more

<Alternative Procedure>













In the event of an accident in which the airbags are deployed, the high-voltage system will be automatically deactivated.

### ■ Access to 12 V Battery









# 4. Access to the occupants

#### **■ Window Glass**





| Α | Laminated              | В | Tempered                           |
|---|------------------------|---|------------------------------------|
| С | Outside Release Handle | D | Inside Release Handle (pull twice) |

## 5. Stored energy / Liquids / Gases / Solids



High Voltage Li-ion Battery



12 V Battery















- Always wear appropriate personal protective equipment (PPE) when dealing with any of these items.
- Never breach or remove the battery assembly cover under any circumstances, including fire. Doing so may result in serious injury or death from severe burns or electric shock.

### 6. In case of fire



USE COPIOUS AMOUNTS OF WATER

If it is difficult to apply copious amounts of water to the high voltage ba