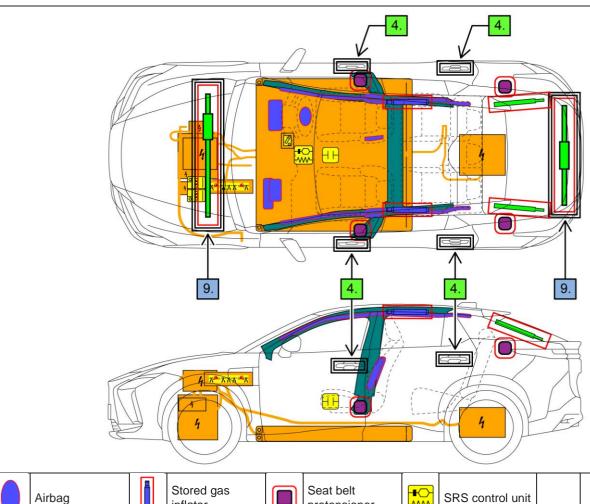

# 4. Access to the occupants

#### **■ Window Glass**

| Α | Laminated              | В | Tempered                           |
|---|------------------------|---|------------------------------------|
| С | Outside Release Handle | D | Inside Release Handle (pull twice) |

## 5. Stored energy / Liquids / Gases / Solids

High Voltage Li-ion Battery

12 V Battery

- Always wear appropriate personal protective equipment (PPE) when dealing with any of these items.
- Never breach or remove the battery assembly cover under any circumstances, including fire. Doing so may result in serious injury or death from severe burns or electric shock.

### 9. Important additional information

Performance dampers (gas-filled dampers) are installed in the front suspension tower and the rear lower structural frame (near the bumpers).

For further details, please refer to "Emergency Response Guide". http://www.lexus-tech.eu