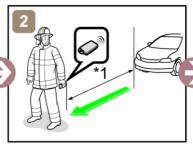

Electric shift lever

When the 12 V battery is disconnected, electrical components cannot be operated.

■ Perform procedure Main or Alternative to completely shut off the vehicle.

<Main Procedure>

\*1: 5 m (16.4 ft) or more