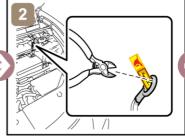

Electric shift lever

When the 12 V battery is disconnected, electrical components cannot be operated.

■ Perform procedure Main or Alternative to completely shut off the vehicle.

<Main Procedure>

\*1: 5 m (16.4 ft) or more

<Alternative Procedure>

In the event of an accident in which the airbags are deployed, the high-voltage system will be automatically deactivated.