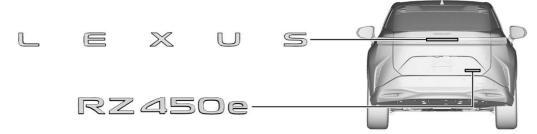

# 1. Identification / Recognition

Silent movement or instant restart capability exists until vehicle is fully shut down.

■ Location of vehicle badges

■ Energy source: Lithium-ion battery