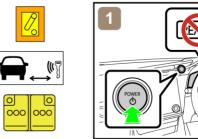

# 3. Disable direct hazards / Safety regulations

■ If any of the following systems are required to be operated, operate them BEFORE disconnecting the battery.

Power window Power door lock Power seat Power tilt and telescopic steering Power Back Door Electric parking brake

Electric shift lever

When the 12 V battery is disconnected, electrical components cannot be operated.

■ Perform procedure Main or Alternative to completely shut off the vehicle.

<Main Procedure>

\*1: 5 m (16.4 ft) or more