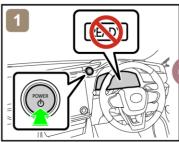

Electric shift lever

When the 12 V battery is disconnected, electrical components cannot be operated.

■ Perform procedure Main or Alternative to completely shut off the vehicle.

<Main Procedure>

\*1: 5 m (16.4 ft) or more