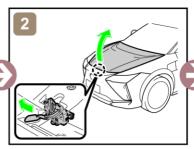

|--------|-------------|--------------|------|
| RZ15   | 01          | 01 / 2023    | 2/4  |

# 3. Disable direct hazards / Safety regulations

■ If any of the following systems are required to be operated, operate them BEFORE disconnecting the battery.

Power window Power door lock Power seat Power tilt and telescopic steering Power Back Door Electric parking brake

Electric shift lever

When the 12 V battery is disconnected, electrical components cannot be operated.

■ Perform procedure Main or Alternative to completely shut off the vehicle.

<Main Procedure>









\*1: 5 m (16.4 ft) or more

<Alternative Procedure>













In the event of an accident in which the airbags are deployed, the high-voltage system will be automatically deactivated.

### ■ Access to 12 V Battery









# 4. Access to the occupants

#### **■ Window Glass**





| Α | Laminated              | В | Tempered                           |
|---|------------------------|---|------------------------------------|
| С | Outside Release Handle | D | Inside Release Handle (pull twice) |

## 5. Stored energy / Liquids / Gases / Solids



High Voltage Li-ion Battery



12 V Battery















- Always wear appropriate personal protective equipment (PPE) when dealing with any of these items.
- Never breach or remove the battery assembly cover under any circumstances, including fire. Doing so may result in serious injury or death from severe burns or electric shock.

### 6. In case of fire



USE COPIOUS AMOUNTS OF WATER

If it is difficult to apply copious amounts of water to the high voltage batt