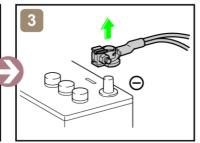

or rescue air lifting bags under the high voltage power cables. Doing so may result in fire or electric shock.

| ID No. | Version No. | Version date | Page |
|--------|-------------|--------------|------|
| RZ15   | 01          | 01 / 2023    | 2/4  |

# 3. Disable direct hazards / Safety regulations

■ If any of the following systems are required to be operated, operate them BEFORE disconnecting the battery.

Power window Power door lock Power seat Power tilt and telescopic steering Power Back Door Electric parking brake

Electric shift lever

When the 12 V battery is disconnected, electrical components cannot be operated.

■ Perform procedure Main or Alternative to completely shut off the vehicle.

<Main Procedure>









\*1: 5 m (16.4 ft) or more

<Alternative Procedure>













In the event of an accident in which the airbags are deployed, the high-voltage system will be automatically deactivated.

### ■ Access to 12 V Battery









# 4. Access to the occupants

#### **■ Window Glass**





| Α | Laminated              | В | Tempered                           |
|---|------------------------|---|------------------------------------|
| С | Outside Release Handle | D | Inside Release Handle (pull twice) |

## 5. Stored energy / Liquids / Gases / Solids



High Voltage Li-ion Battery



12 V Battery















- Always wear appropriate personal protective equipment (PPE) when dealing with any of these items.
- Never breach or remove the battery assembly cover under any circumstances, including fire. Doing so may result in serious injury or death from severe