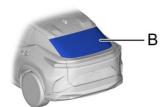

#### **■ Window Glass**

| Α | Laminated              | В | Tempered                           |
|---|------------------------|---|------------------------------------|
| С | Outside Release Handle | D | Inside Release Handle (pull twice) |