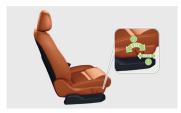

## 4. Access to the occupants

Driver seat adjustment

Open the trunk

#### **Glass type**

The front windshield is laminated glass, while the rest are tempered glass.

- Laminated glass
- 2 Tempered glass

Exterior door handle

Steering wheel, tilt control

Front passenger seat adjustment