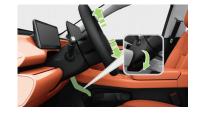

## 4. Access to the occupants

Driver seat adjustment

Open the trunk

#### **Glass type**

The front windshield is laminated glass, while the rest are tempered glass.

- Laminated glass
- 2 Tempered glass

Exterior door handle

Steering wheel, tilt control

Front passenger seat adjustment