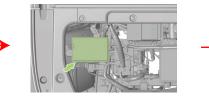

#### Access to 12V battery

| Document number                  | Version No. |     |
|----------------------------------|-------------|-----|
| Rescue Sheet - Leapmotor C10-001 | 01          | 2/4 |