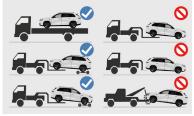

#### 8. Towing / transportation / storage

STORE AT SAFE DISTANCE FROM OTHER VEHICLES!

**BATTERY RE-IGNITION!** 

Vehicle transportation

Towing hook storage location

Towing hook installation location