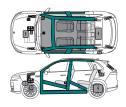

Interior door handle

Body high strength zone

The high strength zone is indicated of right.

When the coolant leaks from a battery pack, it can become unstable, posing a risk of thermal runaway. Check the battery pack temperature with a thermal infrared camera.