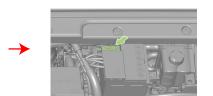

#### Access to 12V battery

| Document number                  | Version No. |     |
|----------------------------------|-------------|-----|
| Rescue Sheet - Leapmotor C10-001 | 01          | 2/4 |