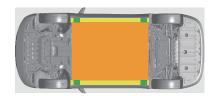

Interior door handle

Body high strength zone

The high strength zone is indicated of right.

When the coolant leaks from a battery pack, it can become unstable, posing a risk of thermal runaway. Check the battery pack temperature with a thermal infrared camera.