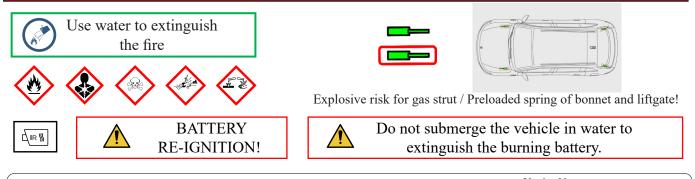

#### 6. In case of fire

 Document number
 Version No.

 Rescue Sheet - Leapmotor C10-001
 01
 3/4

#### 7. In case of submersion

Wear appropriate PPE. Remove the vehicle from the water and continue with normal high voltage(see chapter 3). Vehicles submerged in salt water should be handled with a greater potential risk of a HV battery fire.

Tilt the vehicle to one side to allow water to drain out of the vehicle and the high voltage battery.

#### 8. Towing / transportation / storage

STORE AT SAFE DISTANCE FROM OTHER VEHICLES!

**BATTERY RE-IGNITION!** 

Vehicle transportation

Towing hook storage location

Towing hook installation location

#### 10. Explanation of pictograms used

| 4 | Warning, Electricity             |                                                                                                                                                                                                                                                                                                                                                                                                                                                                                                                                                                                                                                                                                                                                                                                                                                                                                                                                                                                                                                                                                                                                                                                                                                                                                                                                                                                                                                                                                                                                                                                                                                                                                                                                                                                                                                                                                                                                                                                                                                                                                                                                | Flammable                     |
|---|----------------------------------|--------------------------------------------------------------------------------------------------------------------------------------------------------------------------------------------------------------------------------------------------------------------------------------------------------------------------------------------------------------------------------------------------------------------------------------------------------------------------------------------------------------------------------------------------------------------------------------------------------------------------------------------------------------------------------------------------------------------------------------------------------------------------------------------------------------------------------------------------------------------------------------------------------------------------------------------------------------------------------------------------------------------------------------------------------------------------------------------------------------------------------------------------------------------------------------------------------------------------------------------------------------------------------------------------------------------------------------------------------------------------------------------------------------------------------------------------------------------------------------------------------------------------------------------------------------------------------------------------------------------------------------------------------------------------------------------------------------------------------------------------------------------------------------------------------------------------------------------------------------------------------------------------------------------------------------------------------------------------------------------------------------------------------------------------------------------------------------------------------------------------------|-------------------------------|
|   | General warning sign             |                                                                                                                                                                                                                                                                                                                                                                                                                                                                                                                                                                                                                                                                                                                                                                                                                                                                                                                                                                                                                                                                                                                                                                                                                                                                                                                                                                                                                                                                                                                                                                                                                                                                                                                                                                                                                                                                                                                                                                                                                                                                                                                                | Hazardous to the human health |
| * | Air-conditioning component       |                                                                                                                                                                                                                                                                                                                                                                                                                                                                                                                                                                                                                                                                                                                                                                                                                                                                                                                                                                                                                                                                                                                                                                                                                                                                                                                                                                                                                                                                                                                                                                                                                                                                                                                                                                                                                                                                                                                                                                                                                                                                                                                                | Acute toxicity                |
| 1 | Electric vehicle                 | A Real Provide A real ProvideA real ProvideA real ProvideA real ProvideA real Pro | Corrosives                    |
|   | Bonnet                           |                                                                                                                                                                                                                                                                                                                                                                                                                                                                                                                                                                                                                                                                                                                                                                                                                                                                                                                                                                                                                                                                                                                                                                                                                                                                                                                                                                                                                                                                                                                                                                                                                                                                                                                                                                                                                                                                                                                                                                                                                                                                                                                                | Explosive                     |
|   | Use water to extinguish the fire |                                                                                                                                                                                                                                                                                                                                                                                                                                                                                                                                                                                                                                                                                                                                                                                                                                                                                                                                                                                                                                                                                                                                                                                                                                                                                                                                                                                                                                                                                                                                                                                                                                                                                                                                                                                                                                                                                                                                                                                                                                                                                                                                |                               |
|   | Use thermal Infrared camera      |                                                                                                                                                                                                                                                                                                                                                                                                                                                                                                                                                                                                                                                                                                                                                                                                                                                                                                                                                                                                                                                                                                                                                                                                                                                                                                                                                                                                                                                                                                                                                                                                                                                                                                                                                                                                                                                                                                                                                                                                                                                                                                                                |                               |