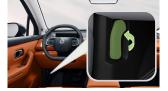

#### Access to 12V battery

| Document number                  | Version No. |     |
|----------------------------------|-------------|-----|
| Rescue Sheet - Leapmotor C10-001 | 01          | 2/4 |