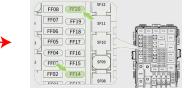

#### Access to 12V battery

| Document number                  | Version No. |     |
|----------------------------------|-------------|-----|
| Rescue Sheet - Leapmotor C10-001 | 01          | 2/4 |