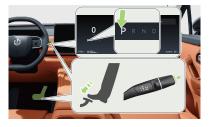

#### A. Fixing the vehicle:

1. Step on the brake pedal to bring the vehicle to a smooth stop, then shift the gear to P gear.

2. After the vehicle is parked, place chocks in front and behind all four wheels.