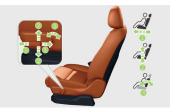

## 4. Access to the occupants

Driver seat adjustment

Open the trunk

#### **Glass type**

The front windshield is laminated glass, while the rest are tempered glass.

- Laminated glass
- 2 Tempered glass

Exterior door handle

Steering wheel, tilt control

Front passenger seat adjustment