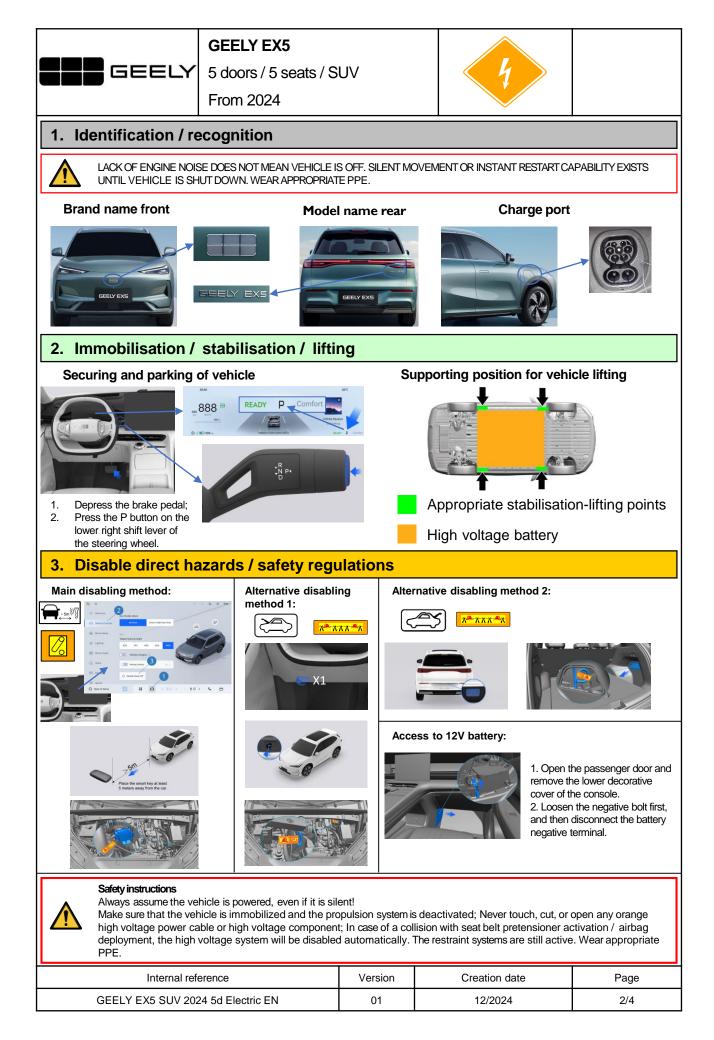

| <b>GEEL</b>                                                                                                                            | GEELY EX5<br>5 doors / 5 seats / S<br>From 2024  |       |                                     |          | 4             |                                            |
|----------------------------------------------------------------------------------------------------------------------------------------|--------------------------------------------------|-------|-------------------------------------|----------|---------------|--------------------------------------------|
| 8. Towing / transportation / storage                                                                                                   |