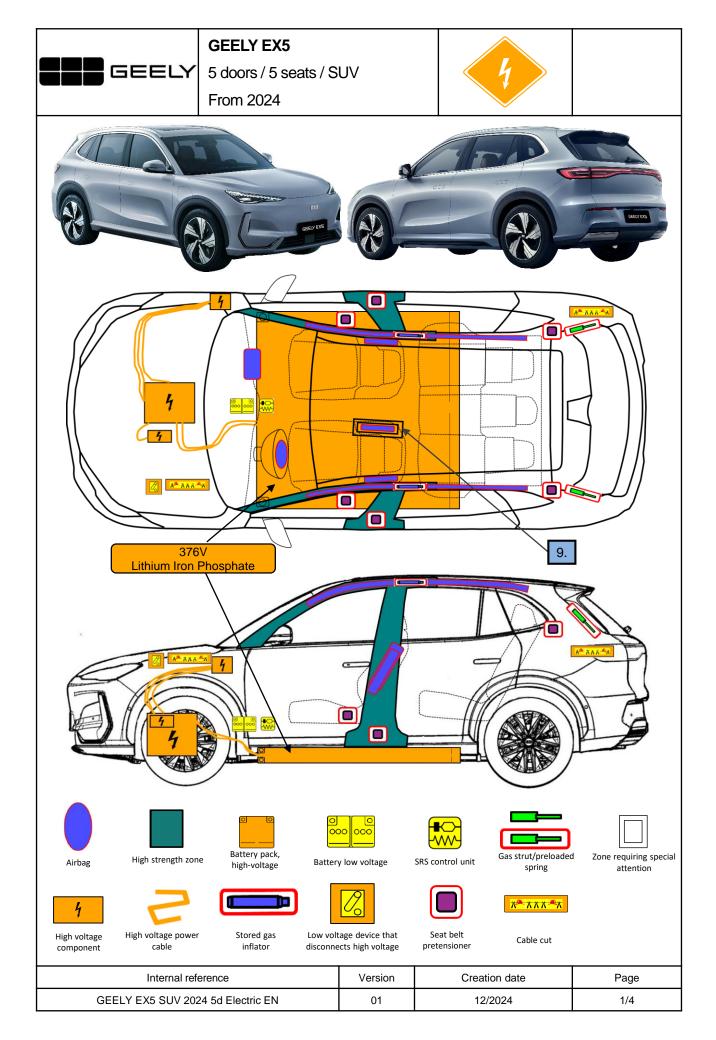

| <b>GEEL</b>                                                                                                                            | GEELY EX5<br>5 doors / 5 seats / S<br>From 2024  |       |                                     |          | 4             |                                            |
|----------------------------------------------------------------------------------------------------------------------------------------|--------------------------------------------------|-------|-------------------------------------|----------|---------------|--------------------------------------------|
| 8. Towing / transportation / storage                                                                                                   |