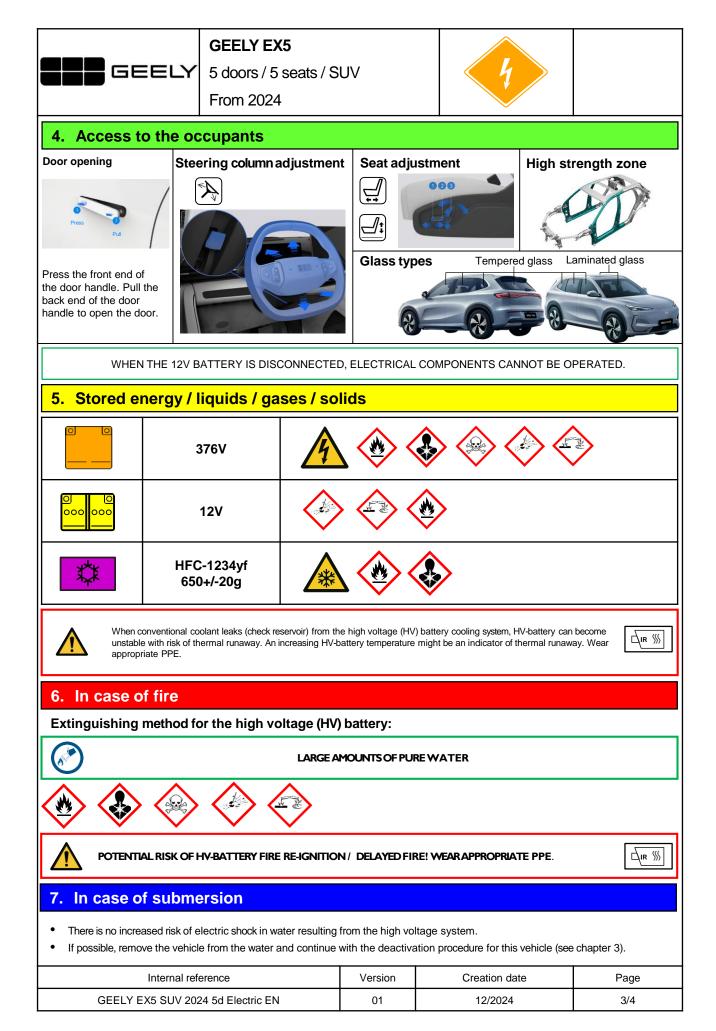

| <b>GEEL</b>                                                                                                                            | GEELY EX5<br>5 doors / 5 seats / S<br>From 2024  |       |                                     |          | 4             |                                            |
|----------------------------------------------------------------------------------------------------------------------------------------|--------------------------------------------------|-------|-------------------------------------|----------|---------------|--------------------------------------------|
| 8. Towing / transportation / storage                                                                                                   |