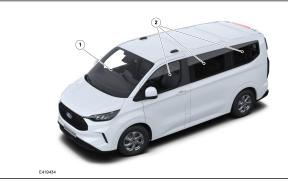

## 4. Access to the occupants

Glas types:

- 1. Laminated safety glass
- 2. Toughened safety glass

Glas types:

1. Toughened safety glass