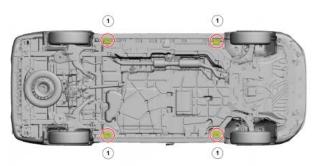

#### Immobilize the vehicle

Apply the parking brake.

Lifting points
Lifting points