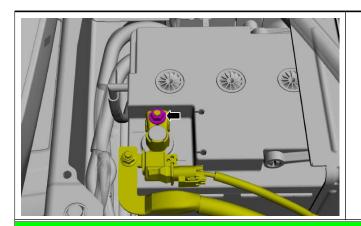

## 1. Identification / recognition



Label on the front grill and the rear door.

## 2. Immobilisation / stabilisation / lifting

#### Immobilize the vehicle



Apply the parking brake.



Lifting points
Lifting points

#### Turn off the ignition



**NOTE:** Instead of a radio key, it is also possible to use a smartphone app.

Press the "START-STOP" button in the center console

### 3. Disable direct hazards / safety regulations

### Disconnect the 12-volt battery

1.







Disconnect the earth connection (-)

## 4. Access to the occupants



Glas types:

- 1. Laminated safety glass
- 2. Toughened safety glass

Glas types:

1. Toughened safety glass

## 5. Stored energy / liquids / gases / solids









55 I









12 Volt

E377212





#### 6. In case of fire











#### 7. In case of submersion

After rescuing the vehicle from the water, deactivate the high-voltage system (see Chapter 3) and allow the water to drain. Wear appropriate protective equipment!

#### 8. Towing / transportation / storage



Do not tow a vehicle that has been involved in an accident on its drive axles.

### 9. Important additional information

E377229

#### 10. Explanation of pictograms used

| flammable        | Hazards to the human health | Environ-<br>mental<br>hazard