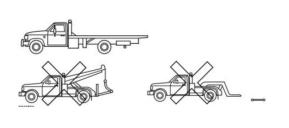

#### 8. Towing / transportation / storage

Do not tow a vehicle that has been involved in an accident on its drive axles.