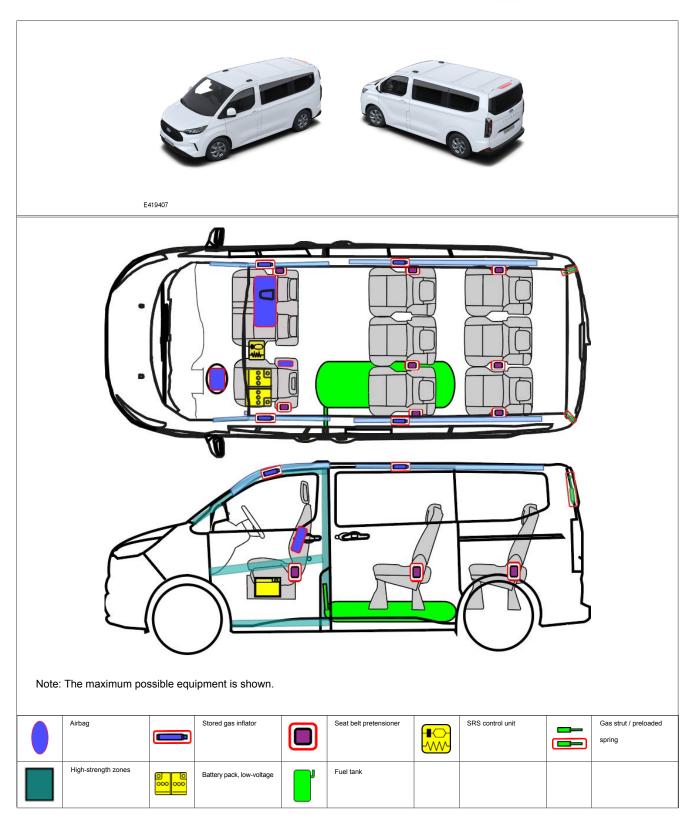

## 1. Identification / recognition



Label on the front grill and the rear door.

## 2. Immobilisation / stabilisation / lifting

#### Immobilize the vehicle



Apply the parking brake.



Lifting points
Lifting points

#### Turn off the ignition



**NOTE:** Instead of a radio key, it is also possible to use a smartphone app.

Press the "START-STOP" button in the center console

### 3. Disable direct hazards / safety regulations

### Disconnect the 12-volt battery

1.







Disconnect the earth connection (-)

## 4. Access to the occupants



Glas types:

- 1. Laminated safety glass
- 2. Toughened safety glass

Glas types:

1. Toughened safety glass

## 5. Stored energy / liquids / gases / solids









55 I









12 Volt

E377212





#### 6. In case of fire











####