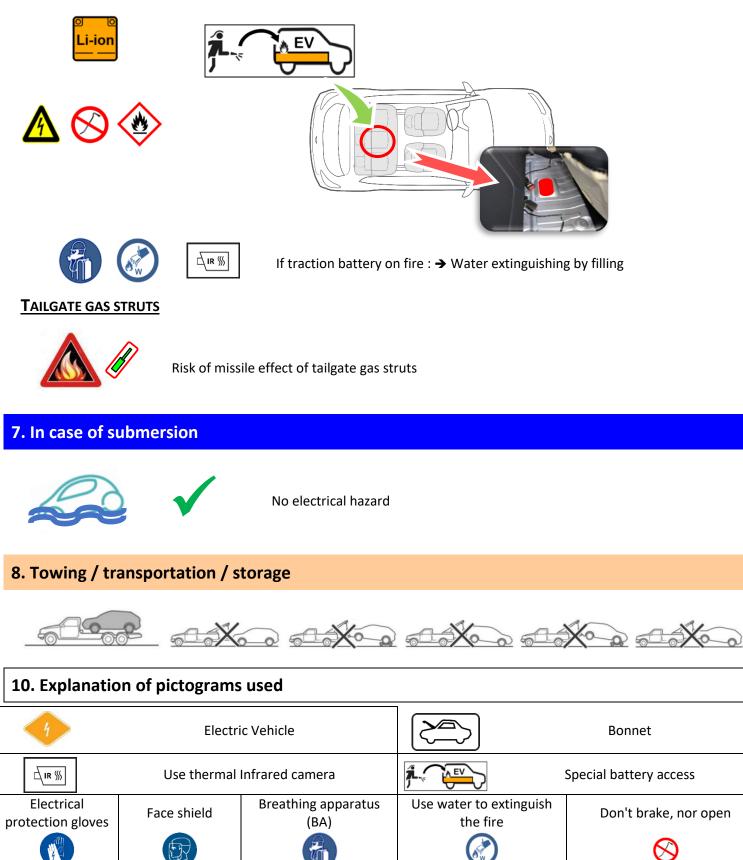

# 5. Stored energy / liquids / gases / solids

| o o<br>Li-ion | Lithium-ion | 27,4 kW.h | 230 V |
|---------------|-------------|-----------|-------|
|---------------|-------------|-----------|-------|

### 6. In case of fire

#### **Extinguishing a traction battery fire propagation**

| Internal reference | Version date | Version | Page  |
|--------------------|--------------|---------|-------|
| RS-BBG-2021-1      | 02/09/2021   | 1       | 4 / 4 |