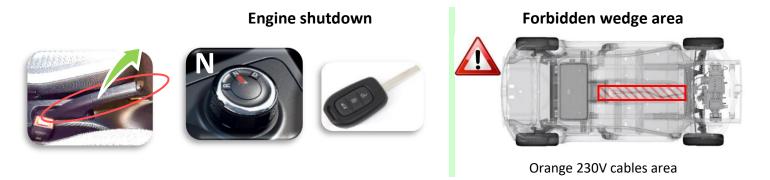

ow-<br>voltage |                         | Fuel tank                                                  |  | Gas tank                               |                     | Safety valve                              |
|                 | Battery pack,<br>high-voltage                 | 2 | High voltage<br>power cable          | 20                      | High voltage<br>device that<br>disconnects high<br>voltage |  | Fuse box disabling<br>high voltage     | <mark>- 4</mark>  - | High voltage ultra-<br>capacitor          |

| Internal reference | Version date | Version | Page |
|--------------------|--------------|---------|------|
| RS-BBG-2021-1      | 02/09/2021   | 1       | 1/4  |

## 1. Identification / recognition



### 2. Immobilisation / stabilisation / lifting

### **Immobilisation**



### 3. Disable direct hazards / safety regulations

#### **12 Volts Battery**



- 1 Engine shutdown
- 2 Disconnect the negative terminal (-)



| Internal reference | Version date | Version | Page  |
|--------------------|--------------|---------|-------|
| RS-BBG-2021-1      | 02/09/2021   | 1       | 2 / 4 |



## 4. Access to the occupants

#### HARDENED STEEL



# 5. Stored energy / liquids / gases / solids

| o o<br>Li-ion | Lithium-ion | 27,4 kW.h | 230 V |
|---------------|-------------|-----------|-------|
|---------------|-------------|-----------|-------|

| Internal reference | Version date | Version | Page  |
|--------------------|--------------|---------|-------|
| RS-BBG-2021-1      | 02/09/2021   | 1       | 3 / 4 |

### 6. In case of fire

#### **Extinguishing a traction