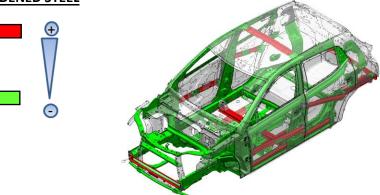

ice that<br>disconnects high<br>voltage |  | Fuse box disabling<br>high voltage     | <mark>- 4</mark>  - | High voltage ultra-<br>capacitor          |

| Internal reference | Version date | Version | Page |
|--------------------|--------------|---------|------|
| RS-BBG-2021-1      | 02/09/2021   | 1       | 1/4  |

## 1. Identification / recognition



### 2. Immobilisation / stabilisation / lifting

### **Immobilisation**



### 3. Disable direct hazards / safety regulations

#### **12 Volts Battery**



- 1 Engine shutdown
- 2 Disconnect the negative terminal (-)



| Internal reference | Version date | Version | Page  |
|--------------------|--------------|---------|-------|
| RS-BBG-2021-1      | 02/09/2021   | 1       | 2 / 4 |



## 4. Access to the occupants

#### HARDENED STEEL



# 5. Stored energy / liquids / gases / solids

| o o<br>Li-ion | Lithium-ion | 27,4 kW.h | 230 V |
|---------------|-------------|-----------|-------|
|---------------|-------------|-----------|-------|

| Internal reference | Version date | Version | Page  |
|--------------------|--------------|---------|-------|
| RS-BBG-2021-1      | 02/09/2021   | 1       | 3 / 4 |

### 6. In case of fire

#### **Extinguishing a traction battery fire propagation**



| Internal reference | Version date | Version | Page  |
|--------------------|--------------|---------|-------|
| RS-BBG-2021-1      | 02/09/2021   | 1       | 4 / 4 |