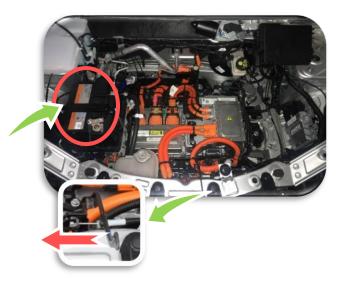

|                     | Safety valve                              |
|                 | Battery pack,<br>high-voltage                 | 2 | High voltage<br>power cable          | 20                      | High voltage<br>device that<br>disconnects high<br>voltage |  | Fuse box disabling<br>high voltage     | <mark>- 4</mark>  - | High voltage ultra-<br>capacitor          |

| Internal reference | Version date | Version | Page |
|--------------------|--------------|---------|------|
| RS-BBG-2021-1      | 02/09/2021   | 1       | 1/4  |

## 1. Identification / recognition



### 2. Immobilisation / stabilisation / lifting

### **Immobilisation**



### 3. Disable direct hazards / safety regulations

#### **12 Volts Battery**



- 1 Engine shutdown
- 2 Disconnect the negative terminal (-)



| Internal reference | Version date | Version | Page  |
|--------------------|--------------|---------|-------|
| RS-BBG-2021-1      | 02/09/2021   | 1       | 2 / 4 |



## 4. Access to the occupants

#### HARDENED STEEL



# 5. Stored energy / liquids / gases / solids

| o o<br>Li-ion | Lithium-ion | 27,4 kW.h | 230 V |
|---------------|-------------|-----------|-------|
|---------------|-------------|-----------|-------|

| Internal reference | Version date | Version | Page  |
|--------------------|--------------|---------|-------|
| RS-BBG-2021-1      | 02/09/2021   | 1       | 3 / 4 |

### 6. In case of fire

#### **Extinguishing a traction battery fire propagation**



| Internal reference | Version date | Version | Page  |
|--------------------|--------------|---------|-------|
|