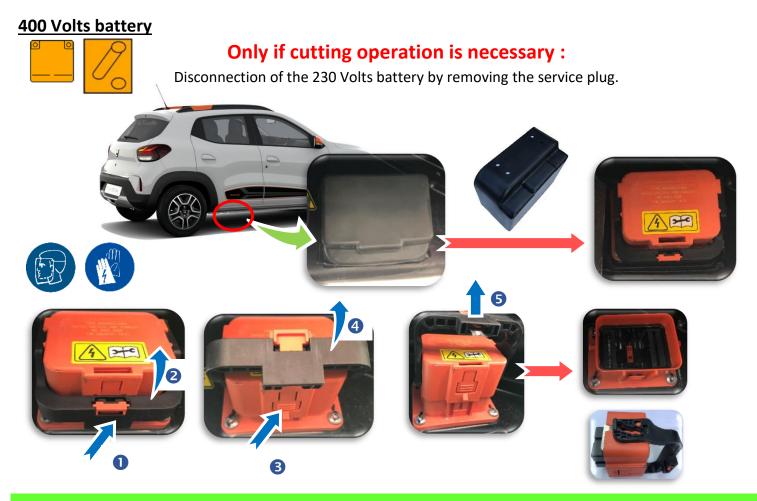

### 3. Disable direct hazards / safety regulations

#### **12 Volts Battery**

- 1 Engine shutdown
- 2 Disconnect the negative terminal (-)

| Internal reference | Version date | Version | Page  |
|--------------------|--------------|---------|-------|
| RS-BBG-2021-1      | 02/09/2021   | 1       | 2 / 4 |