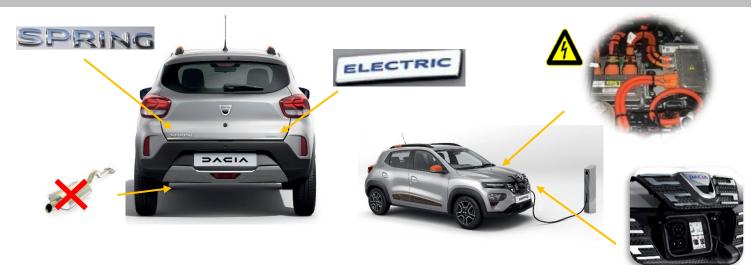

Battery low<br>voltage                        | H | Ultra-<br>capacitor, low-<br>voltage |                         | Fuel tank                                                  |  | Gas tank                               |                     | Safety valve                              |
|                 | Battery pack,<br>high-voltage                 | 2 | High voltage<br>power cable          | 20                      | High voltage<br>device that<br>disconnects high<br>voltage |  | Fuse box disabling<br>high voltage     | <mark>- 4</mark>  - | High voltage ultra-<br>capacitor          |

| Internal reference | Version date | Version | Page |
|--------------------|--------------|---------|------|
| RS-BBG-2021-1      | 02/09/2021   | 1       | 1/4  |

## 1. Identification / recognition



### 2. Immobilisation / stabilisation / lifting

### **Immobilisation**



### 3. Disable direct hazards / safety regulations

#### **12 Volts Battery**



- 1 Engine shutdown
- 2 Disconnect the negative terminal (-)



| Internal reference | Version date | Version | Page  |
|--------------------|--------------|---------|-------|
| RS-BBG-2021-1      | 02/09/2021   | 1       | 2 / 4 |



## 4. Access to the occupants

#### HARDENED STEEL



# 5. Stored energy / liquids / gases / solids

| o o<br>Li-ion | Lithium-ion | 27,4 kW.h | 230 V |
|---------------|-------------|-----------|-------|
|---------------|-------------|-----------|-------|

| Internal reference | Version date | Version | Page  |
|--------------------|--------------|---------|-------|
| RS-BBG-2021-1      | 02/09/2021   |