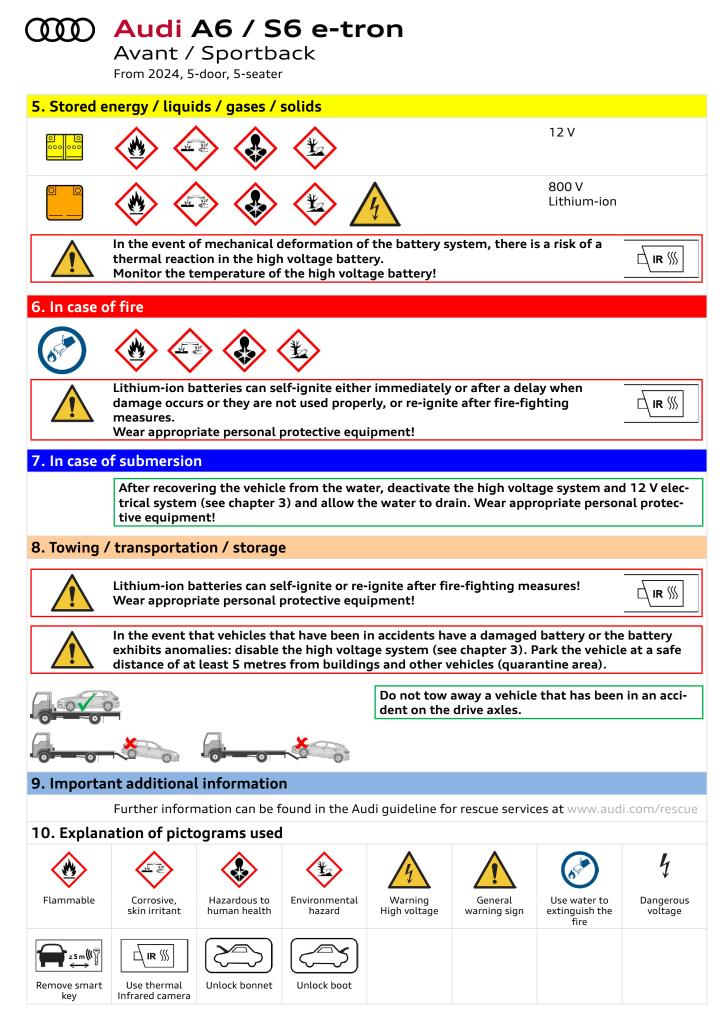

Additional information

**Document number** rds\_au\_512\_411\_en **Version** 01 (10/2024)



Audi A6 / S6 e-tron

Avant / Sportback

From 2024, 5-door, 5-seater

## 1. Identification / recognition



The electric drive motor is silent. The display in the instrument cluster (power meter) provides feedback as to whether the electric drive is switched to OFF, or READY for operation.



Additional information

Document number rds\_au\_512\_411\_en Version 01 (10/2024)



## Audi A6 / S6 e-tron

Avant / Sportback

From 2024, 5-door, 5-seater





Additional information

**Document number** rds\_au\_512\_411\_en