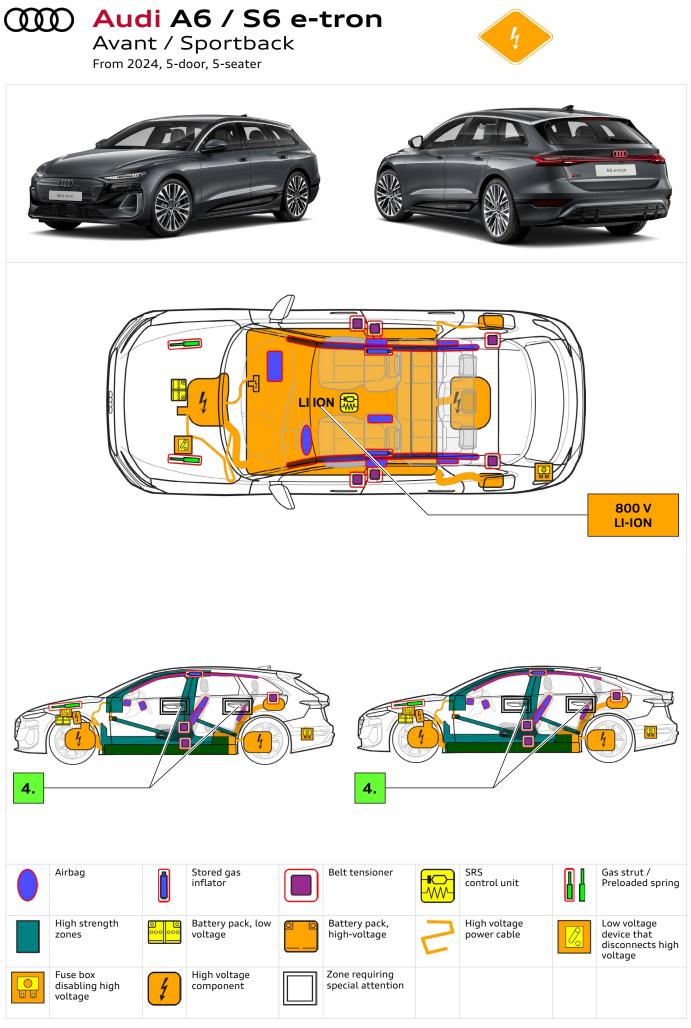

Additional information

**Document number** rds\_au\_512\_411\_en **Version** 01 (10/2024)

Audi A6 / S6 e-tron

Avant / Sportback

From 2024, 5-door, 5-seater