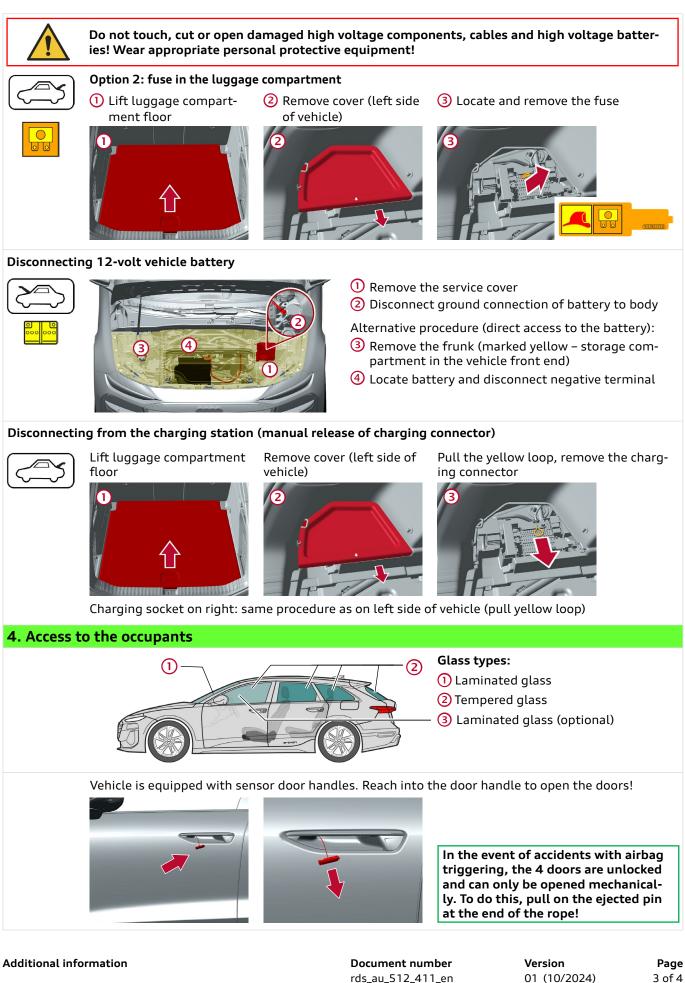

Additional information

**Document number** rds\_au\_512\_411\_en **Version** 01 (10/2024)



Audi A6 / S6 e-tron

Avant / Sportback

From 2024, 5-door, 5-seater

## 1. Identification / recognition



The electric drive motor is silent. The display in the instrument cluster (power meter) provides feedback as to whether the electric drive is switched to OFF, or READY for operation.



Additional information

Document number rds\_au\_512\_411\_en Version 01 (10/2024)



## Audi A6 / S6 e-tron

Avant / Sportback

From 2024, 5-door, 5-seater





Additional information

**Document number** rds\_au\_512\_411\_en