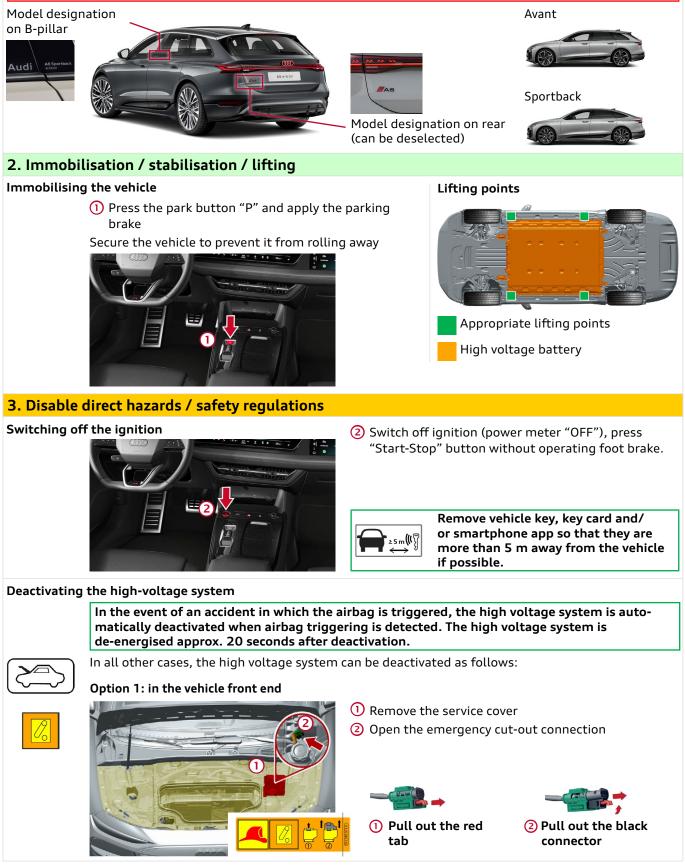

## 1. Identification / recognition

The electric drive motor is silent. The display in the instrument cluster (power meter) provides feedback as to whether the electric drive is switched to OFF, or READY for operation.